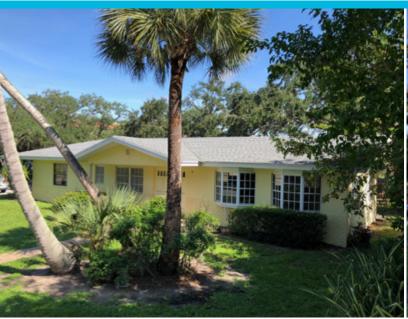

## PRICE REDUCTION - \$574,900

**Great central Vero Beach location** at the northeast corner of Flamingo Drive and Azalea Lane. Originally built as a multi-family apartment building, the property has been rezoned POI and is positioned well for redevelopment to office, medical, bank, or an adult care facility.

- Interior of building is in shell condition and the exterior has been maintained by current owner.
- Property represents a great opportunity for an end user or investor to obtain an affordable office location on the beach in Vero.
- Location provides easy access to both Beachland Boulevard and A1A.
- Plenty of onsite parking available.
- Plans available upon request.