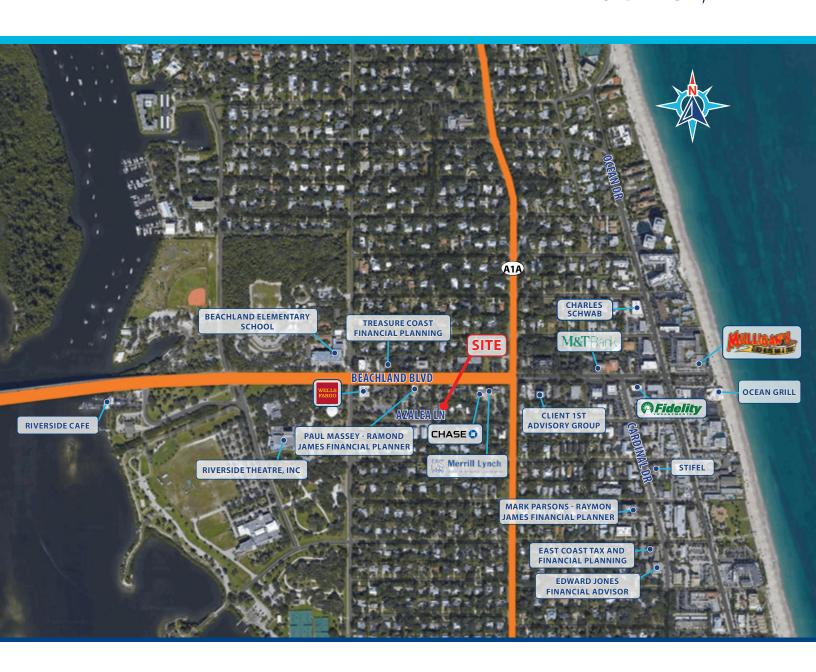

## PRICE REDUCTION - \$574,900

**Great central Vero Beach location** at the northeast corner of Flamingo Drive and Azalea Lane. Originally built as a multi-family apartment building, the property has been rezoned POI and is positioned well for redevelopment to office, medical, bank, or an adult care facility.

- Interior of building is in shell condition and the exterior has been maintained by current owner.
- Property represents a great opportunity for an end user or investor to obtain an affordable office location on the beach in Vero.
- Location provides easy access to both Beachland Boulevard and A1A.
- Plenty of onsite parking available.
- Plans available upon request.