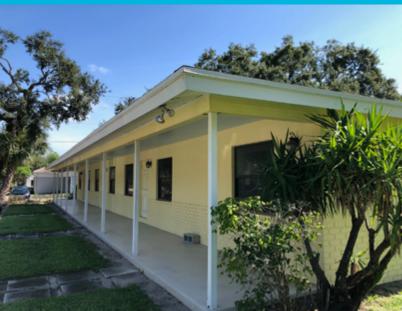

## PRICE REDUCTION - \$574,900

**Great central Vero Beach location** at the northeast corner of Flamingo Drive and Azalea Lane. Originally built as a multi-family apartment building, the property has been rezoned POI and is positioned well for redevelopment to office, medical, bank, or an adult care facility.

- Interior of building is in shell condition and the exterior has been maintained by current owner.
- Property represents a great opportunity for an end user or investor to obtain an affordable office location on the beach in Vero.
- Location provides easy access to both Beachland Boulevard and A1A.
- Plenty of onsite parking available.
- Plans available upon request.