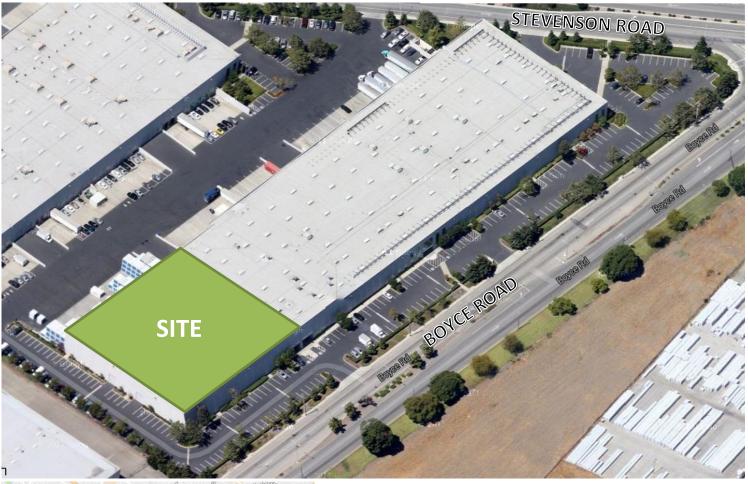

## **Prologis Park Fremont**

PROLOGIS

41049 Boyce Road Fremont, CA 94538

## Facility

- Great warehouse space with minimal office.
- ±47,703 rentable sf
- ±1,265 sf of office
- 30' clear height
- 9 dock high doors
  - 4 grade level doors
  - Easy access to I-880 via Stevenson Boulevard
  - Contact listing agents for pricing and arranging tours
  - Deliverable March 1, 2017