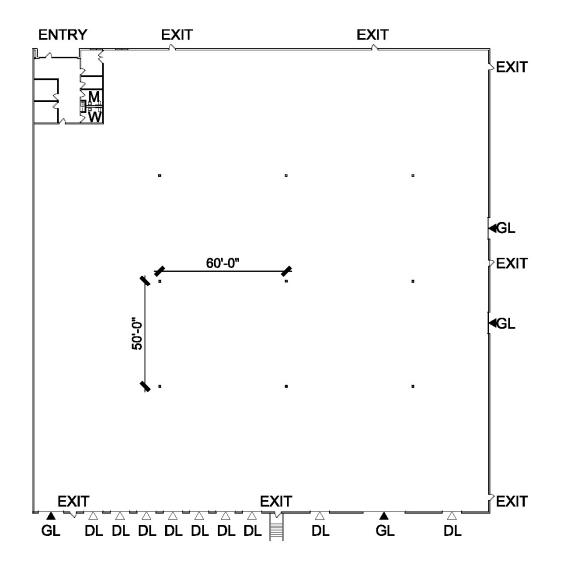

## Facility

- Great warehouse space with minimal office.
- ±47,703 rentable sf
- ±1,265 sf of office
- 30' clear height
- 9 dock high doors
  - 4 grade level doors
  - Easy access to I-880 via Stevenson Boulevard
  - Contact listing agents for pricing and arranging tours
  - Deliverable March 1, 2017