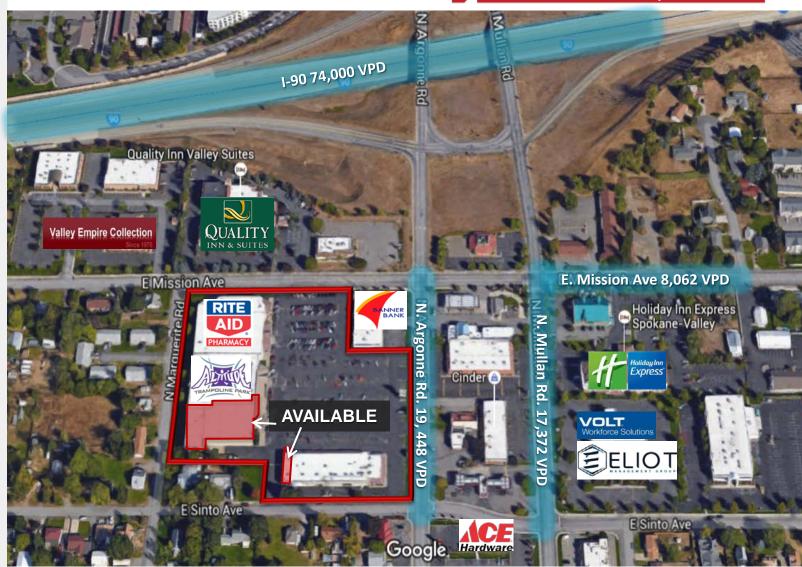

#### **Property Features**

- Space Available:
  - Suite 1439 ± 1,349 SF
  - Suite 1441A ±15,000 SF
- Thriving Retail Center Located in the Spokane Valley
- Located at the major intersection of East Mission Avenue and North Argonne Road
- Generous Amount of Parking Available
- High Traffic Counts:

Mission Ave: 8,062 VPD
 Argonne Rd: 19,448 VPD
 Mullan Rd: 17,372 VPD
 I-90: 74,000 VPD

Suite 1439 ± 1,349 SF \$10.00/SF/NNN

Suite 1441A ± 15,000 SF \$8.00/SF/NNN MODO CYCLITY

SUPPLY BUSINESS

SPECIAL STREET, STREET,