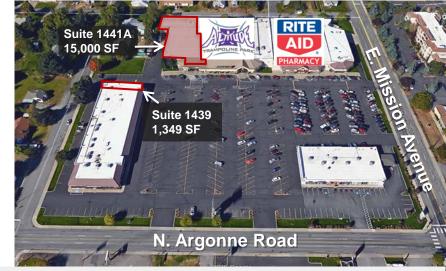

#### **Property Features**

- Space Available:
  - Suite 1439 ± 1,349 SF
  - Suite 1441A ±15,000 SF
- Thriving Retail Center Located in the Spokane Valley
- Located at the major intersection of East Mission Avenue and North Argonne Road
- Generous Amount of Parking Available
- High Traffic Counts:

Mission Ave: 8,062 VPD
 Argonne Rd: 19,448 VPD
 Mullan Rd: 17,372 VPD
 I-90: 74,000 VPD

Suite 1439 ± 1,349 SF \$10.00/SF/NNN

Suite 1441A ± 15,000 SF \$8.00/SF/NNN MODO CYCLITY

SUPPLY BUSINESS

SPECIAL STREET, STREET,

Black Commercial, Inc. 107 S. Howard, Suite 500 Spokane, WA 99201 509 623 1000 naiblack.com

Bryan Walker
1 509 951 3669
bwalker@naiblack.com

1401-1445 N. Argonne

Spokane Valley, WA 99212

**PARKING** (410 car parks)