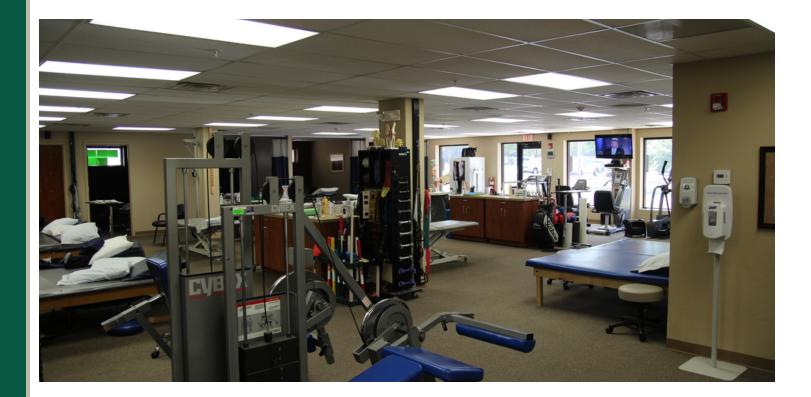

|
| Submarket:     | Midtown             |

### LOCATION OVERVIEW

This is a prime Midtown location, one block north of the St. Anthony's Medical Campus, 1/ 2 block north of the Physicians and Surgeons Building and one block west of the Plaza Court. Fine dining and entertainment abound within a three block radius.

#### **PROPERTY OVERVIEW**

This contemporary styled building is suitable for multiple type Tenants looking for a choice Midtown location. The building is constructed of span steel with a stained brick and stucco skin. The landscaping is dramatic, featuring bamboo, horsetail, spirea and persian lavender. The space features an expansive glassline, multiple water sources and private free surface parking.



For more information please contact:



### SPACES

# BULLPEN AREA







For more information please contact:



### MULTIPLE ENTRY/EXIT POINTS

## **FLOOR PLANS**



PRICE EDWARDS &COMPANY

For more information please contact:



### MIDTOWN LOCATION

### LOCATION MAPS









# DEMOGRAPHICS MAP & REPORT



| POPULATION                              | 1 MILE       | 3 MILES       | 5 MILES       |
|-----------------------------------------|--------------|---------------|---------------|
| Total population                        | 12,279       | 78,630        | 205,105       |
| Median age                              | 33.5         | 33.6          | 33.8          |
| Median age (Male)                       | 34.7         | 33.7          | 33.1          |
| Median age (Female)                     | 31.0         | 33.5          | 34.4          |
| HOUSEHOL