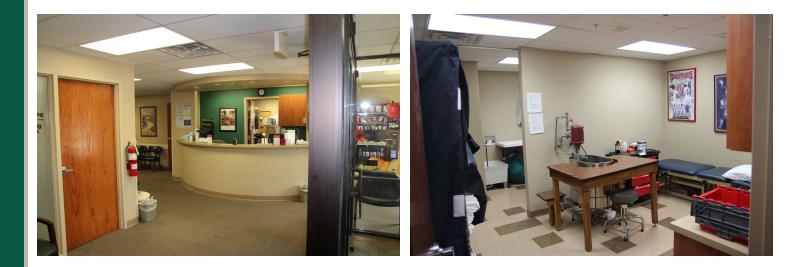

|
| Submarket:     | Midtown             |

### LOCATION OVERVIEW

This is a prime Midtown location, one block north of the St. Anthony's Medical Campus, 1/ 2 block north of the Physicians and Surgeons Building and one block west of the Plaza Court. Fine dining and entertainment abound within a three block radius.

#### **PROPERTY OVERVIEW**

This contemporary styled building is suitable for multiple type Tenants looking for a choice Midtown location. The building is constructed of span steel with a stained brick and stucco skin. The landscaping is dramatic, featuring bamboo, horsetail, spirea and persian lavender. The space features an expansive glassline, multiple water sources and private free surface parking.



For more information please contact:



### SPACES

# BULLPEN AREA







For more information please contact:



### MULTIPLE ENTRY/EXIT POINTS

## **FLOOR PLANS**



PRICE EDWARDS &COMPANY

For more information please contact:



### MIDTOWN LOCATION

### LOCATION MAPS









# DEMOGRAPHICS MAP & REPORT



| POPULATION                              | 1 MILE       | 3 MILES       | 5 MILES       |
|-----------------------------------------|--------------|---------------|---------------|
| Total population                        | 12,279       | 78,630        | 205,105       |
| Median age                              | 33.5         | 33.6          | 33.8          |
| Median age (Male)                       | 34.7         | 33.7          | 33.1          |
| Median age (Female)                     | 31.0         | 33.5          | 34.4          |
| HOUSEHOLDS