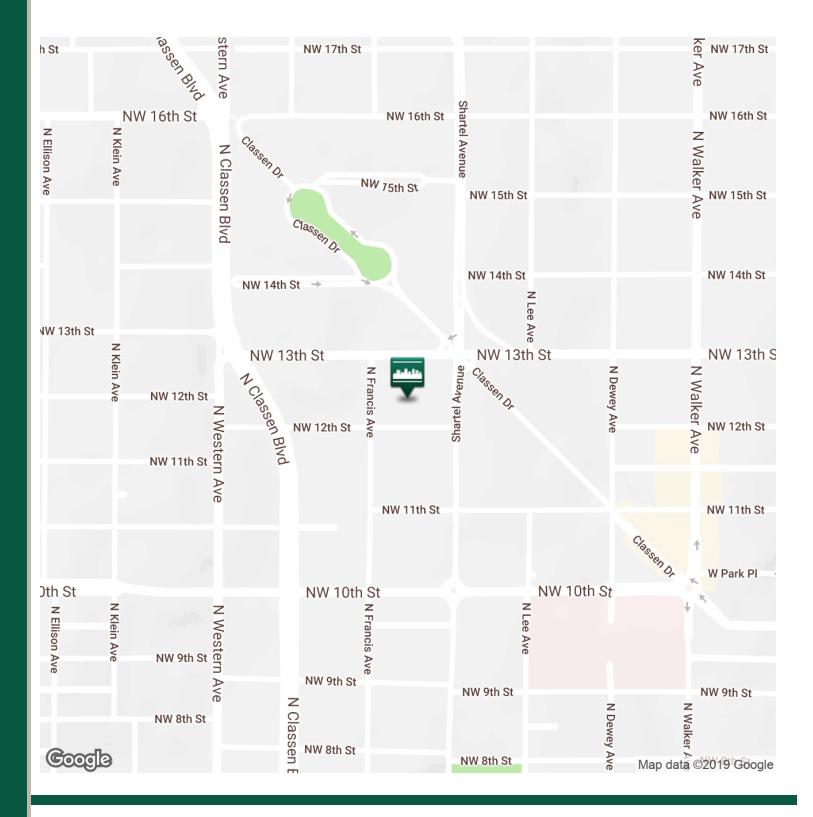

### LOCATION OVERVIEW

This is a prime Midtown location, one block north of the St. Anthony's Medical Campus, 1/ 2 block north of the Physicians and Surgeons Building and one block west of the Plaza Court. Fine dining and entertainment abound within a three block radius.

### MIDTOWN LOCATION

### LOCATION MAPS