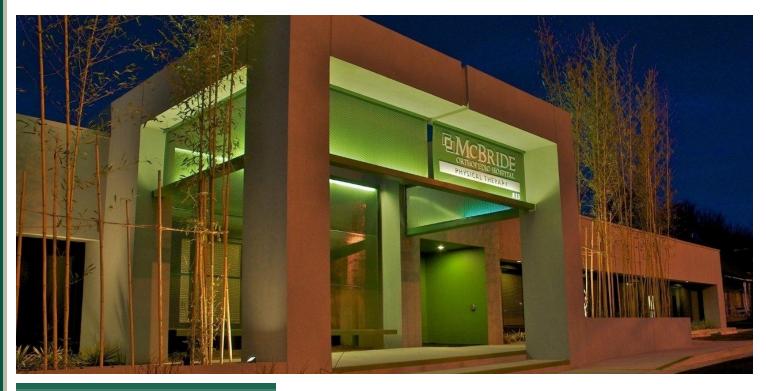

### REMODELED, CONTEMPORARY SPACE

### PRIME MIDTOWN LOCATION

#### **PROPERTY OVERVIEW**

This contemporary styled building is suitable for multiple type Tenants looking for a choice Midtown location. The building is constructed of span steel with a stained brick and stucco skin. The landscaping is dramatic, featuring bamboo, horsetail, spirea and persian lavender. The space features an expansive glassline, multiple water sources and private free surface parking.