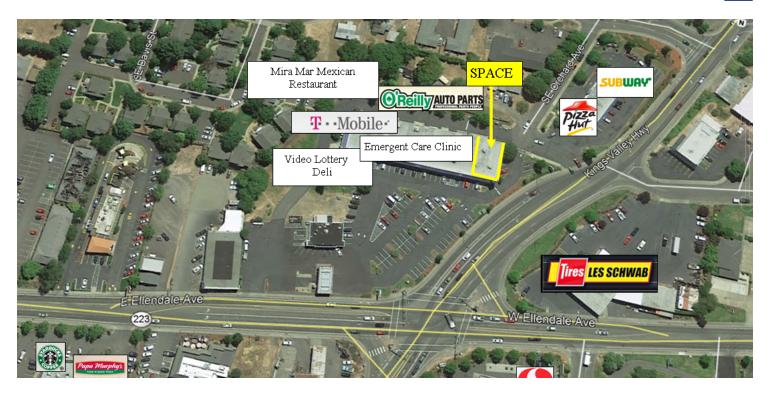

## AREA

Outstanding opportunity to lease space in this highly sought after Dallas Retail Center, located at the hard signalized intersection of Hwy 99 and Kings Valley Hwy (Hwy 223). Location offers tremendous visibility, ample parking and pylon signage

### **PROPERTY HIGHLIGHTS**

- 1,500 SF Available
- End Cap
- Lease Rate: Call Listing Broker
- Lease Type: NNN
- Great Ingress / Egress
- Tremendous Traffic Counts
- 108 Parking Spaces
- Outstanding Visibility