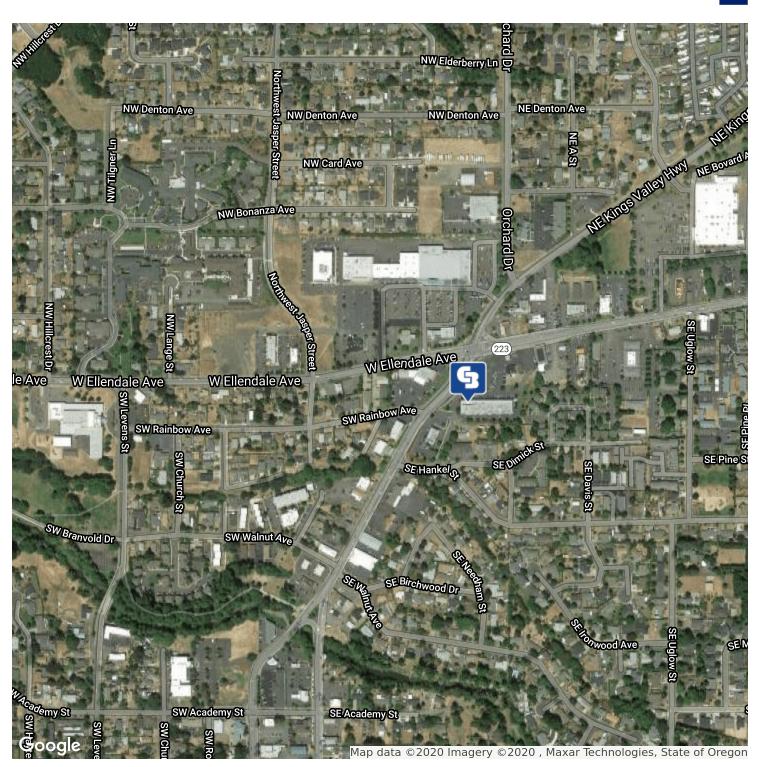

## AREA

Outstanding opportunity to lease space in this highly sought after Dallas Retail Center, located at the hard signalized intersection of Hwy 99 and Kings Valley Hwy (Hwy 223). Location offers tremendous visibility, ample parking and pylon signage