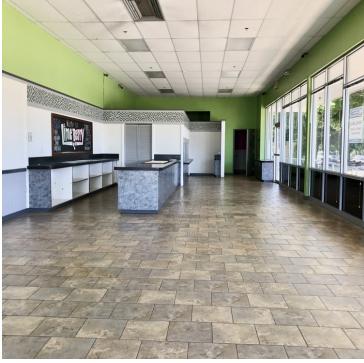

# 109 E ELLENDALE AVENUE

Dallas, OR 97338

**AVAILABLE SPACE** 1,500

LEASE RATE Negotiable

### **PROPERTY HIGHLIGHTS**

- 1,500 SF Available
- End Cap
- Lease Rate: Call Listing Broker
- Lease Type: NNN
- Great Ingress / Egress
- Tremendous Traffic Counts
- 108 Parking Spaces
- Outstanding Visibility