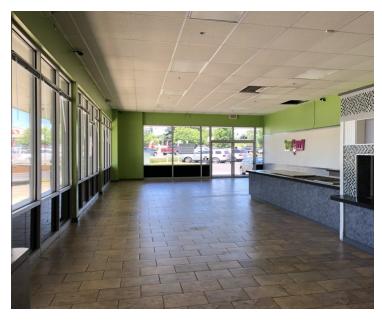

# 109 E ELLENDALE AVENUE

Dallas, OR 97338

**AVAILABLE SPACE** 1,500

LEASE RATE Negotiable

### **PROPERTY HIGHLIGHTS**

- 1,500 SF Available
- End Cap
- Lease Rate: Call Listing Broker
- Lease Type: NNN
- Great Ingress / Egress
- Tremendous Traffic Counts
- 108 Parking Spaces
- Outstanding Visibility