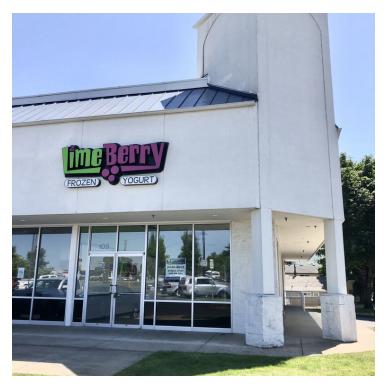

# 109 E ELLENDALE AVENUE

Dallas, OR 97338

**AVAILABLE SPACE** 1,500

LEASE RATE Negotiable

### **PROPERTY HIGHLIGHTS**

- 1,500 SF Available
- End Cap
- Lease Rate: Call Listing Broker
- Lease Type: NNN
- Great Ingress / Egress
- Tremendous Traffic Counts
- 108 Parking Spaces
- Outstanding Visibility