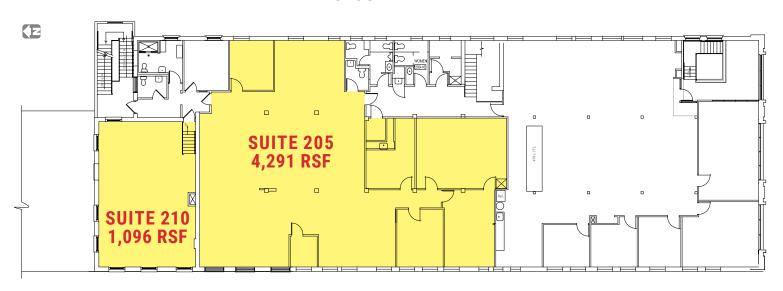

#### **SECOND LEVEL**

## **PROPERTY** FEATURES

- 1,096 5,387 SF Available
- Creative Loft Type Space
- Exposed Brick and Ceilings
- Near TRAX Stops
- Onsite Parking Available

FOR MORE INFORMATION CONTACT

COLLIN PERKINS, MBA 801.578.5575 cperkins@ngacres.com CASEY MILLS, CCIM, SIOR 801.578.5556 cmills@ngacres.com **DEREK SAWAYA** 801.746.4730 dsawaya@ngacres.com