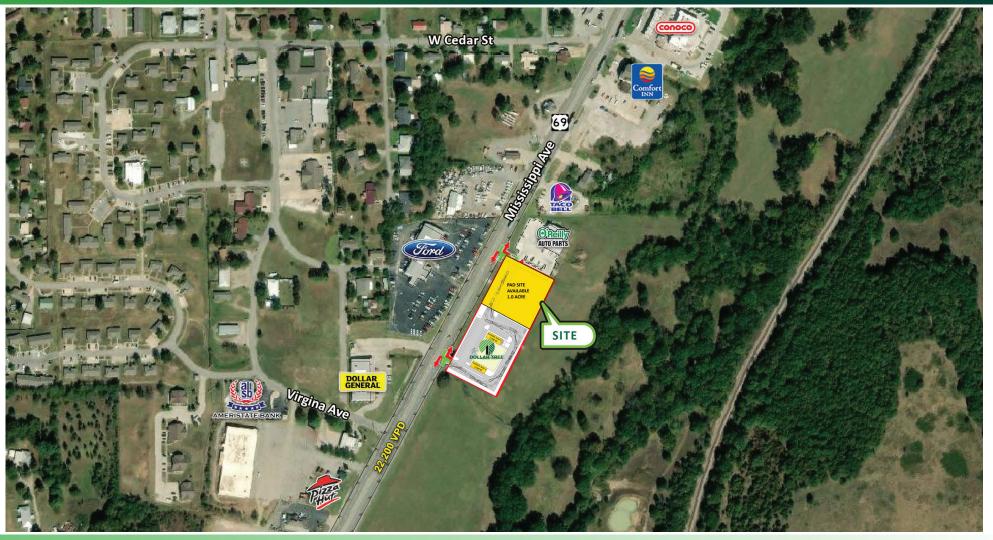

### 1 RETAIL PAD SITE NOW AVAILABLE FOR SALE, BUILD TO SUIT OR GROUND LEASE

- This Pad Site is adjacent to the new Shoppes at Atoka Center
- Dollar Tree is the anchor Tenant to the 13,000 square foot Center, offering cross access to the Pad Site

#### **PROPERTY HIGHLIGHTS**

- Available SF Pad Site- 43,560 SF
- Lot Size Lot 1.0 Acres
- Commercial Zoning
- Offering For Sale | Ground Lease | Build-to -Suit
- Sale price \$550,000
- Utilities to Site
- Entrance cuts in place
- Cross access with O'Reilly Auto Parts
- Easy access
- Excellent visibility
- Directly across from the popular Stuteville Ford

#### TRAFFIC COUNTS -OK-ODOT, 2017

US Highway 69

22,200 VPD