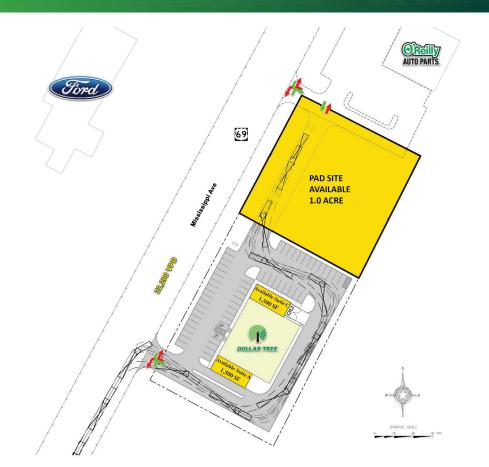

### 1 RETAIL PAD SITE NOW AVAILABLE FOR SALE, BUILD TO SUIT OR GROUND LEASE

- This Pad Site is adjacent to the new Shoppes at Atoka Center
- Dollar Tree is the anchor Tenant to the 13,000 square foot Center, offering cross access to the Pad Site

#### **PROPERTY HIGHLIGHTS**

- Available SF Pad Site- 43,560 SF
- Lot Size Lot 1.0 Acres
- Commercial Zoning
- Offering For Sale | Ground Lease | Build-to -Suit
- Sale price \$550,000
- Utilities to Site
- Entrance cuts in place
- Cross access with O'Reilly Auto Parts
- Easy access
- Excellent visibility
- Directly across from the popular Stuteville Ford