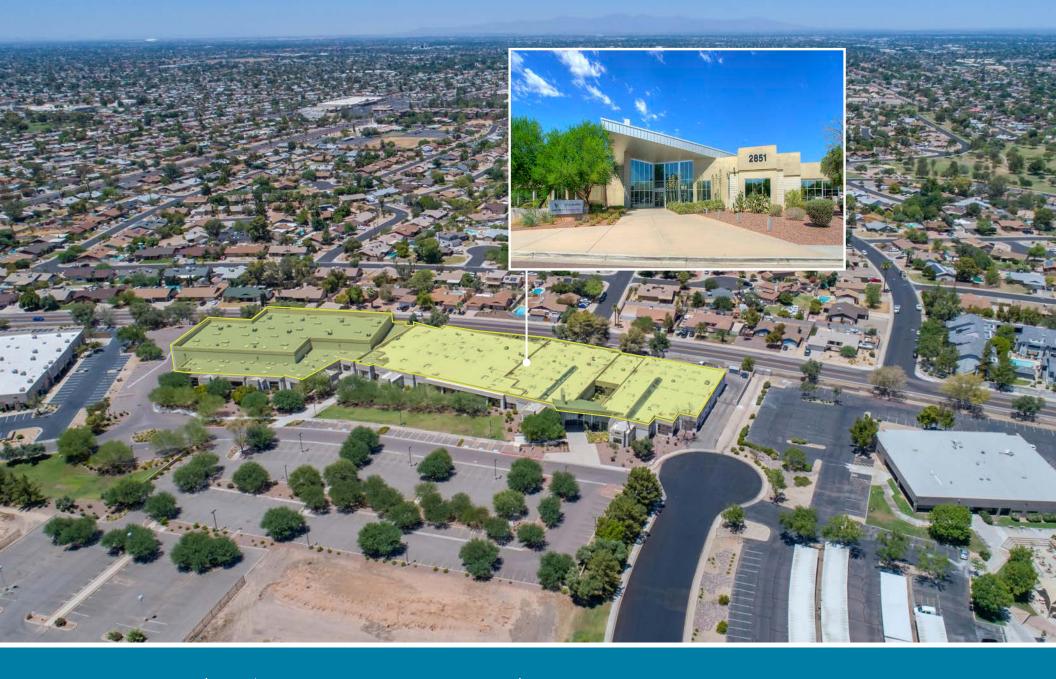

## **PROPERTY DESCRIPTION**

| Property Address   | 2851 W Kathleen Road<br>Phoenix, AZ                          |
|--------------------|--------------------------------------------------------------|
| Property Type      | Class-A Flex-Office<br>Warehouse Campus                      |
| Zoning             | Lot 1: IND PK (Industrial Park)<br>Lot 2: CP/GCP             |
| Size               | ±145,850 SF                                                  |
| Land Area          | 17.10 AC                                                     |
| Floors             | Two (2) - Ground Level; Basement                             |
| Tenants            | Tenant   Subtenant: Varitec   Climatec                       |
| Occupancy          | 100%                                                         |
| Remaining Term     | Five (5) years                                               |
| Year Built         | 1998; Renovated in 2009                                      |
| Construction       | Masonry                                                      |
| Building Exterior  | Masonry with Block, Steel Fascia and Glass building exterior |
| Power              | 4,000 amps 277/480v                                          |
| Telecommunications | Fiber distributed<br>throughout property                     |
| Plumbing           | City of Phoenix                                              |
| Roof               | Steel deck with build-up roofing system                      |
| Parking            | 427 Spaces<br>3.95/1,000 parking ratio                       |
| APN Number         | 207-42-322<br>207-42-323                                     |

# **DEMOGRAPHICS**

**BUILDING SITE PLAN** 