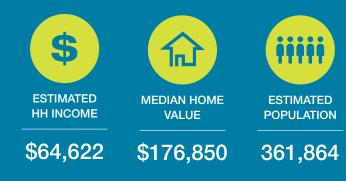

|
| Year Built         | 1998; Renovated in 2009                                      |
| Construction       | Masonry                                                      |
| Building Exterior  | Masonry with Block, Steel Fascia and Glass building exterior |
| Power              | 4,000 amps 277/480v                                          |
| Telecommunications | Fiber distributed<br>throughout property                     |
| Plumbing           | City of Phoenix                                              |
| Roof               | Steel deck with build-up roofing system                      |
| Parking            | 427 Spaces<br>3.95/1,000 parking ratio                       |
| APN Number         | 207-42-322<br>207-42-323                                     |

# **DEMOGRAPHICS**





**BUILDING SITE PLAN** 



#### Investment Contacts

### Darren Tappen

Senior Vice President, Partner 602.513.5112 dtappen@kiddermathews.com

#### Peter D Beauchamp Senior Vice President, Partner 949.557.5010

peterb@kiddermathews.com

kiddermathews.com