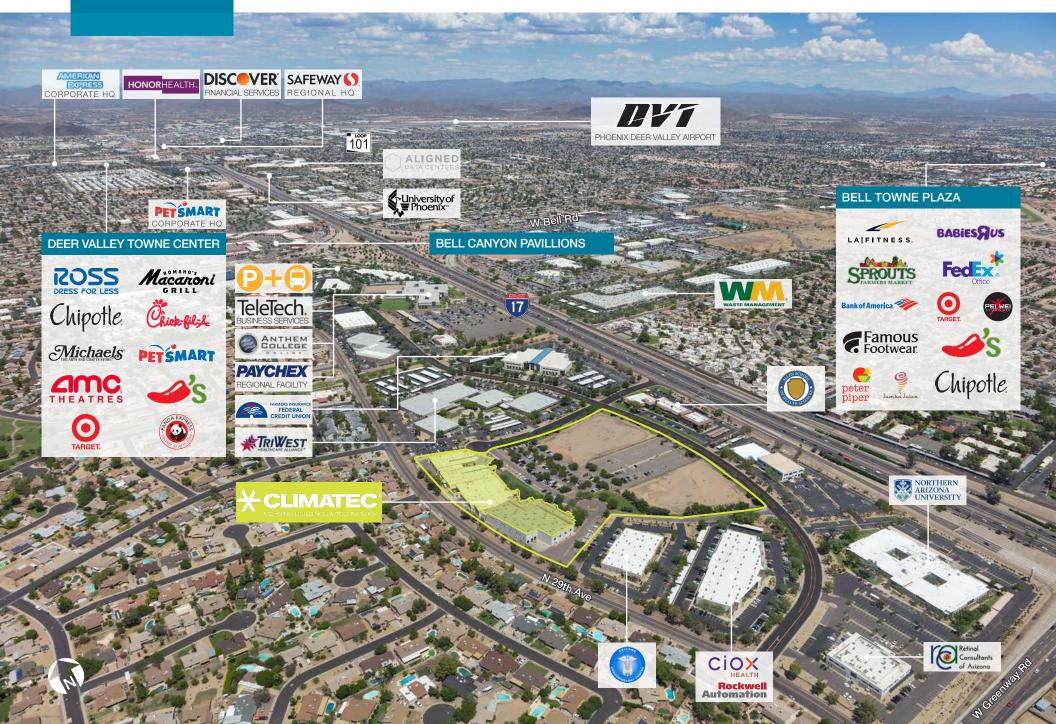

## **PROPERTY DESCRIPTION**

| Property Address   | 2851 W Kathleen Road<br>Phoenix, AZ                          |
|--------------------|--------------------------------------------------------------|
| Property Type      | Class-A Flex-Office<br>Warehouse Campus                      |
| Zoning             | Lot 1: IND PK (Industrial Park)<br>Lot 2: CP/GCP             |
| Size               | ±145,850 SF                                                  |
| Land Area          | 17.10 AC                                                     |
| Floors             | Two (2) - Ground Level; Basement                             |
| Tenants            | Tenant   Subtenant: Varitec   Climatec                       |
| Occupancy          | 100%                                                         |
| Remaining Term     | Five (5) years                                               |
| Year Built         | 1998; Renovated in 2009                                      |
| Construction       | Masonry                                                      |
| Building Exterior  | Masonry with Block, Steel Fascia and Glass building exterior |
| Power              | 4,000 amps 277/480v                                          |
| Telecommunications | Fiber distributed<br>throughout property                     |
| Plumbing           | City of Phoenix                                              |
| Roof               | Steel deck with build-up roofing system                      |
| Parking            | 427 Spaces<br>3.95/1,000 parking ratio                       |
| APN Number         | 207-42-322<br>207-42-323                                     |