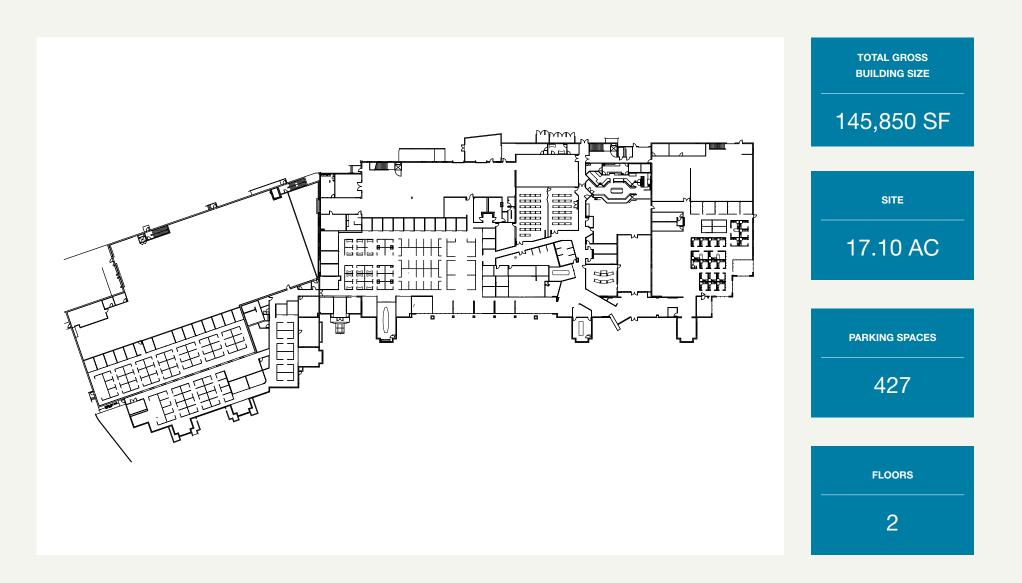

## **PROPERTY DESCRIPTION**

| Property Address   | 2851 W Kathleen Road<br>Phoenix, AZ                          |
|--------------------|--------------------------------------------------------------|
| Property Type      | Class-A Flex-Office<br>Warehouse Campus                      |
| Zoning             | Lot 1: IND PK (Industrial Park)<br>Lot 2: CP/GCP             |
| Size               | ±145,850 SF                                                  |
| Land Area          | 17.10 AC                                                     |
| Floors             | Two (2) - Ground Level; Basement                             |
| Tenants            | Tenant   Subtenant: Varitec   Climatec                       |
| Occupancy          | 100%                                                         |
| Remaining Term     | Five (5) years                                               |
| Year Built         | 1998; Renovated in 2009                                      |
| Construction       | Masonry                                                      |
| Building Exterior  | Masonry with Block, Steel Fascia and Glass building exterior |
| Power              | 4,000 amps 277/480v                                          |
| Telecommunications | Fiber distributed<br>throughout property                     |
| Plumbing           | City of Phoenix                                              |
| Roof               | Steel deck with build-up roofing system                      |
| Parking            | 427 Spaces<br>3.95/1,000 parking ratio                       |
| APN Number         | 207-42-322<br>207-42-323                                     |

# **DEMOGRAPHICS**

**BUILDING SITE PLAN** 