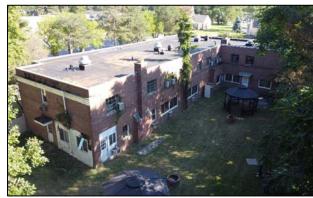

# 3151 CHOLLETT DRIVE TOLEDO, OH 43606

COMMERCIAL BUILDING FOR SALE 14,189 Square Feet Available

**FULL-SERVICE COMMERCIAL REAL ESTATE** 

#### **GENERAL INFORMATION**

Price: \$230,000

Building Size: 14,189 square feet

Number of Stories: Two Year Constructed: 1954 Condition: Good

Lot Dimensions: 125' x 395' Acreage: 1.20 acres

Closest Cross Street: Central Avenue