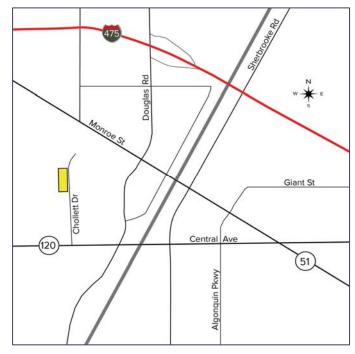

# 3151 CHOLLETT DRIVE TOLEDO, OH 43606

COMMERCIAL BUILDING FOR SALE 14,189 Square Feet Available

**FULL-SERVICE COMMERCIAL REAL ESTATE** 

#### **GENERAL INFORMATION**

Price: \$230,000

Building Size: 14,189 square feet

Number of Stories: Two Year Constructed: 1954 Condition: Good

Lot Dimensions: 125' x 395' Acreage: 1.20 acres

Closest Cross Street: Central Avenue