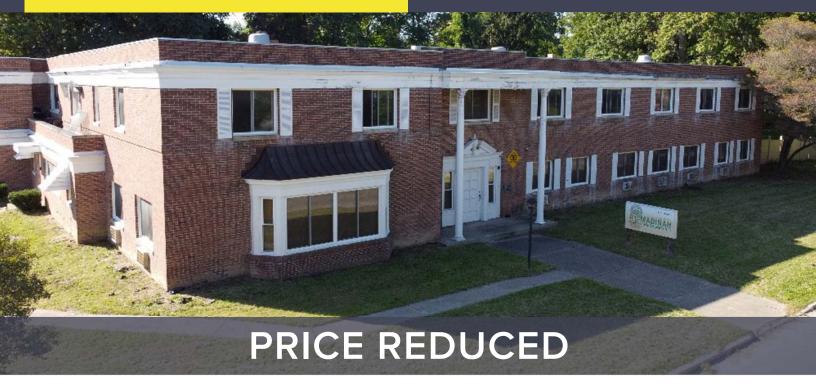

# 3151 CHOLLETT DRIVE TOLEDO, OH 43606

COMMERCIAL BUILDING FOR SALE 14,189 Square Feet Available

**FULL-SERVICE COMMERCIAL REAL ESTATE** 

#### **GENERAL INFORMATION**

Price: \$230,000

Building Size: 14,189 square feet

Number of Stories: Two Year Constructed: 1954 Condition: Good

Lot Dimensions: 125' x 395' Acreage: 1.20 acres

Closest Cross Street: Central Avenue

### 3151 Chollett Drive, Toledo, OH 43606

| BUILDING SPECIFICATIONS |                       |  |
|-------------------------|-----------------------|--|
| Exterior Walls:         | Brick                 |  |
| Structural System:      | Block & steel joist   |  |
| Roof:                   | Flat rubber           |  |
| Floors:                 | Concrete              |  |
| Floor Coverings:        | Vinyl tile & terrazzo |  |
| Ceiling Height:         | 9'                    |  |
| Basement:               | No                    |  |
| Heating:                | Window unit           |  |
| Air Conditioning:       | Window unit           |  |
| Power:                  | 600 amp               |  |
| Restrooms:              | Eight                 |  |
| Security System:        | Yes                   |  |
| Overhead Doors:         | No                    |  |
| Sprinklers:             | No                    |  |
| Signage:                | Facia & monument      |  |