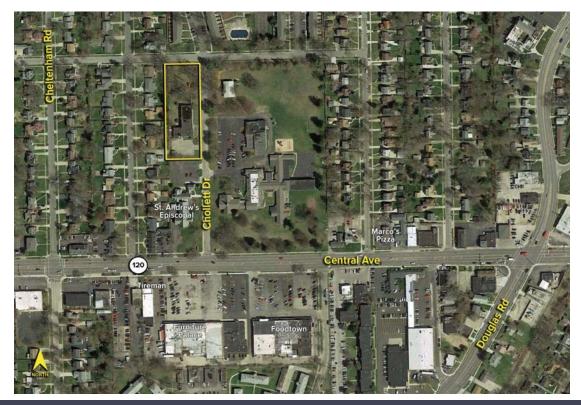

# 3151 CHOLLETT DRIVE TOLEDO, OH 43606

COMMERCIAL BUILDING FOR SALE 14,189 Square Feet Available

**FULL-SERVICE COMMERCIAL REAL ESTATE** 

#### **GENERAL INFORMATION**

Price: \$230,000

Building Size: 14,189 square feet

Number of Stories: Two Year Constructed: 1954 Condition: Good

Lot Dimensions: 125' x 395' Acreage: 1.20 acres

Closest Cross Street: Central Avenue