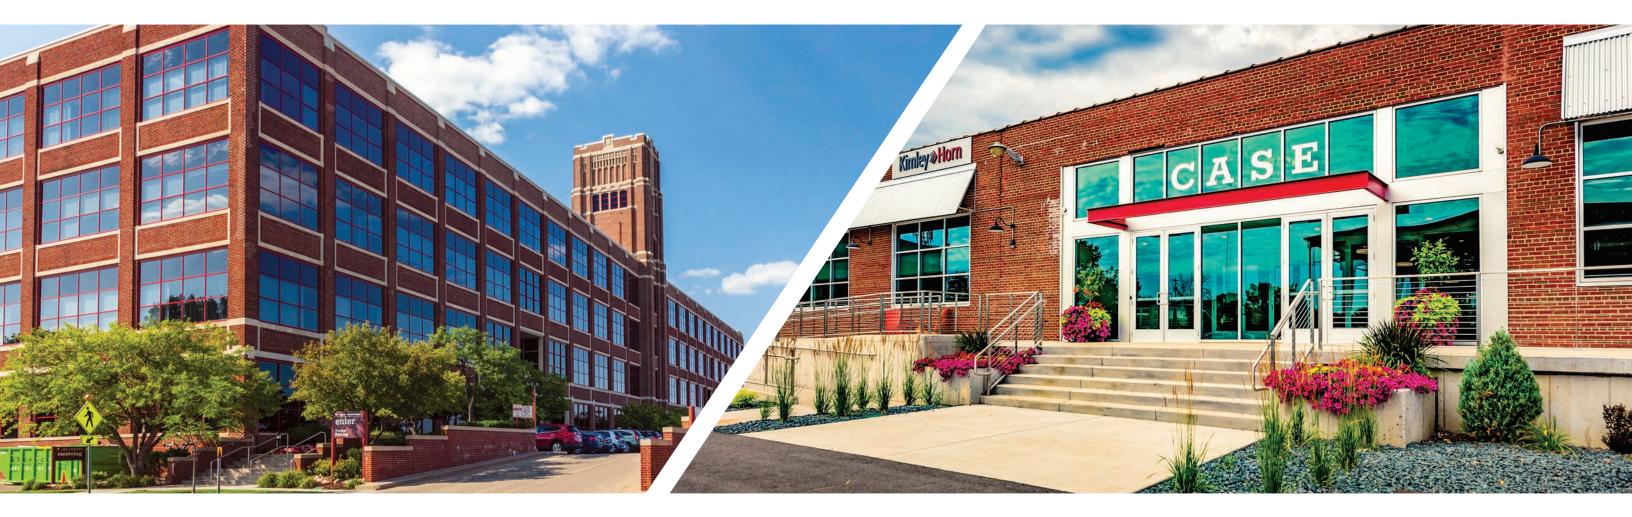

### Two UNIQUE Buildings One UNFORGETTABLE Campus

# At the HEART of the TWINCITES

Court & Case defines the new standard for a creative office campus. Located in the Midway on University Avenue, the campus is designed to foster creativity, engage employees, and empower productivity.

# ABOUT COURT

The historic Court building has been home to innovative business for more than a century. The impressive brick façade and water tower encompass:

- 320,000 SF
- Collaborative atrium seating with free WiFi
- Outdoor patio seating
- Oversized freight elevator
- Loading dock access

## ABOUT CASE

Built by Case Corp. as a tractor parts distribution building, this 174,000 SF creative warehouse redevelopment is making a statement. With more than 130 skylights and oversized windows, Case offers: