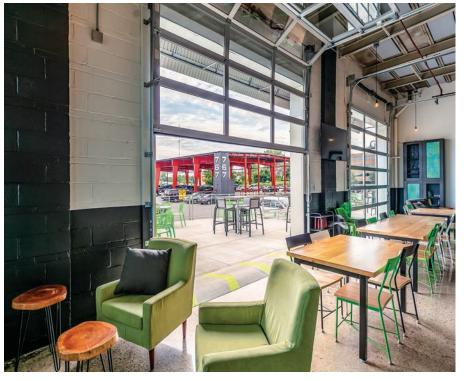

#### **CAMPUS AMENITIES**

Court & Case is a creative office and retail campus, with a host of in-demand amenities for tenants, including:

- Free surface parking for tenants and visitors
- On the Green Line and convenient access to bus routes,
  - Interstate 94, and Highway 280
- Meeting room (seats 10) and conference facility (seats 32)
- Free bike and shower facilities for tenants
- Fully-equipped fitness facilities
- The LAB taphouse
- Egg and I dine-in restaurant with coffee shop and bakery
- Free WiFi in building atriums
- On-site convenience store with dry cleaning and ATM/cash machine
- On-site management with notary services
- FedEx and UPS mailing stations
- Multi-sort and organic recycling
- The largest rooftop solar array in St. Paul

# ABOUT COURT

The historic Court building has been home to innovative business for more than a century. The impressive brick façade and water tower encompass:

- 320,000 SF
- Collaborative atrium seating with free WiFi
- Outdoor patio seating
- Oversized freight elevator
- Loading dock access

• 30,000 SF expansive atrium • Exposed spiral duct work and steel trusses • Glass garage door suite entrances

• 15-foot ceilings open to the deck