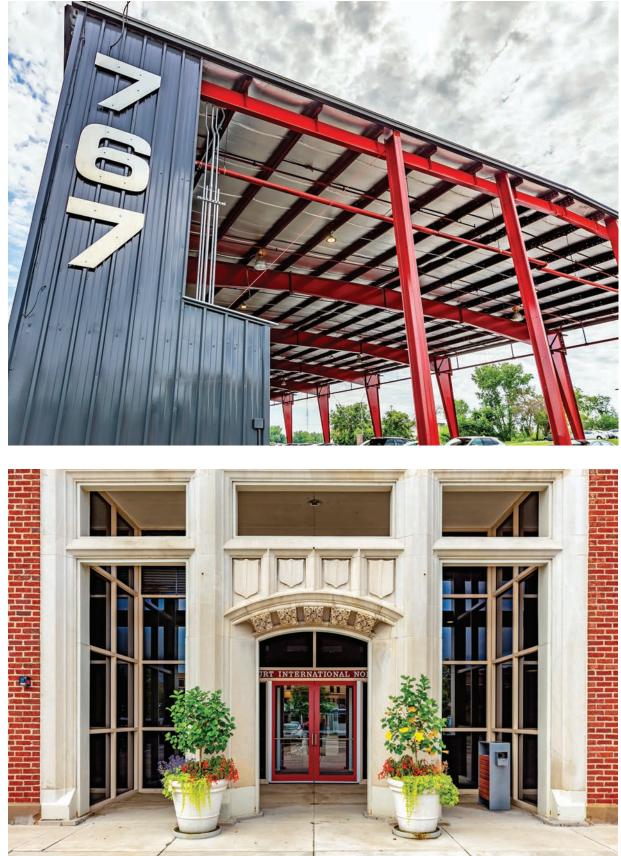

#### **CASE BUILDING FACTS**

| Property Address:      | 767 Eustis Street, Saint Paul, MN 55114                            |
|------------------------|--------------------------------------------------------------------|
| Building Type:         | Class A office building                                            |
| Total Rentable Area:   | 174,000 RSF                                                        |
| Number of Floors:      | 1 story                                                            |
| Year Built:            | 1948 by the Case Corporation                                       |
| Parking:               | Free surface parking for tenants and visitors,                     |
| <b>Ceiling Height:</b> | 15' to 18' open to the deck                                        |
| Power Capacity:        | 208/120 volt 3 phase                                               |
| HVAC:                  | Separate, high-efficiency rooftop HVAC units for each tenant space |
| Telecom:               | Multiple phone, fiber, and cable feeds available                   |

## ABOUT CASE

Built by Case Corp. as a tractor parts distribution building, this 174,000 SF creative warehouse redevelopment is making a statement. With more than 130 skylights and oversized windows, Case offers:

# ABOUT COURT

The historic Court building has been home to innovative business for more than a century. The impressive brick façade and water tower encompass:

- 320,000 SF
- Collaborative atrium seating with free WiFi
- Outdoor patio seating
- Oversized freight elevator
- Loading dock access