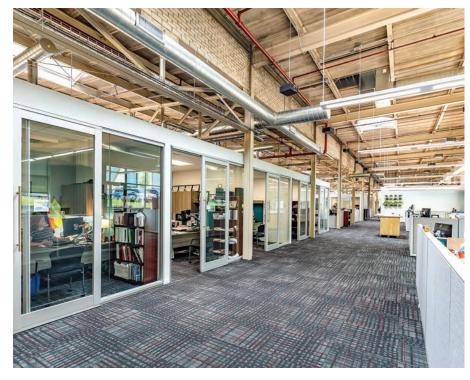

#### **CAMPUS AMENITIES**

Court & Case is a creative office and retail campus, with a host of in-demand amenities for tenants, including:

- Free surface parking for tenants and visitors
- On the Green Line and convenient access to bus routes,
  - Interstate 94, and Highway 280
- Meeting room (seats 10) and conference facility (seats 32)
- Free bike and shower facilities for tenants
- Fully-equipped fitness facilities
- The LAB taphouse
- Egg and I dine-in restaurant with coffee shop and bakery
- Free WiFi in building atriums
- On-site convenience store with dry cleaning and ATM/cash machine
- On-site management with notary services
- FedEx and UPS mailing stations
- Multi-sort and organic recycling
- The largest rooftop solar array in St. Paul

# ABOUT COURT

The historic Court building has been home to innovative business for more than a century. The impressive brick façade and water tower encompass:

- 320,000 SF
- Collaborative atrium seating with free WiFi
- Outdoor patio seating
- Oversized freight elevator
- Loading dock access

**A CENTURY OF INNOVATIVE** BUSINESSES

- 2550 University Ave. West, Saint Paul, MN 55114
- Class A office building
- 4 stories plus basement
- 1906 by Willys-Overland Motor Company
- Free surface parking for tenants and visitors, along with ample covered and underground spaces for tenants
- 208/120 volt 3 phase
- Heat pump with cooling tower and condensing boilers
- Multiple phone, fiber, and cable feeds available
- 3 passenger elevators in each wing, as well as a freight elevator
- accessible from surface-level parking