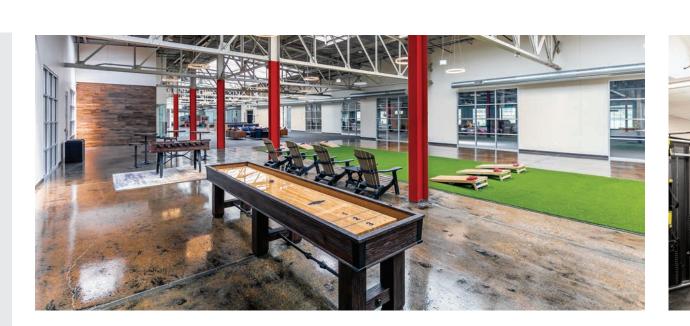

#### **CAMPUS AMENITIES**

Court & Case is a creative office and retail campus, with a host of in-demand amenities for tenants, including:

- Free surface parking for tenants and visitors
- On the Green Line and convenient access to bus routes,
  - Interstate 94, and Highway 280
- Meeting room (seats 10) and conference facility (seats 32)
- Free bike and shower facilities for tenants
- Fully-equipped fitness facilities
- The LAB taphouse
- Egg and I dine-in restaurant with coffee shop and bakery
- Free WiFi in building atriums
- On-site convenience store with dry cleaning and ATM/cash machine
- On-site management with notary services
- FedEx and UPS mailing stations
- Multi-sort and organic recycling
- The largest rooftop solar array in St. Paul

• 30,000 SF expansive atrium • Exposed spiral duct work and steel trusses • Glass garage door suite entrances

• 15-foot ceilings open to the deck