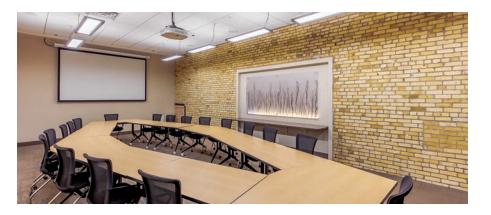

#### **CAMPUS AMENITIES**

Court & Case is a creative office and retail campus, with a host of in-demand amenities for tenants, including:

- Free surface parking for tenants and visitors
- On the Green Line and convenient access to bus routes,
  - Interstate 94, and Highway 280
- Meeting room (seats 10) and conference facility (seats 32)
- Free bike and shower facilities for tenants
- Fully-equipped fitness facilities
- The LAB taphouse
- Egg and I dine-in restaurant with coffee shop and bakery
- Free WiFi in building atriums
- On-site convenience store with dry cleaning and ATM/cash machine
- On-site management with notary services
- FedEx and UPS mailing stations
- Multi-sort and organic recycling
- The largest rooftop solar array in St. Paul

# ABOUT COURT

The historic Court building has been home to innovative business for more than a century. The impressive brick façade and water tower encompass:

- 320,000 SF
- Collaborative atrium seating with free WiFi
- Outdoor patio seating
- Oversized freight elevator
- Loading dock access