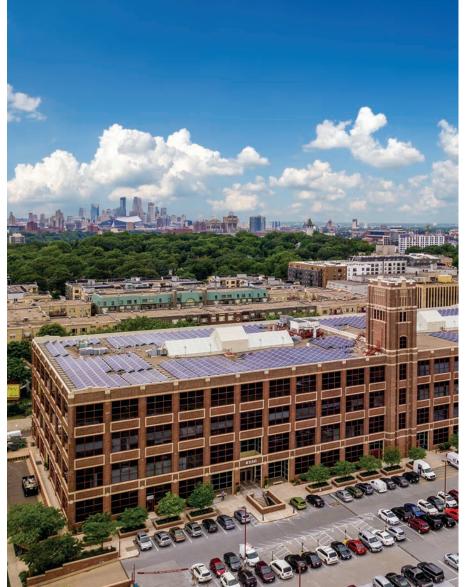

#### **CAMPUS AMENITIES**

Court & Case is a creative office and retail campus, with a host of in-demand amenities for tenants, including:

- Free surface parking for tenants and visitors
- On the Green Line and convenient access to bus routes,
  - Interstate 94, and Highway 280
- Meeting room (seats 10) and conference facility (seats 32)
- Free bike and shower facilities for tenants
- Fully-equipped fitness facilities
- The LAB taphouse
- Egg and I dine-in restaurant with coffee shop and bakery
- Free WiFi in building atriums
- On-site convenience store with dry cleaning and ATM/cash machine
- On-site management with notary services
- FedEx and UPS mailing stations
- Multi-sort and organic recycling
- The largest rooftop solar array in St. Paul

# ABOUT COURT

The historic Court building has been home to innovative business for more than a century. The impressive brick façade and water tower encompass:

- 320,000 SF
- Collaborative atrium seating with free WiFi
- Outdoor patio seating
- Oversized freight elevator
- Loading dock access

**A CENTURY OF INNOVATIVE** BUSINESSES

- 2550 University Ave. West, Saint Paul, MN 55114
- Class A office building
- 4 stories plus basement
- 1906 by Willys-Overland Motor Company
- Free surface parking for tenants and visitors, along with ample covered and underground spaces for tenants
- 208/120 volt 3 phase
- Heat pump with cooling tower and condensing boilers
- Multiple phone, fiber, and cable feeds available
- 3 passenger elevators in each wing, as well as a freight elevator
- accessible from surface-level parking