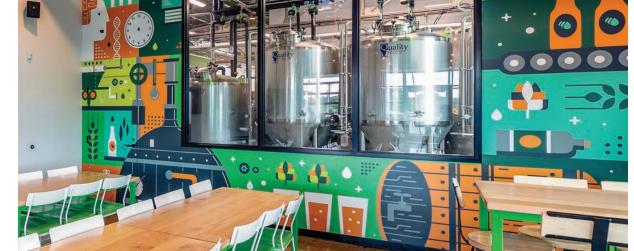

#### **CAMPUS AMENITIES**

Court & Case is a creative office and retail campus, with a host of in-demand amenities for tenants, including:

- Free surface parking for tenants and visitors
- On the Green Line and convenient access to bus routes,
  - Interstate 94, and Highway 280
- Meeting room (seats 10) and conference facility (seats 32)
- Free bike and shower facilities for tenants
- Fully-equipped fitness facilities
- The LAB taphouse
- Egg and I dine-in restaurant with coffee shop and bakery
- Free WiFi in building atriums
- On-site convenience store with dry cleaning and ATM/cash machine
- On-site management with notary services
- FedEx and UPS mailing stations
- Multi-sort and organic recycling
- The largest rooftop solar array in St. Paul