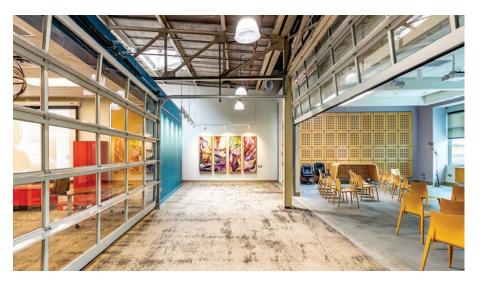

## ABOUT CASE

Built by Case Corp. as a tractor parts distribution building, this 174,000 SF creative warehouse redevelopment is making a statement. With more than 130 skylights and oversized windows, Case offers:

• 30,000 SF expansive atrium • Exposed spiral duct work and steel trusses • Glass garage door suite entrances

• 15-foot ceilings open to the deck