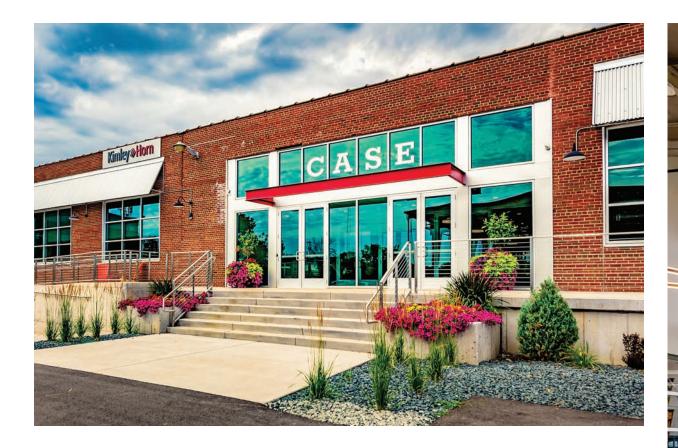

## ABOUT CASE

Built by Case Corp. as a tractor parts distribution building, this 174,000 SF creative warehouse redevelopment is making a statement. With more than 130 skylights and oversized windows, Case offers:

• 30,000 SF expansive atrium • Exposed spiral duct work and steel trusses • Glass garage door suite entrances

• 15-foot ceilings open to the deck