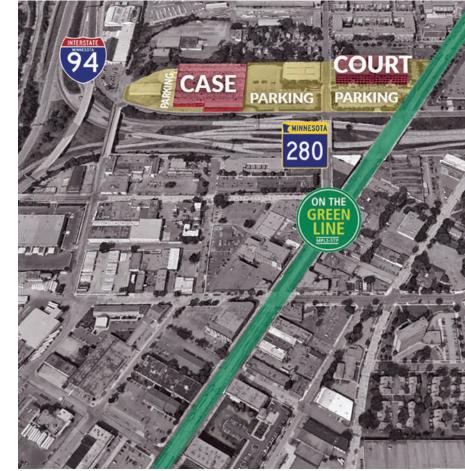

### Welcome to a **VIBRANT NEIGHBORHOOD**

Located at the epicenter of Midway's burgeoning creative, residential, and retail offerings at Interstate 94, Highway 280, and University Avenue, directly on the Green Line.

#### **GREEN LINE**

Court & Case is located on the Westgate Station stop along University Avenue, connecting the downtowns of Minneapolis and Saint Paul.

#### **BUS ROUTES**

Court & Case is also located directly on the bus line, making commuting a breeze.

Court & Case is surrounded by a diverse mix of restaurants, coffee bars, tap rooms, retail shops, and other amenities, including: