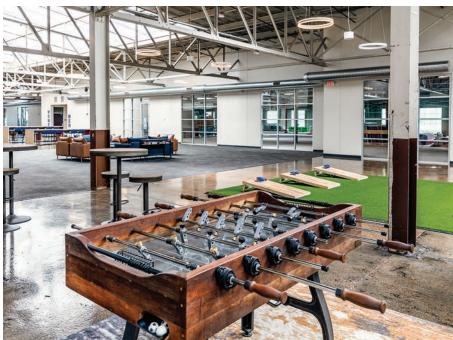

#### **CAMPUS AMENITIES**

Court & Case is a creative office and retail campus, with a host of in-demand amenities for tenants, including:

- Free surface parking for tenants and visitors
- On the Green Line and convenient access to bus routes,
  - Interstate 94, and Highway 280
- Meeting room (seats 10) and conference facility (seats 32)
- Free bike and shower facilities for tenants
- Fully-equipped fitness facilities
- The LAB taphouse
- Egg and I dine-in restaurant with coffee shop and bakery
- Free WiFi in building atriums
- On-site convenience store with dry cleaning and ATM/cash machine
- On-site management with notary services
- FedEx and UPS mailing stations
- Multi-sort and organic recycling
- The largest rooftop solar array in St. Paul

## ABOUT CASE

Built by Case Corp. as a tractor parts distribution building, this 174,000 SF creative warehouse redevelopment is making a statement. With more than 130 skylights and oversized windows, Case offers:

• 30,000 SF expansive atrium • Exposed spiral duct work and steel trusses • Glass garage door suite entrances

• 15-foot ceilings open to the deck