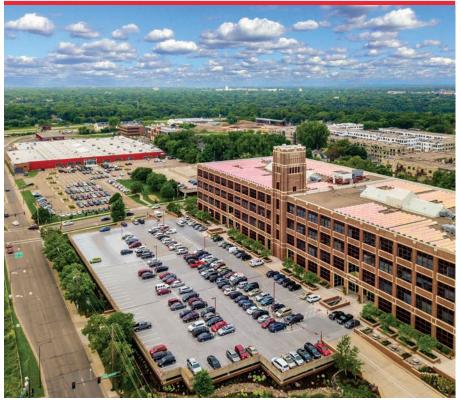

**A CENTURY OF INNOVATIVE** BUSINESSES

- 2550 University Ave. West, Saint Paul, MN 55114
- Class A office building
- 4 stories plus basement
- 1906 by Willys-Overland Motor Company
- Free surface parking for tenants and visitors, along with ample covered and underground spaces for tenants
- 208/120 volt 3 phase
- Heat pump with cooling tower and condensing boilers
- Multiple phone, fiber, and cable feeds available
- 3 passenger elevators in each wing, as well as a freight elevator
- accessible from surface-level parking

#### **CASE BUILDING FACTS**

| Property Address:      | 767 Eustis Street, Saint Paul, MN 55114                            |
|------------------------|--------------------------------------------------------------------|
| Building Type:         | Class A office building                                            |
| Total Rentable Area:   | 174,000 RSF                                                        |
| Number of Floors:      | 1 story                                                            |
| Year Built:            | 1948 by the Case Corporation                                       |
| Parking:               | Free surface parking for tenants and visitors,                     |
| <b>Ceiling Height:</b> | 15' to 18' open to the deck                                        |
| Power Capacity:        | 208/120 volt 3 phase                                               |
| HVAC:                  | Separate, high-efficiency rooftop HVAC units for each tenant space |
| Telecom:               | Multiple phone, fiber, and cable feeds available                   |