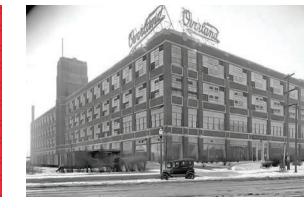

# ABOUT COURT

The historic Court building has been home to innovative business for more than a century. The impressive brick façade and water tower encompass:

- 320,000 SF
- Collaborative atrium seating with free WiFi
- Outdoor patio seating
- Oversized freight elevator
- Loading dock access

**A CENTURY OF INNOVATIVE** BUSINESSES

- 2550 University Ave. West, Saint Paul, MN 55114
- Class A office building
- 4 stories plus basement
- 1906 by Willys-Overland Motor Company
- Free surface parking for tenants and visitors, along with ample covered and underground spaces for tenants
- 208/120 volt 3 phase
- Heat pump with cooling tower and condensing boilers
- Multiple phone, fiber, and cable feeds available
- 3 passenger elevators in each wing, as well as a freight elevator
- accessible from surface-level parking