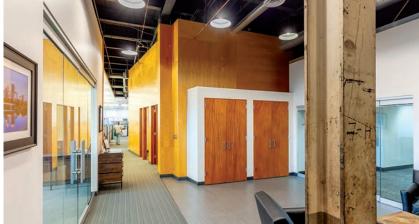

#### **CAMPUS AMENITIES**

Court & Case is a creative office and retail campus, with a host of in-demand amenities for tenants, including:

- Free surface parking for tenants and visitors
- On the Green Line and convenient access to bus routes,
  - Interstate 94, and Highway 280
- Meeting room (seats 10) and conference facility (seats 32)
- Free bike and shower facilities for tenants
- Fully-equipped fitness facilities
- The LAB taphouse
- Egg and I dine-in restaurant with coffee shop and bakery
- Free WiFi in building atriums
- On-site convenience store with dry cleaning and ATM/cash machine
- On-site management with notary services
- FedEx and UPS mailing stations
- Multi-sort and organic recycling
- The largest rooftop solar array in St. Paul

# ABOUT COURT

The historic Court building has been home to innovative business for more than a century. The impressive brick façade and water tower encompass:

- 320,000 SF
- Collaborative atrium seating with free WiFi
- Outdoor patio seating
- Oversized freight elevator
- Loading dock access

## ABOUT CASE

Built by Case Corp. as a tractor parts distribution building, this 174,000 SF creative warehouse redevelopment is making a statement. With more than 130 skylights and oversized windows, Case offers:

• 30,000 SF expansive atrium • Exposed spiral duct work and steel trusses • Glass garage door suite entrances

• 15-foot ceilings open to the deck