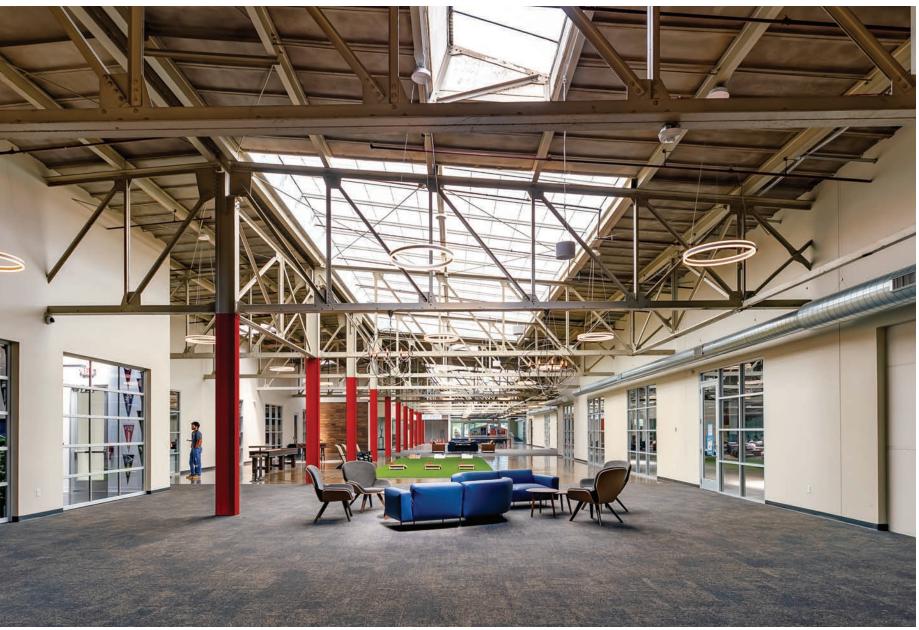

## ABOUT CASE

Built by Case Corp. as a tractor parts distribution building, this 174,000 SF creative warehouse redevelopment is making a statement. With more than 130 skylights and oversized windows, Case offers:

• 30,000 SF expansive atrium • Exposed spiral duct work and steel trusses • Glass garage door suite entrances

• 15-foot ceilings open to the deck