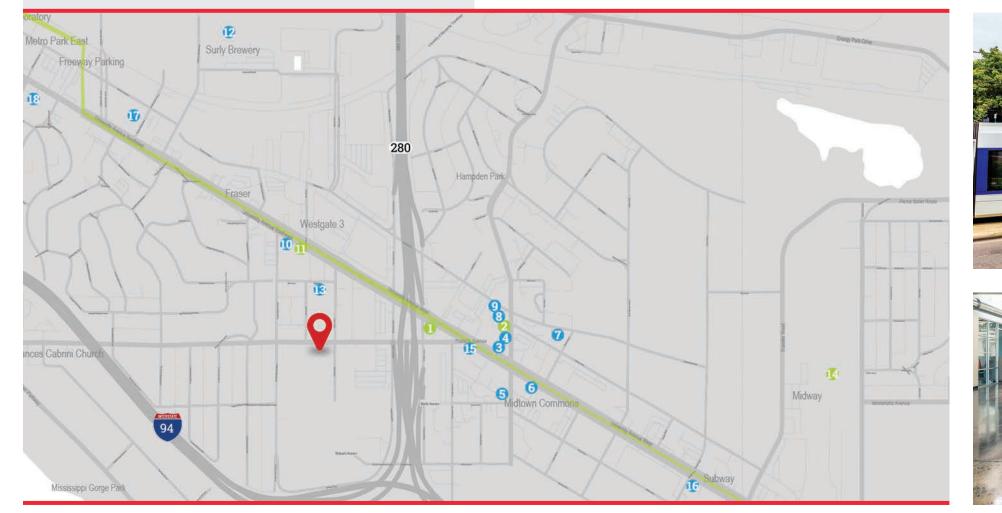

### Welcome to a **VIBRANT NEIGHBORHOOD**

Located at the epicenter of Midway's burgeoning creative, residential, and retail offerings at Interstate 94, Highway 280, and University Avenue, directly on the Green Line.

#### **GREEN LINE**

Court & Case is located on the Westgate Station stop along University Avenue, connecting the downtowns of Minneapolis and Saint Paul.

#### **BUS ROUTES**

Court & Case is also located directly on the bus line, making commuting a breeze.

Court & Case is surrounded by a diverse mix of restaurants, coffee bars, tap rooms, retail shops, and other amenities, including:

#### KEY

- Food & Beverages
- Entertainment

Agharta Records

1. 2.

З.

4

5.

9.

- Barely Brothers Records
- Workhorse Coffee Bar
- Keys Café & Bakery
- Dual Citizen Brewing Company
- 6. Caffe Biaggio
- 7. Dogwood Coffee Bar
- 8. Foxy Falafel
  - Roundtable Coffee Works

- 10. Hodges Bend Lounge
- 11. Snap Fitness
- 12. Surly Brewing
- 13. Egg & I
- 14. Can Can Wonderland
- 15. Jimmy John's
- 16. Dubliner Pub & Cafe
- 17. Fresh Thyme Market
- 18. Blaze Pizza