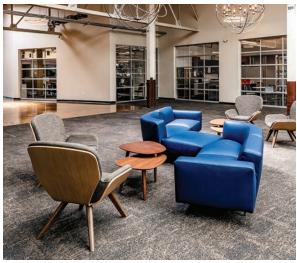

#### **CAMPUS AMENITIES**

Court & Case is a creative office and retail campus, with a host of in-demand amenities for tenants, including:

- Free surface parking for tenants and visitors
- On the Green Line and convenient access to bus routes,
  - Interstate 94, and Highway 280
- Meeting room (seats 10) and conference facility (seats 32)
- Free bike and shower facilities for tenants
- Fully-equipped fitness facilities
- The LAB taphouse
- Egg and I dine-in restaurant with coffee shop and bakery
- Free WiFi in building atriums
- On-site convenience store with dry cleaning and ATM/cash machine
- On-site management with notary services
- FedEx and UPS mailing stations
- Multi-sort and organic recycling
- The largest rooftop solar array in St. Paul

# ABOUT COURT

The historic Court building has been home to innovative business for more than a century. The impressive brick façade and water tower encompass:

- 320,000 SF
- Collaborative atrium seating with free WiFi
- Outdoor patio seating
- Oversized freight elevator
- Loading dock access