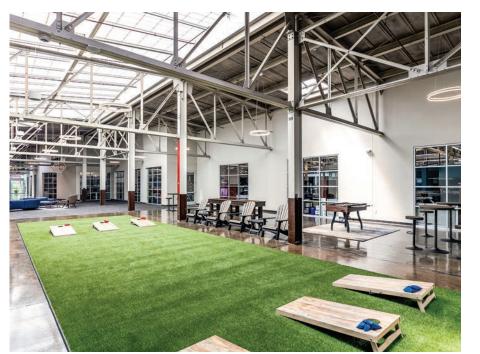

#### **CAMPUS AMENITIES**

Court & Case is a creative office and retail campus, with a host of in-demand amenities for tenants, including:

- Free surface parking for tenants and visitors
- On the Green Line and convenient access to bus routes,
  - Interstate 94, and Highway 280
- Meeting room (seats 10) and conference facility (seats 32)
- Free bike and shower facilities for tenants
- Fully-equipped fitness facilities
- The LAB taphouse
- Egg and I dine-in restaurant with coffee shop and bakery
- Free WiFi in building atriums
- On-site convenience store with dry cleaning and ATM/cash machine
- On-site management with notary services
- FedEx and UPS mailing stations
- Multi-sort and organic recycling
- The largest rooftop solar array in St. Paul

• 30,000 SF expansive atrium • Exposed spiral duct work and steel trusses • Glass garage door suite entrances

• 15-foot ceilings open to the deck