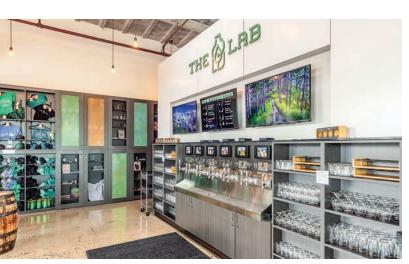

#### **CAMPUS AMENITIES**

Court & Case is a creative office and retail campus, with a host of in-demand amenities for tenants, including:

- Free surface parking for tenants and visitors
- On the Green Line and convenient access to bus routes,
  - Interstate 94, and Highway 280
- Meeting room (seats 10) and conference facility (seats 32)
- Free bike and shower facilities for tenants
- Fully-equipped fitness facilities
- The LAB taphouse
- Egg and I dine-in restaurant with coffee shop and bakery
- Free WiFi in building atriums
- On-site convenience store with dry cleaning and ATM/cash machine
- On-site management with notary services
- FedEx and UPS mailing stations
- Multi-sort and organic recycling
- The largest rooftop solar array in St. Paul