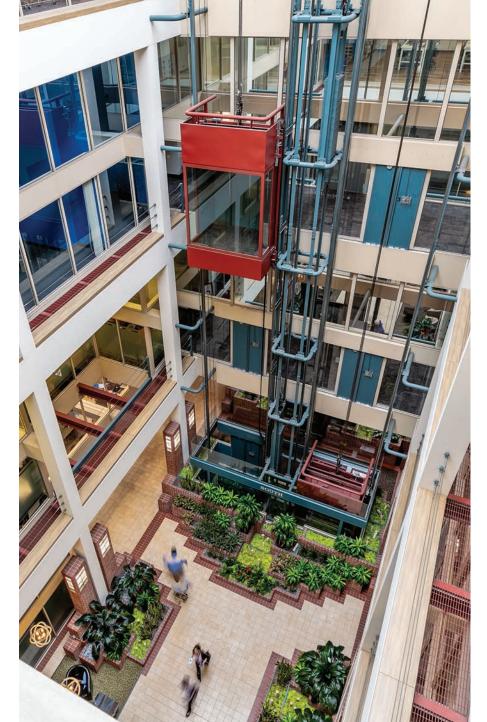

# ABOUT COURT

The historic Court building has been home to innovative business for more than a century. The impressive brick façade and water tower encompass:

- 320,000 SF
- Collaborative atrium seating with free WiFi
- Outdoor patio seating
- Oversized freight elevator
- Loading dock access

**A CENTURY OF INNOVATIVE** BUSINESSES

- 2550 University Ave. West, Saint Paul, MN 55114
- Class A office building
- 4 stories plus basement
- 1906 by Willys-Overland Motor Company
- Free surface parking for tenants and visitors, along with ample covered and underground spaces for tenants
- 208/120 volt 3 phase
- Heat pump with cooling tower and condensing boilers
- Multiple phone, fiber, and cable feeds available
- 3 passenger elevators in each wing, as well as a freight elevator
- accessible from surface-level parking