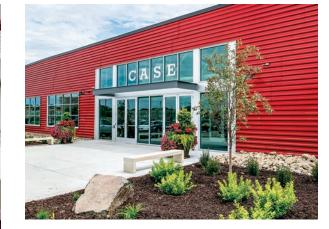

# ABOUT COURT

The historic Court building has been home to innovative business for more than a century. The impressive brick façade and water tower encompass:

- 320,000 SF
- Collaborative atrium seating with free WiFi
- Outdoor patio seating
- Oversized freight elevator
- Loading dock access

**A CENTURY OF INNOVATIVE** BUSINESSES

- 2550 University Ave. West, Saint Paul, MN 55114
- Class A office building
- 4 stories plus basement
- 1906 by Willys-Overland Motor Company
- Free surface parking for tenants and visitors, along with ample covered and underground spaces for tenants
- 208/120 volt 3 phase
- Heat pump with cooling tower and condensing boilers
- Multiple phone, fiber, and cable feeds available
- 3 passenger elevators in each wing, as well as a freight elevator
- accessible from surface-level parking