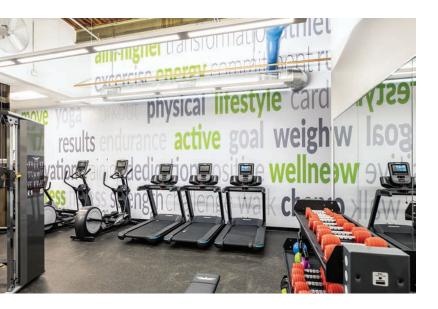

#### **CAMPUS AMENITIES**

Court & Case is a creative office and retail campus, with a host of in-demand amenities for tenants, including:

- Free surface parking for tenants and visitors
- On the Green Line and convenient access to bus routes,
  - Interstate 94, and Highway 280
- Meeting room (seats 10) and conference facility (seats 32)
- Free bike and shower facilities for tenants
- Fully-equipped fitness facilities
- The LAB taphouse
- Egg and I dine-in restaurant with coffee shop and bakery
- Free WiFi in building atriums
- On-site convenience store with dry cleaning and ATM/cash machine
- On-site management with notary services
- FedEx and UPS mailing stations
- Multi-sort and organic recycling
- The largest rooftop solar array in St. Paul