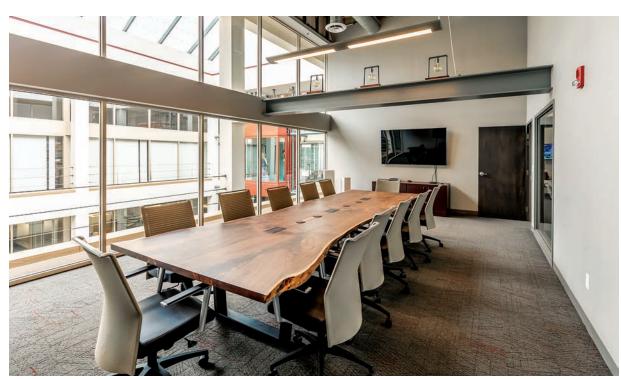

#### **CAMPUS AMENITIES**

Court & Case is a creative office and retail campus, with a host of in-demand amenities for tenants, including:

- Free surface parking for tenants and visitors
- On the Green Line and convenient access to bus routes,
  - Interstate 94, and Highway 280
- Meeting room (seats 10) and conference facility (seats 32)
- Free bike and shower facilities for tenants
- Fully-equipped fitness facilities
- The LAB taphouse
- Egg and I dine-in restaurant with coffee shop and bakery
- Free WiFi in building atriums
- On-site convenience store with dry cleaning and ATM/cash machine
- On-site management with notary services
- FedEx and UPS mailing stations
- Multi-sort and organic recycling
- The largest rooftop solar array in St. Paul