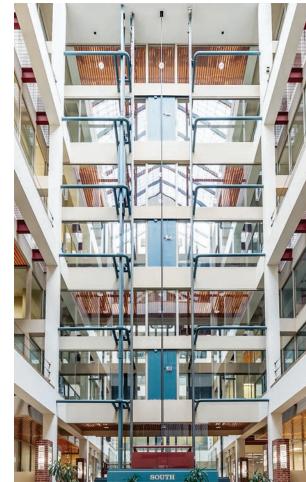

# ABOUT COURT

The historic Court building has been home to innovative business for more than a century. The impressive brick façade and water tower encompass:

- 320,000 SF
- Collaborative atrium seating with free WiFi
- Outdoor patio seating
- Oversized freight elevator
- Loading dock access

• 30,000 SF expansive atrium • Exposed spiral duct work and steel trusses • Glass garage door suite entrances

• 15-foot ceilings open to the deck