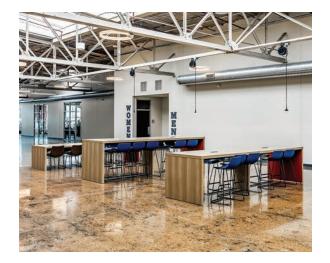

#### **CAMPUS AMENITIES**

Court & Case is a creative office and retail campus, with a host of in-demand amenities for tenants, including:

- Free surface parking for tenants and visitors
- On the Green Line and convenient access to bus routes,
  - Interstate 94, and Highway 280
- Meeting room (seats 10) and conference facility (seats 32)
- Free bike and shower facilities for tenants
- Fully-equipped fitness facilities
- The LAB taphouse
- Egg and I dine-in restaurant with coffee shop and bakery
- Free WiFi in building atriums
- On-site convenience store with dry cleaning and ATM/cash machine
- On-site management with notary services
- FedEx and UPS mailing stations
- Multi-sort and organic recycling
- The largest rooftop solar array in St. Paul