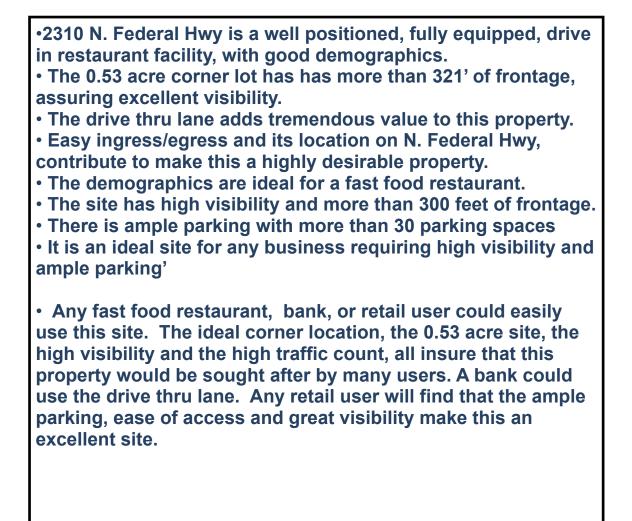

#### <u>Site</u>

The property totals 0.53 acres. The site, regular in shape, has approximately 321 feet of frontage.

### Investment Highlights

- Built in 1983
- In Excellent Condition
- Ideal location for any retail use requiring high visibility and parking.
- The Hollywood area is currently experiencing tremendous growth, both for commercial and residential properties.
- The ideal location, the demographics, the ease of ingress and egress, the ample parking, all make this property a great investment for either an owner/user, and or an investor.