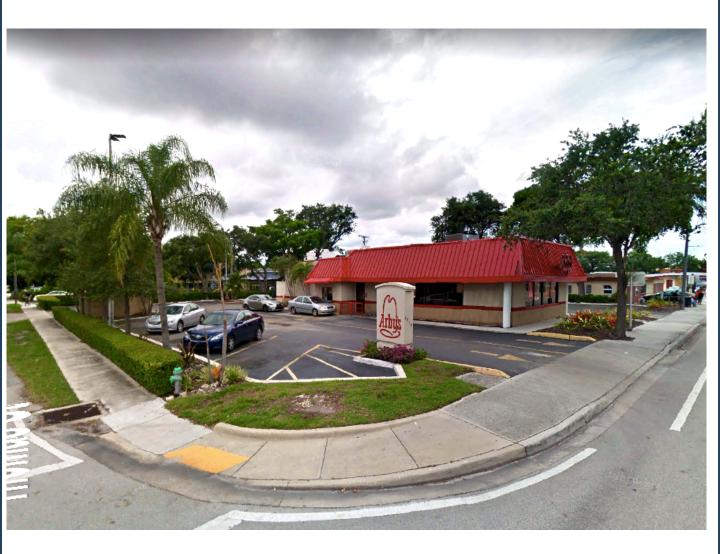

## **Property Pictures**

Arby's 2310 N. Federal Hwy., Hollywood, FL 33020

#### <u>Site</u>

The property totals 0.53 acres. The site, regular in shape, has approximately 321 feet of frontage.

#### **Buildings**

The Property is a 2,725 rentable square foot drive-in restaurant facility. The improvements include one, one story building with a total 2,725 square feet of rentable space.

Property was built in 1983.

#### Parking Lot

The parking are consists of asphalt over compacted base. The property has a total of more than 31 parking spaces, a ratio of 10 spaces per 1,000 SF of rentable space.

#### **Location**

- Located on Federal Hwy in the heart of Hollywood's commercial corridor.
- It has excellent visibility and great parking.
- It is close to shopping, schools, entertainment and the beach.