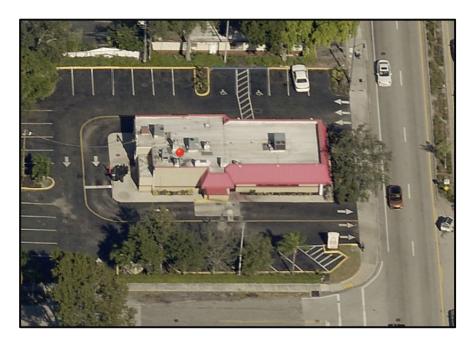

30, 2019 | 100%                   |
|-------------------------------------------------------------------|------------------------|
| Current Vacancy                                                   | 0%                     |
| Scheduled Gross Income                                            | <b>\$0</b>             |
| Effective Gross Income                                            | <b>\$0</b>             |
| Operating Expenses                                                | \$24,000 (approximate) |
| Net Operating Income                                              |                        |
| Taxes 2018                                                        | \$15,778.33            |



Carolynisacovici@gmail.com



## Aerials

### Arby's 2310 N. Federal Hwy., Hollywood, FL 33020







## Carolynisacovici@gmail.com



**Demographics** 

Arby's 2310 N. Federal Hwy., Hollywood, FL 33020

## Reporting Area





## Carolynisacovici@gmail.com



## Demographics

Arby's 2310 N. Federal Hwy., Hollywood, FL 33020

## **Demographics Data**

|                             | 1 Mile    | 3 Miles   | 5 Miles   |
|-----------------------------|-----------|-----------|-----------|
| Total Households            | 8,317     | 47,507    | 108,421   |
| Total Population            | 17,761    | 107,522   | 250,372   |
| Population White            | 13,464    | 77,236    | 182,081   |
| Population Black            | 2,657     | 20,448    | 44,787    |
| Population Hispanic         | 3,486     | 23,630    | 66,252    |
| Population Asian            | 441       | 2,289     | 4,501     |