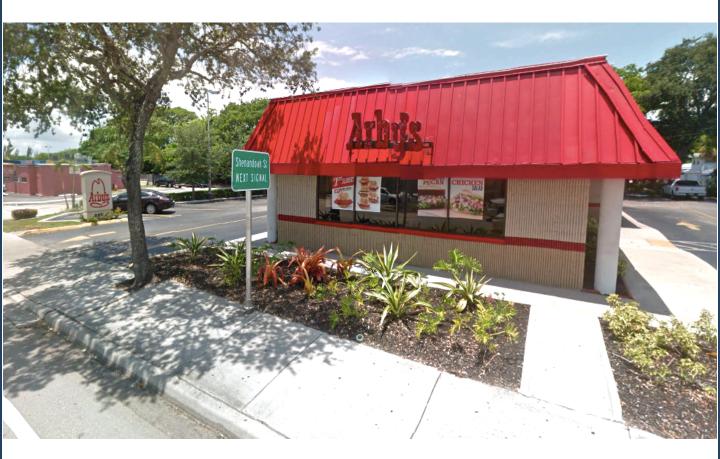

Arby's Restaurant Fully Equipped Drive Thru 2310 N.Federal Hwy Hollywood, FL 33020

Carolyn Isacovici Commercial Realtor/Associate Keyes Commercial 2121 SW 3rd Avenue Miami, FL 33129 786 376 1680 Carolynisacovici@gmail.com

## **Property Description and Location**

Arby's 2310 N. Federal Hwy., Hollywood, FL 33020

#### Property Description and Prominent Location

#### <u>Site</u>

The property totals 0.53 acres. The site, regular in shape, has approximately 321 feet of frontage.

#### **Buildings**

The Property is a 2,725 rentable square foot drive-in restaurant facility. The improvements include one, one story building with a total 2,725 square feet of rentable space.

Property was built in 1983.

#### <u>Signage</u>

Tenant identification signs are located along the façade of the building.