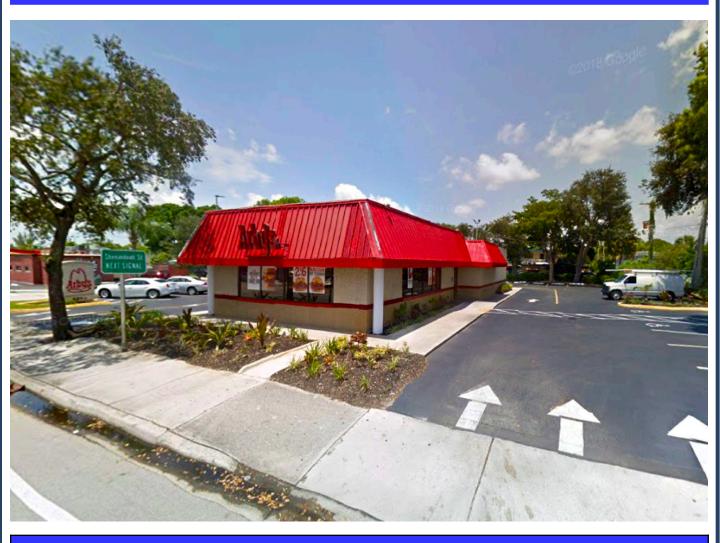

Arby's Restaurant Fully Equipped Drive Thru 2310 N.Federal Hwy Hollywood, FL 33020

Carolyn Isacovici Commercial Realtor/Associate Keyes Commercial 2121 SW 3rd Avenue Miami, FL 33129 786 376 1680 Carolynisacovici@gmail.com

## **Property Description and Location**

Arby's 2310 N. Federal Hwy., Hollywood, FL 33020

#### Property Description and Prominent Location

#### <u>Site</u>

The property totals 0.53 acres. The site, regular in shape, has approximately 321 feet of frontage.

#### **Buildings**

The Property is a 2,725 rentable square foot drive-in restaurant facility. The improvements include one, one story building with a total 2,725 square feet of rentable space.

Property was built in 1983.

#### **Location**

- Located on Federal Hwy in the heart of Hollywood's commercial corridor.
- It has excellent visibility and great parking.
- It is close to shopping, schools, entertainment and the beach.