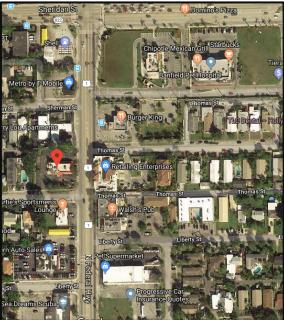

, 2019 | 100%                   |
|-------------------------------------------------------------------|------------------------|
| Current Vacancy                                                   | 0%                     |
| Scheduled Gross Income                                            | <b>\$0</b>             |
| Effective Gross Income                                            | <b>\$0</b>             |
| Operating Expenses                                                | \$24,000 (approximate) |
| Net Operating Income                                              |                        |
| Taxes 2018                                                        | \$15,778.33            |



Carolynisacovici@gmail.com



## Aerials

### Arby's 2310 N. Federal Hwy., Hollywood, FL 33020







## Carolynisacovici@gmail.com



**Demographics** 

Arby's 2310 N. Federal Hwy., Hollywood, FL 33020

## Reporting Area





## Carolynisacovici@gmail.com



## Demographics

Arby's 2310 N. Federal Hwy., Hollywood, FL 33020

## **Demographics Data**

|                             | 1 Mile    | 3 Miles   | 5 Miles   |
|-----------------------------|-----------|-----------|-----------|
| Total Households            | 8,317     | 47,507    | 108,421   |
| Total Population            | 17,761    | 107,522   | 250,372   |
| Population White            | 13,464    | 77,236    | 182,081   |
| Population Black            | 2,657     | 20,448    | 44,787    |
| Population Hispanic         | 3,486     | 23,630    | 66,252    |
| Population Asian            | 441       | 2,289     | 4,501     |
|