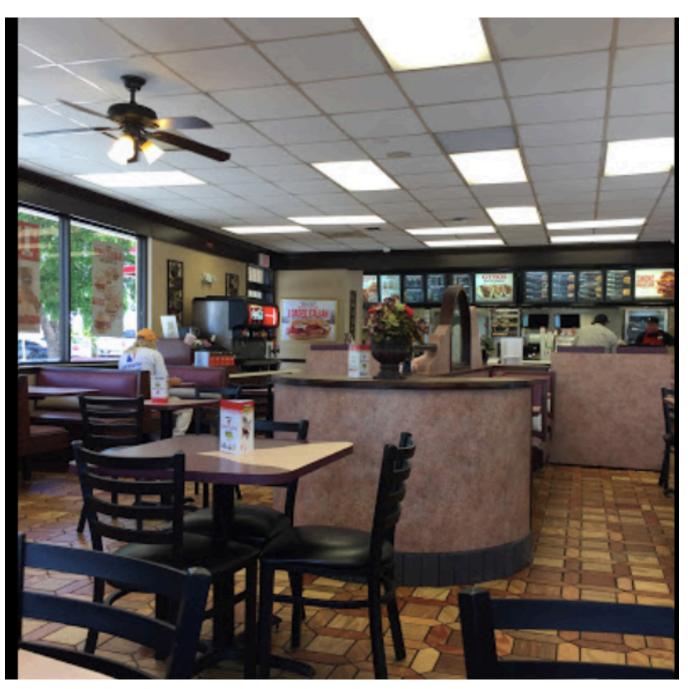

## **Property Pictures**

Arby's 2310 N. Federal Hwy., Hollywood, FL 33020

#### **Interior Finishes**

The interior finishes of the retail/office space is summarized as follows:

- Floor Coverings: Tile and carpet over concrete
- Walls: Textured and painted sheetrock
- Ceilings: Suspended ceilings
- Lighting: Standard commercial florescent fixtures