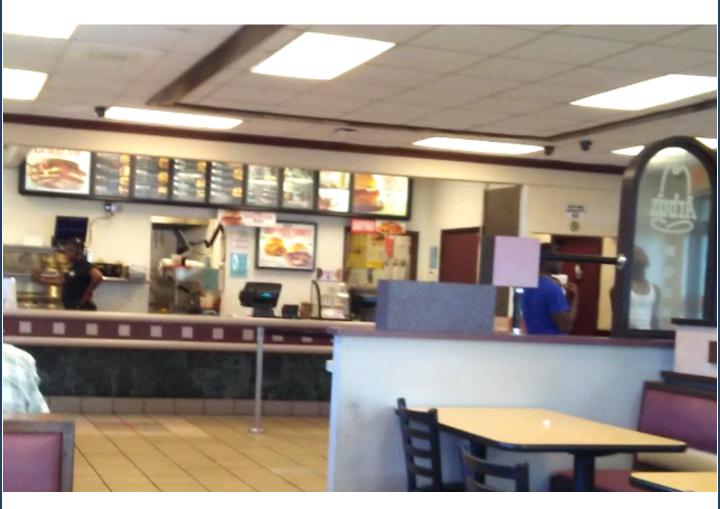

tainment and the beach.

•



## Carolynisacovici@gmail.com



### **Investment Highlights**

Arby's 2310 N. Federal Hwy., Hollywood, FL 33020

### Investment Highlights

- Built in 1983
- In Excellent Condition
- Ideal location for any retail use requiring high visibility and parking.
- The Hollywood area is currently experiencing tremendous growth, both for commercial and residential properties.
- The ideal location, the demographics, the ease of ingress and egress, the ample parking, all make this property a great investment for either an owner/user, and or an investor.



Carolynisacovici@gmail.com



## **Property Pictures**

Arby's 2310 N. Federal Hwy., Hollywood, FL 33020





## Carolynisacovici@gmail.com







## Carolynisacovici@gmail.com







## Carolynisacovici@gmail.com







Carolynisacovici@gmail.com







## Carolynisacovici@gmail.com



### **Financial Analysis**

Arby's 2310 N. Federal Hwy., Hollywood, FL 33020

This property was always leased as a true NNN property. As such, the tenant would be paying all the operating expenses.

### **Actual**

| Current Occupied Rentable Space<br>*Arbys to vacate June 30, 2019 | 100%                   |
|-------------------------------------------------------------------|------------------------|
| Current Vacancy                                                   | 0%                     |
| Scheduled Gross Income                                            | <b>\$0</b>             |
| Effective Gross Income                                            | <b>\$0</b>             |
| Operating Expenses