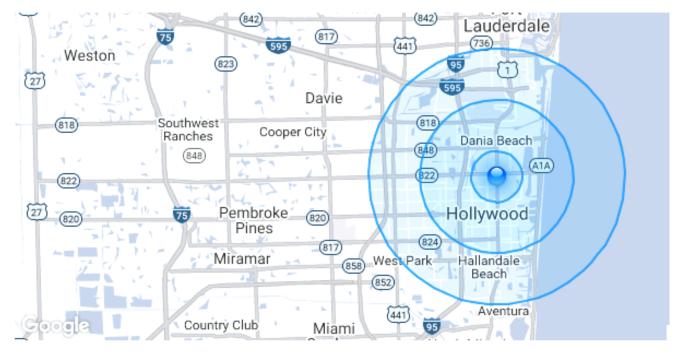

--|
| Current Vacancy                                                   | 0%                     |
| Scheduled Gross Income                                            | <b>\$0</b>             |
| Effective Gross Income                                            | <b>\$0</b>             |
| Operating Expenses                                                | \$24,000 (approximate) |
| Net Operating Income                                              |                        |
| Taxes 2018                                                        | \$15,778.33            |



Carolynisacovici@gmail.com



## Aerials

### Arby's 2310 N. Federal Hwy., Hollywood, FL 33020







## Carolynisacovici@gmail.com



**Demographics** 

Arby's 2310 N. Federal Hwy., Hollywood, FL 33020

## Reporting Area





## Carolynisacovici@gmail.com



## Demographics

Arby's 2310 N. Federal Hwy., Hollywood, FL 33020

## **Demographics Data**

|                             | 1 Mile    | 3 Miles   | 5 Miles   |
|-----------------------------|-----------|-----------|-----------|
| Total Households            | 8,317     | 47,507    | 108,421   |
| Total Population            | 17,761    | 107,522   | 250,372   |
| Population White            | 13,464    | 77,236    | 182,081   |
| Population Black            | 2,657     | 20,448    | 44,787    |
| Population Hispanic         | 3,486     | 23,630    | 66,252    |
| Population Asian            | 441       | 2,289     | 4,501     |
| Population Pacific Islander | 0         | 79        | 102       |
| Population American Indian  | 85        | 338       | 60