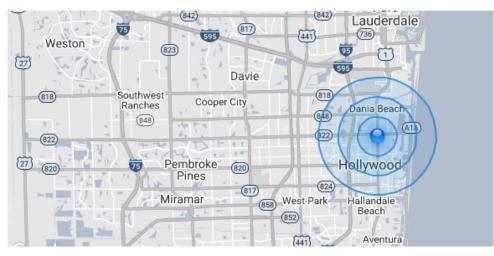

tion Asian            | 441       | 2,289     | 4,501     |
| Population Pacific Islander | 0         | 79        | 102       |
| Population American Indian  | 85        | 338       | 605       |
| Population Other            | 416       | 2,794     | 9,907     |
| Persons Per Household       | 2.1       | 2.3       | 2.3       |
| Average Household Income    | \$48,064  | \$60,826  | \$64,075  |
| Average House Value         | \$246,780 | \$306,577 | \$309,121 |
| Average Age                 | 45.2      | 42        | 41.8      |
| Average Age Male            | 45.3      | 41.6      | 40.8      |
| Average Age Female          | 44.8      | 42.3      | 42.5      |

Override Values



## Carolynisacovici@gmail.com



## **Demographics**

### Arby's 2310 N. Federal Hwy., Hollywood, FL 33020



### **Demographics Data**

|                             | 1 Mile    | 2 Miles   | 3 Miles   |
|-----------------------------|-----------|-----------|-----------|
| Total Households            | 8,317     | 25,205    | 47,507    |
| Total Population            | 17,761    | 57,306    | 107,522   |
| Population White            | 13,464    | 39,674    | 77,236    |
| Population Black            | 2,657     | 11,511    | 20,448    |
| Population Hispanic         | 3,486     | 12,171    | 23,630    |
| Population Asian            | 441       | 1,309     | 2,289     |
| Population Pacific Islander | 0         | 38        | 79        |
| Population American Indian  | 85        | 297       | 338       |
| Population Other            | 416       | 1,463     | 2,794     |
| Persons Per Household