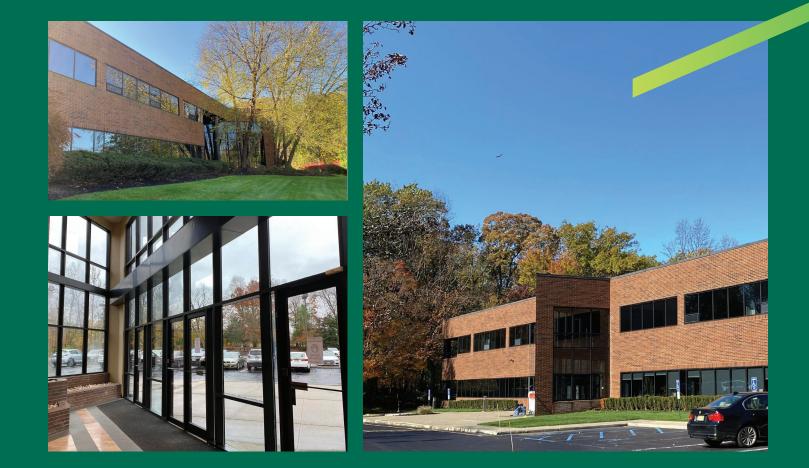

### OVERVIEW

28 West Grand Avenue is a 44,300 SF, two-story office building, well suited to meet the changing needs of a Post-Covid workplace. The property is under new ownership and management. Ownership is committed to providing a healthy and safe environment for tenants and employees. The building lobby was recently renovated.

28 West Grand Avenue currently has small, flexible suites available immediately, with ample on-site parking, on-site fitness center and is located within walking distance to the Montvale Train Station and downtown amenities.

- Small, Flexible Suites Available 1,800-9,000 SF spaces available immediately.
- Post-Covid Workplace with Private Exterior Balconies

The property includes several private balconies, operable windows to allow for fresh air and open central staircase.