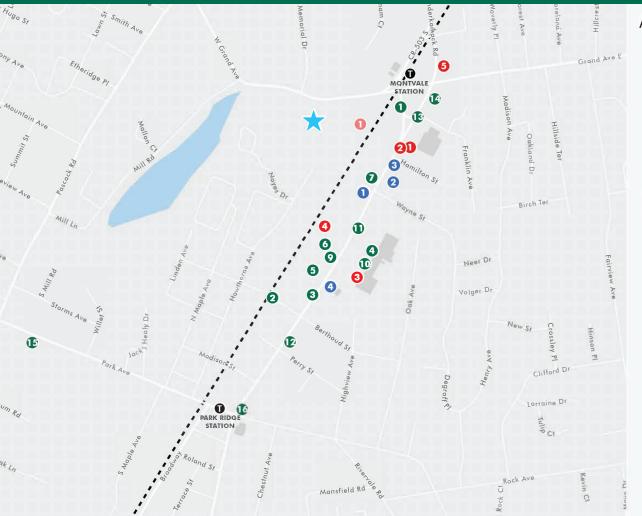

• Downtown Location with Walking Distance to Amenities

The building is located one block from downtown Montvale with abundant retailing, dining and transportation options within walking distance.

#### Amenity

- # Dining
- Davey's Irish Pub 1.
- Burger King 2.
- 3. Pesto
- Starbucks 4.
- 5. Dairy Queen
- 6. Dunkin
- Taco Bell 7.
- **Ridgemont Pizza** 8. 9.
  - A Little Cake
- 10. John's Famous Bagels
- Bento Sushi 11. 12.
  - The Park Steakhouse
- 13. Bellisimo 14.
- Franco's Pizza Marc's Pizza 15.
- 16. The Ridge Diner
- # Banking
- 1. TD Bank
- 2. **PNC Bank**
- 3. Valley Bank
- 4. Chase Bank
- # Recreation
- Montvale Lanes 1.
- # Retail
- CVS 1.
- Happy Nails & Spa 2.
- 3. Staples
- 4. **B**&M Meat Market 5.
  - 7 Eleven