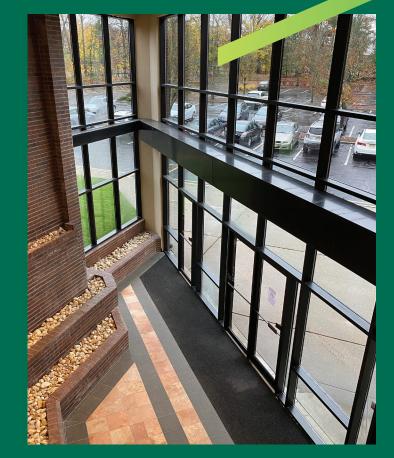

### OVERVIEW

28 West Grand Avenue is a 44,300 SF, two-story office building, well suited to meet the changing needs of a Post-Covid workplace. The property is under new ownership and management. Ownership is committed to providing a healthy and safe environment for tenants and employees. The building lobby was recently renovated.

- Small, Flexible Suites Available 1,800-9,000 SF spaces available immediately.
- Post-Covid Workplace with Private Exterior Balconies

The property includes several private balconies, operable windows to allow for fresh air and open central staircase.