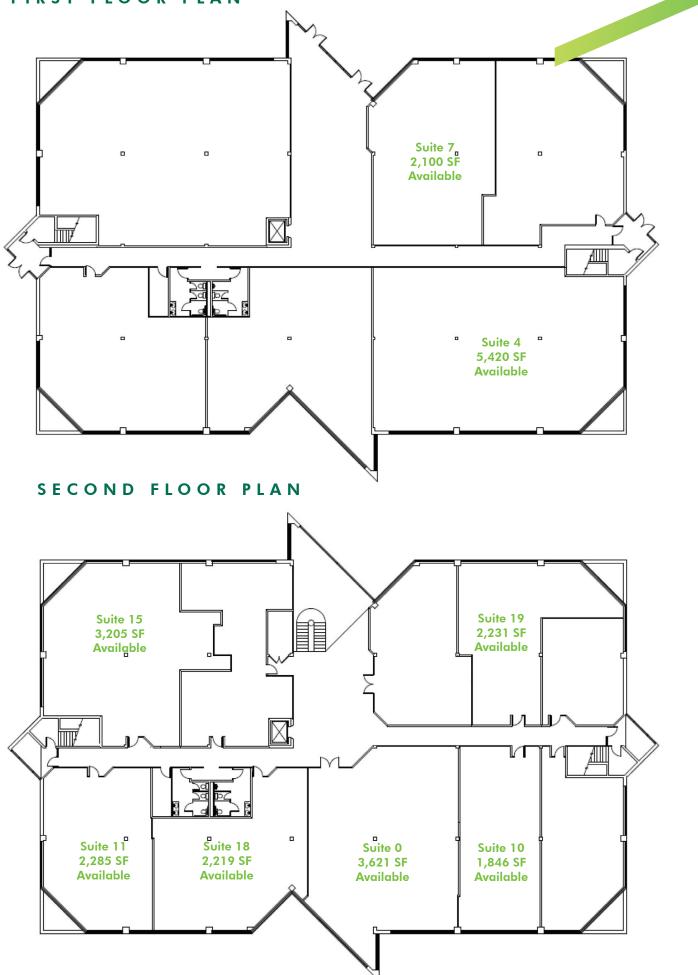

### FIRST FLOOR PLAN

## **AVAILABILITIES**

- + Total Building Size: 44,300 SF
- + Asking rent: \$20.00 per SF +TE
- + Available Space:
  - 1st floor: 2,100 SF Lobby presence
  - 1st floor: 5,420 SF Private balcony
  - 2nd floor: 3,621 SF
  - 2nd floor: 1,846 SF
  - 2nd floor: 2,219 SF
  - 2nd floor: 2,231 SF Private balcony
  - 2nd floor: 3,205 SF Private balcony
  - 2nd floor: 2,285 SF Private balcony
- + On-site fitness center
- + Ample parking
- + Renovated lobby
- + 0.2 miles to the Montvale Train Station
- + Minutes to the Garden State Parkway and the NY Thruway
- + Desirable Montvale location with immediate access to highly skilled labor pool