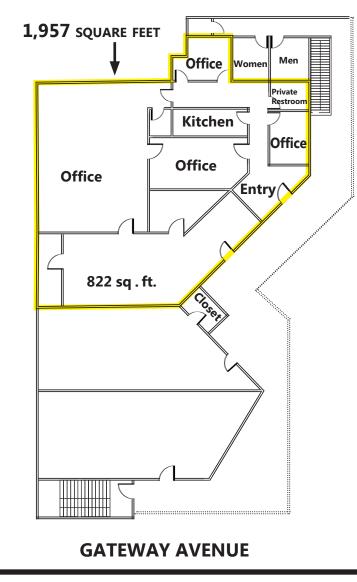

#### BARRINGTON/GATEWAY 2ND LEVEL PLAN

### 11672 GATEWAY BOULEVARD LOS ANGELES, CA 90064

- **SIZE:** Approximately 2,779 square feet (Divisible to approximately 822 square feet & 1,957 square feet)
- **RATE:** \$2.75 per square foot per month, Modified Gross (Net of electric and janitorial)