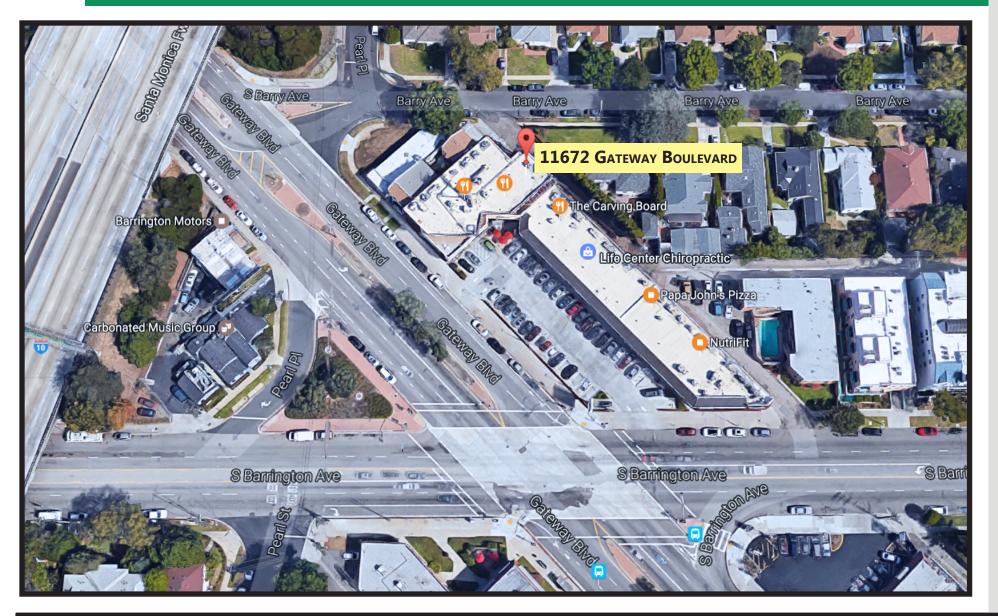

#### **AERIAL PHOTO**

TERM: 3 - 5 years

**PARKING**: Surface parking for clients and street parking for employees

**AVAILABLE:** Immediately

- Many onsite restaurants and services
- Excellent location with great access
- Individually air conditioned
- Located on the southeast corner of Barrington Avenue and Gateway Boulevard blocks from the 405 and 10 fwy in West Los Angeles