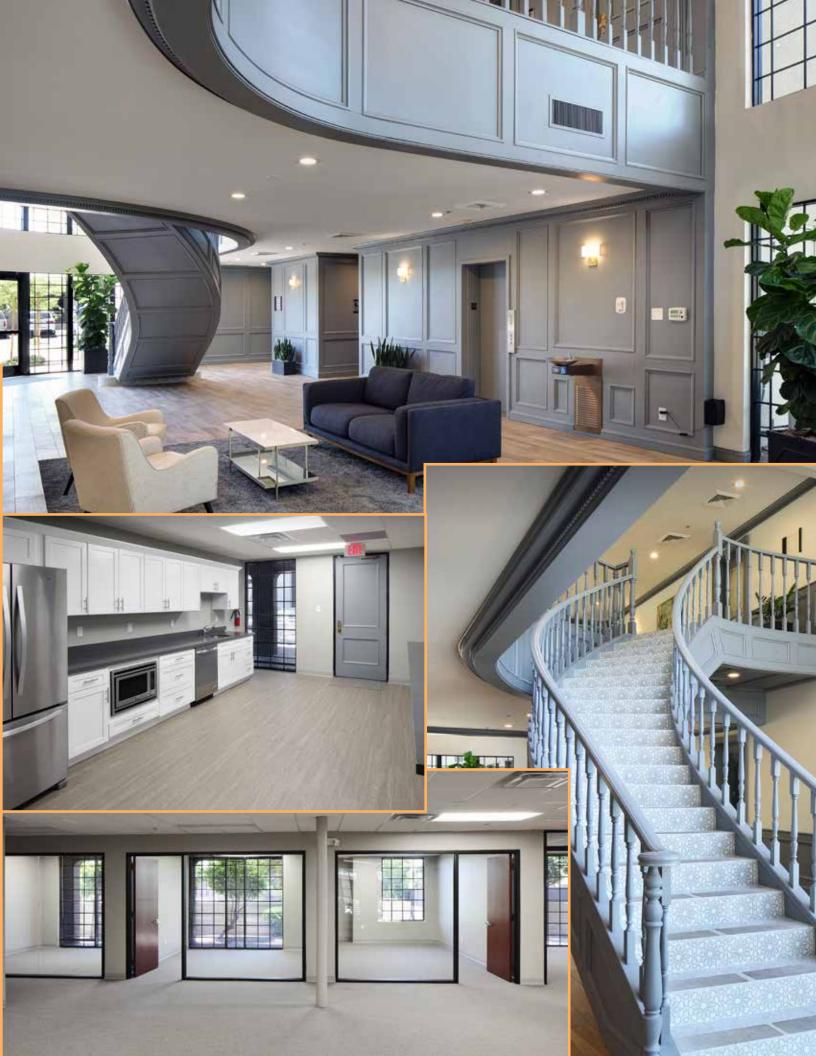

# PROPERTY FEATURES

**PROPERTY SIZE** 

SITE AREA

**YEAR BUILT** 

**AVAILABLE SUITES** 

**PARKING** 

SIGNAGE

±104,012 SF in three buildings, one and two stories

±5.18 acres

1985, fully renovated in 2017

Suites ranging from ±871 to ±5,103 RSF

3.68/1,000 375 parking spaces - 174 covered; covered, reserved parking \$45.00

Monument signage available