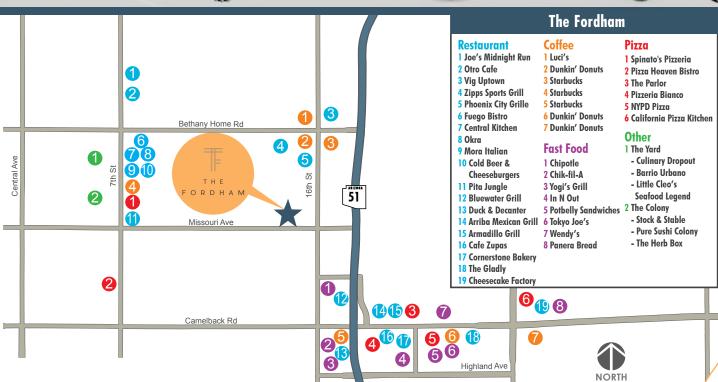

#### • AMPLE AND EASILY ACCESSIBLE AREA AMENITIES

The Fordham is located near a large variety of retail, restaurant and hotel venues. Many of these venues are located within a short commute from the Property and create a synergy appealing to tenants.

#### EXCELLENT TRANSPORTATION INFRASTRUCTURE

The Fordham is located just off Camelback Road, a critical arterial bisecting Phoenix. Access to metropolitan Phoenix's extensive freeway system is provided by State Route 51 (Piestewa Freeway).

• MONUMENT SIGNAGE AVAILABLE Excellent tenant exposure.