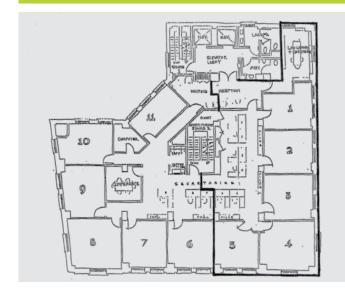

ED GROSS
- AVAILABLE: 1,484 RSF 5,792 RSF (FULL FLOOR)
- LOCATED IN THE HEART OF DOWNTOWN'S CENTRAL BUSINESS DISTRICT
- ONLY 1 OFFICE SPACE REMAINS
- MOVE-IN READY! CUSTOMIZED BUILD-OUT OPTIONS AVAILABLE

### TAKE IT ALL IN

This beautiful, 12-story, mixed-use, brick and marble building is located in the heart of the Central Business District and has only one remaining office space available. The building includes 22 high-end residential condos, commercial office tenants located on the 2nd, 3rd, 4th and 5th floors, and banking on the 1st floor. Check out the 360-degree windows with fabulous views of downtown Grand Rapids. The suite is move-in ready and offers several build-out options to meet the specific needs and desires of the new tenant.





#### **EXISTING 5TH FLOOR OFFICE LAYOUT**





## **MEET YOUR NEIGHBORS**

## MADCAP COFFEE GRAND CENTRAL MARKET

**XO ASIAN CUISINE** 





RE CUGINI
INCO DE MAYO
S BRICK AND
PORTER
GROSKOPF'S

PARSLEY MEDITERRANEAN GRILLE

#### **SPACE DETAILS**

**RATE: \$19.75 RSF** 

**LEASE TYPE: MODIFIED GROSS** 

**LEASE TERM: 12-60 MONTHS** 

RSF AVAILABLE: 1,484 RSF FOR A PARTIAL FLOOR TO 5,936 RSF FOR A FULL FLOOR

**AVAILABILITY: NEGOTIABLE** 

## **CONTACT:**

#### **Chip Bowling**

Mobile: 616.915.9080 Direct: 616.726.2701 chip@xventureswm.com

#### Tad Dobre

Mobile: 616.914.4060 tad@xventureswm.com