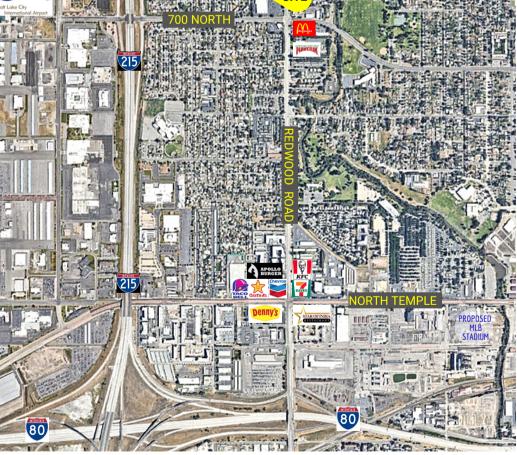

## SALT LAKE CITY REDWOOD PLAZA

700 North Redwood Road, Salt Lake City 84116

STOREFRONT RETAIL/OFFICE AVAILABLE FOR LEASE

## **PROPERTY INFORMATION**

- Storefront Retail/Office for Lease
- End Cap Unit: 4,000 SF 8,700 SF
- Redwood Road Frontage
- Crown & Pylon Signage Available
- Easy Access to I-215, I-80 and I-15
- High Traffic Area with Great Tenant Mix

## **DRIVE TIMES**

5 MINS SALT LAKE INTERNATIONAL AIRPORT

DOWNTOWN SALT LAKE 10 MINS

LEASE RATE REDUCED!: FROM \$18.00/SF TO \$12.00/SF YEAR NNN

CONTACT 801.617.1700

DEREK KLOPFER DEREK.KLOPFER@CRCNATIONWIDE.COM