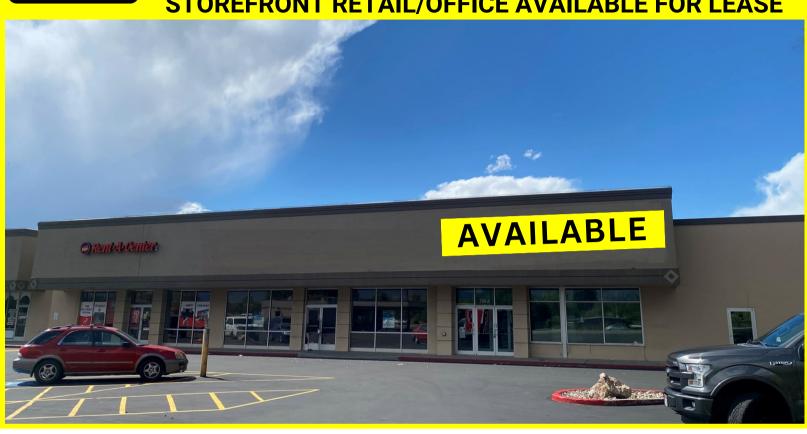

## SALT LAKE CITY REDWOOD PLAZA

700 North Redwood Road, Salt Lake City 84116

STOREFRONT RETAIL/OFFICE AVAILABLE FOR LEASE

## **PROPERTY INFORMATION**

- Storefront Retail/Office for Lease
- End Cap Unit: 4,000 SF 8,700 SF
- Redwood Road Frontage
- Crown & Pylon Signage Available
- Easy Access to I-215, I-80 and I-15
- High Traffic Area with Great Tenant Mix