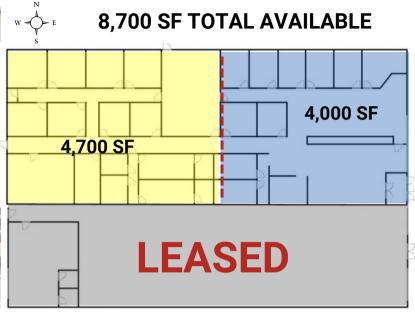

## **PROPERTY INFORMATION**

- Storefront Retail/Office for Lease
- End Cap Unit: 4,000 SF 8,700 SF
- Redwood Road Frontage
- Crown & Pylon Signage Available
- Easy Access to I-215, I-80 and I-15
- High Traffic Area with Great Tenant Mix