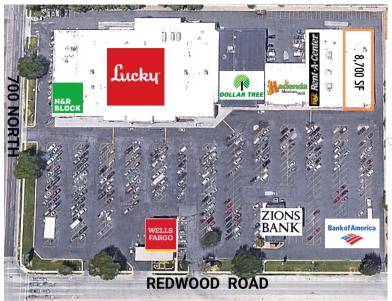

## SALT LAKE CITY REDWOOD PLAZA

700 North Redwood Road, Salt Lake City 84116

STOREFRONT RETAIL/OFFICE AVAILABLE FOR LEASE

## **PROPERTY INFORMATION**

- Storefront Retail/Office for Lease
- End Cap Unit: 4,000 SF 8,700 SF
- Redwood Road Frontage
- Crown & Pylon Signage Available
- Easy Access to I-215, I-80 and I-15
- High Traffic Area with Great Tenant Mix