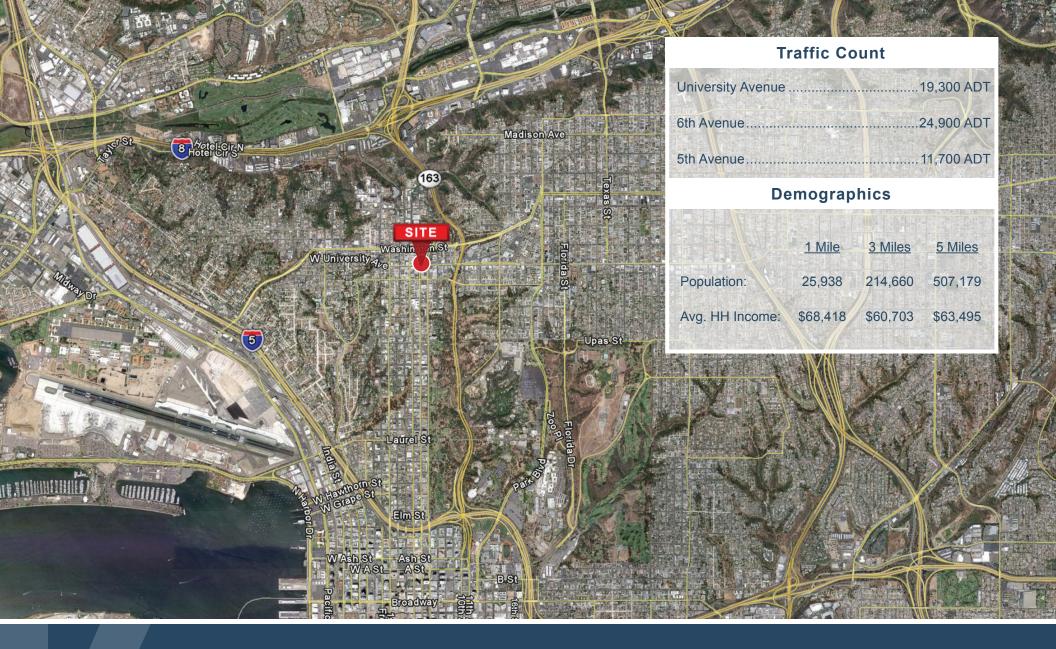

## **Hillcrest Turn-Key Restaurant Space**

530 University Avenue San Diego, California 92103