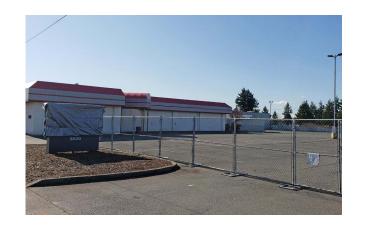

# 8920 S TACOMA WAY

LAKEWOOD, WA 98499

\$10,000 MO. + NNN

### PROPERTY INFORMATION

Located in the heart of Lakewood's International District on South Tacoma Way. Close proximity to I-5 and SR-512 interchange.

- + Building size: ±9,346 SF
- + Land size:  $\pm 1.66$  acres (72,167 SF)
- + Zoning: C2, City of Lakewood
- + C2 zoning allows variety of uses including used car lot, retail and office
- + Over 30,000 cars per day on South Tacoma Way