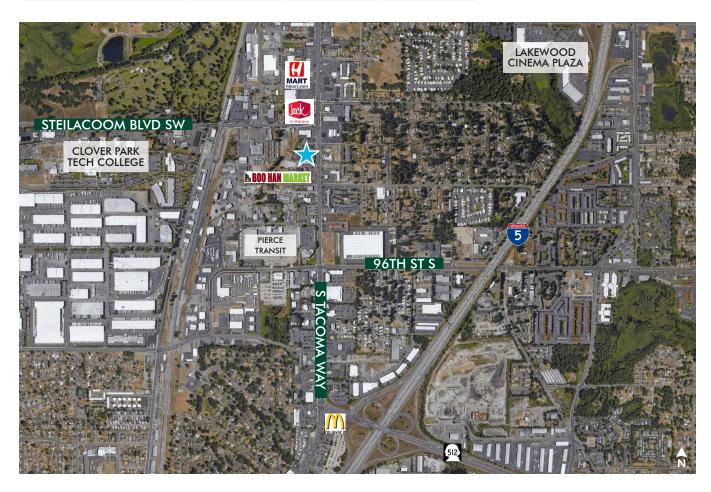

### PROPERTY INFORMATION

Located in the heart of Lakewood's International District on South Tacoma Way. Close proximity to I-5 and SR-512 interchange.

- + Building size: ±9,346 SF
- + Land size:  $\pm 1.66$  acres (72,167 SF)
- + Zoning: C2, City of Lakewood
- + C2 zoning allows variety of uses including used car lot, retail and office
- + Over 30,000 cars per day on South Tacoma Way

# **AREA INFORMATION**

| Demographics       | 1 Mile   | 3 Miles  | 5 Miles  |
|--------------------|----------|----------|----------|
| Population         | 12,574   | 115,444  | 268,843  |
| Average HH Income  | \$49,751 | \$64,820 | \$71,183 |
| Daytime Population | 19,698   | 124,242  | 269,881  |