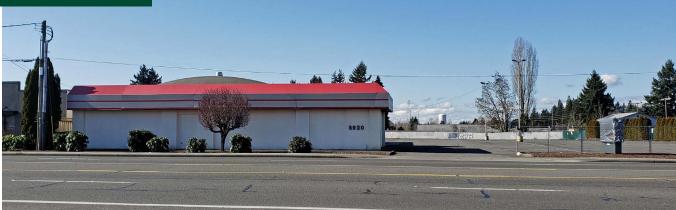

# 8920 S TACOMA WAY

LAKEWOOD, WA 98499

\$10,000 MO. + NNN

### PROPERTY INFORMATION

Located in the heart of Lakewood's International District on South Tacoma Way. Close proximity to I-5 and SR-512 interchange.

- + Building size: ±9,346 SF
- + Land size:  $\pm 1.66$  acres (72,167 SF)
- + Zoning: C2, City of Lakewood
- + C2 zoning allows variety of uses including used car lot, retail and office
- + Over 30,000 cars per day on South Tacoma Way