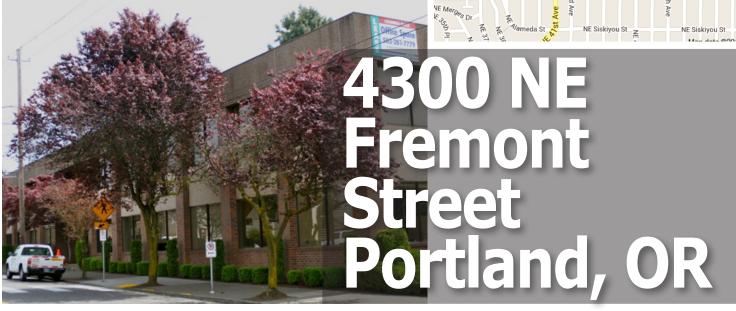

## Columbia Plaza

4300 NE Fremont Street, Portland, OR

## **Office Space**

Columbia Plaza is a two-story office building that features a modern look with an affordable price within a few blocks of several restaurants and shops for convenience. The Wilshire Park is also just a 10-minute walk away from the office. Lease rates include off-street parking.