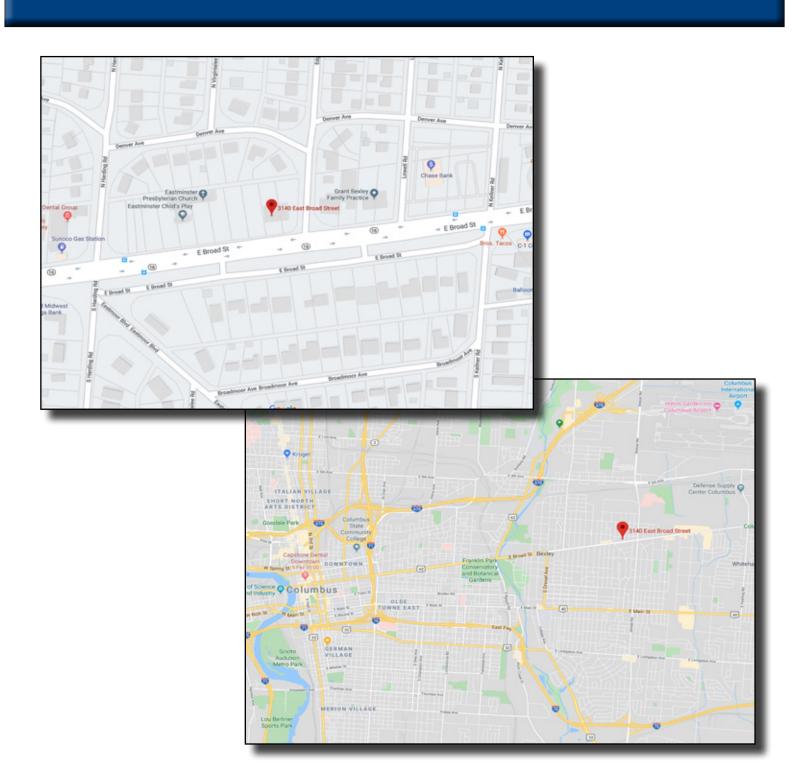

sing 1/4 interest in property. No dues/owner associations. Utilities separately metered. CAT 5 wiring. CAM is paid to partnership. In-suite janitorial is tenant responsibility.

Address: 3140 E Broad Street

Columbus, OH 43209

**County:** Franklin

PID: 010-091885-00

**Location:** East of Bexley between

**James Rd and Cassady Ave** 

Year Built: 1978

**Suite Size:** 2,140 +/- **SF** 

Sale Price: \$300,000

**Zoning:** C-2 Office Commercial

**District** 

#### **Features:**

- Furnace installed April, 2011
- Roof replaced ~3 years ago (40y warranty)
- Utilities separately metered
- CAT 5 wiring
- New 2 year lease tenant effective
   February 2021







### Floor Plan

2,140 +/- SF Unit Available



## Aerial & Plat Maps



E BROAD ST

E BROAD ST

E BROAD ST 16



## **Street Maps**



### **Property Location**



### **Great Location!**

East of Bexley
5 minutes to John Glenn Airport
15 minutes to Downtown



# Traffic Map







## Flood Map





### **Zoning Map**



Zoning C-2 - click <u>here</u> to see zoning text
The site is subject to the standards of the community commercial overlay
3372.701 to 3372.710



## Demographics

#### **Demographic Summary Report**

#### 3140 E Broad St, Bexley, OH 43209



|                                    |          |        |          | No. of Lot, House, etc., in such spirits, su | The same of the sa |        |
|------------------------------------|----------|--------|----------|-------------------------------------------------------------------------------------------------------------------------------------------------------