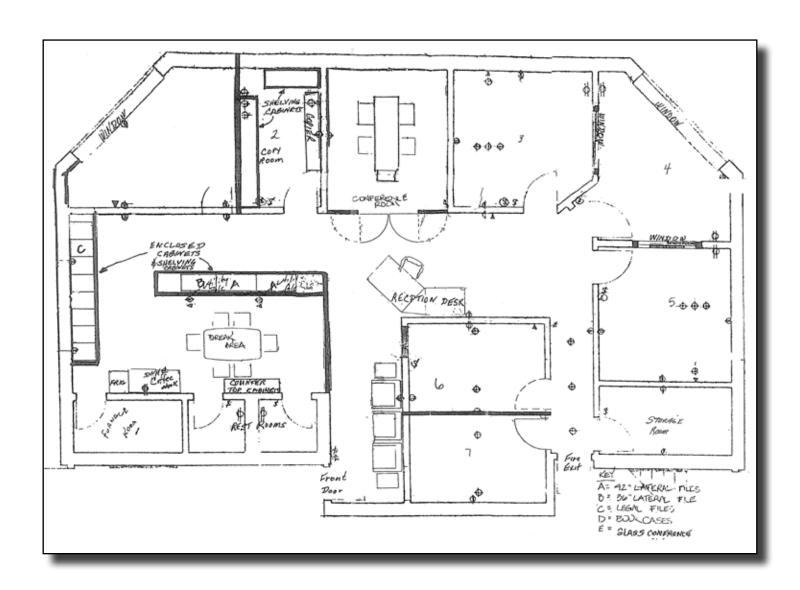

m, and kitchenette. Off street parking included. New roof with 40 years warranty. Purchasing 1/4 interest in property. No dues/owner associations. Utilities separately metered. CAT 5 wiring. CAM is paid to partnership. In-suite janitorial is tenant responsibility.

Address: 3140 E Broad Street

Columbus, OH 43209

**County:** Franklin

PID: 010-091885-00

**Location:** East of Bexley between

**James Rd and Cassady Ave** 

Year Built: 1978

**Suite Size:** 2,140 +/- **SF** 

Sale Price: \$300,000

**Zoning:** C-2 Office Commercial

**District** 

#### **Features:**

- Furnace installed April, 2011
- Roof replaced ~3 years ago (40y warranty)
- Utilities separately metered
- CAT 5 wiring
- New 2 year lease tenant effective
   February 2021







### Floor Plan

2,140 +/- SF Unit Available



## Aerial & Plat Maps



E BROAD ST

E BROAD ST

E BROAD ST 16



## **Street Maps**



### **Property Location**



### **Great Location!**

East of Bexley
5 minutes to John Glenn Airport
15 minutes to Downtown



# Traffic Map







## Flood Map





### **Zoning Map**



Zoning C-2 - click <u>here</u> to see zoning text
The site is subject to the standards of the community commercial overlay
3372.701 to 3372.710



## Demographics

#### **Demographic Summary Report**

#### 3140 E Broad St, Bexley, OH 43209



|                                    |          |        |          | No. of Lot, House, etc., in such spirits, su | The same of the sa |        |
|------------------------------------|----------|--------|----------|---------------------------------------------------------------