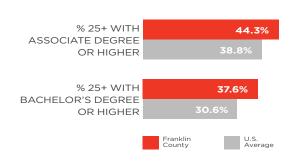

TY**

- · State capital and largest Ohio city
- Fourteenth largest city in the U.S.

#### **COLUMBUS IS WELL CONNECTED TO** THE REST OF THE U.S. AND BEYOND

- John Glenn Columbus International Airport: Over 160 daily flights to more than 40 destinations
- Enhanced freight rail connections to East Coast ports in Norfolk, VA; Baltimore, MD; and Wilmington, NC
- · Columbus is within a 10-hour drive of 151 million people in the U.S., higher than other major distribution centers in the U.S.



U.S. population within 10-hour drive







## Region Highlights









Appraisal Brokerage Consulting Development

## **County Highlights**

### FRANKLIN COUNTY

#### **DEMOGRAPHICS**



1,264,597 RESIDENTS



33.8 MEDIAN AGE



480,946 HOUSEHOLDS



\$52,341 MEDIAN HOUSEHOLD INCOME

#### WORKFORCE





#### **EMPLOYMENT BY INDUSTRY**



#### LARGEST PRIVATE SECTOR EMPLOYERS

| COMPANY                               | FTE    | OPERATIONS                                                                              |  |
|---------------------------------------|--------|-----------------------------------------------------------------------------------------|--|
| Nationwide                            | 13,400 | HQ, software development, analytics, data center                                        |  |
| Cardinal Health, Inc.                 | 5,058  | HQ, distribution of pharmaceuticals and medical devices, radiopharmaceutical production |  |
| JPMorgan Chase & Co.                  | 4,700  | Major back office, software development, card manufacturing, data center                |  |
| Am