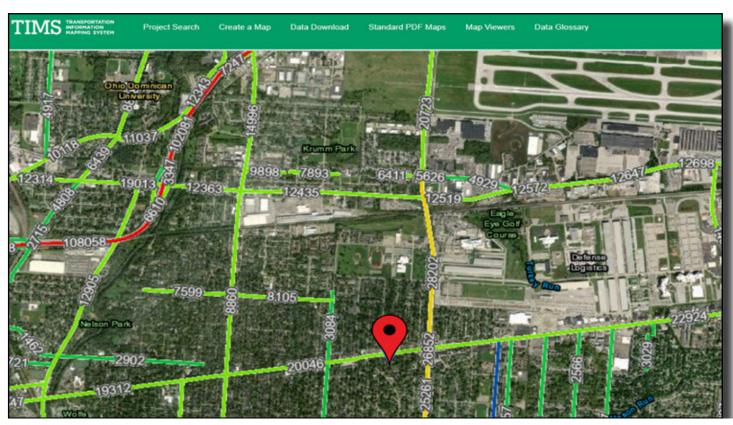

torial is tenant responsibility.

Address: 3140 E Broad Street

Columbus, OH 43209

**County:** Franklin

PID: 010-091885-00

**Location:** East of Bexley between

**James Rd and Cassady Ave** 

Year Built: 1978

**Suite Size:** 2,140 +/- **SF** 

Sale Price: \$300,000

**Zoning:** C-2 Office Commercial

**District** 

#### **Features:**

- Furnace installed April, 2011
- Roof replaced ~3 years ago (40y warranty)
- Utilities separately metered
- CAT 5 wiring
- New 2 year lease tenant effective
   February 2021







### Floor Plan

2,140 +/- SF Unit Available



## Aerial & Plat Maps



E BROAD ST

E BROAD ST

E BROAD ST 16



## **Street Maps**



### **Property Location**



### **Great Location!**

East of Bexley
5 minutes to John Glenn Airport
15 minutes to Downtown



# Traffic Map







## Flood Map





### **Zoning Map**



Zoning C-2 - click <u>here</u> to see zoning text
The site is subject to the standards of the community commercial overlay
3372.701 to 3372.710



## Demographics

#### **Demographic Summary Report**

#### 3140 E Broad St, Bexley, OH 43209



|                                    |          |        |          | No. of Lot, House, etc., in such spirits, su | The same of the sa |        |
|------------------------------------|----------|--------|----------|-------------------------------------------------------------------------------------------------------------------------------------------------------------------------------------------------------------------------------------------------------------------------------------------------------