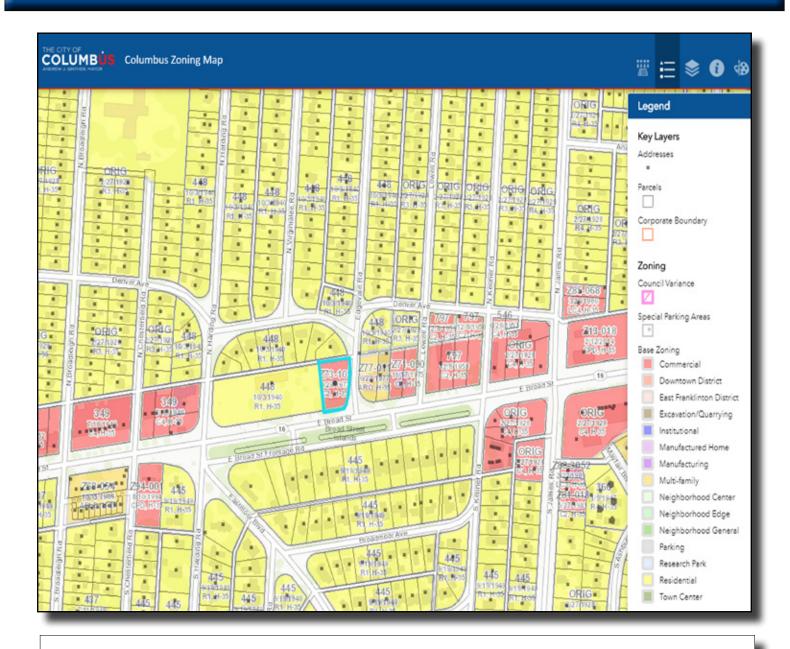

### **Zoning Map**

Zoning C-2 - click <u>here</u> to see zoning text
The site is subject to the standards of the community commercial overlay
3372.701 to 3372.710