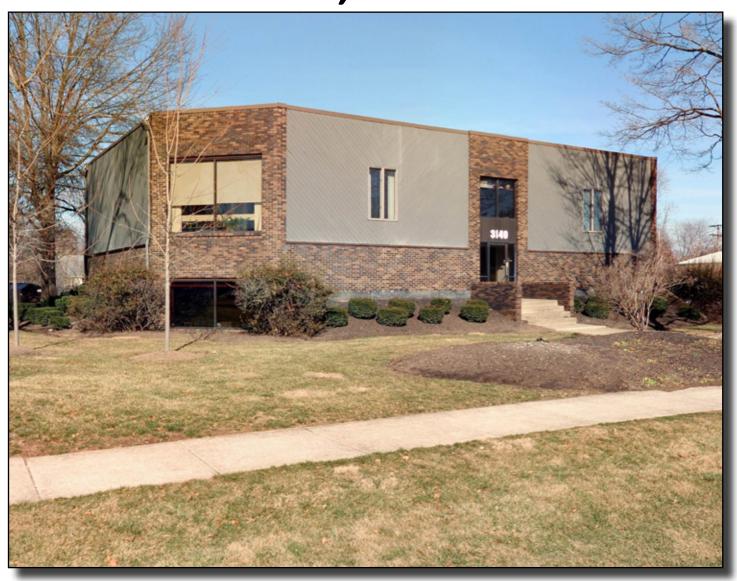

#### **BEXLEY OFFICE SUITE FOR SALE!**

2,140 +/- SF office space fully leased, includes conference room with five offices, reception area, 2 restrooms, storage room, and kitchenette. Off street parking included. New roof with 40 years warranty. Purchasing 1/4 interest in property. No dues/owner associations. Utilities separately metered. CAT 5 wiring. CAM is paid to partnership. In-suite janitorial is tenant responsibility.

Address: 3140 E Broad Street

Columbus, OH 43209

**County:** Franklin

PID: 010-091885-00

**Location:** East of Bexley between

**James Rd and Cassady Ave** 

Year Built: 1978

**Suite Size:** 2,140 +/- **SF** 

Sale Price: \$300,000

**Zoning:** C-2 Office Commercial

**District** 