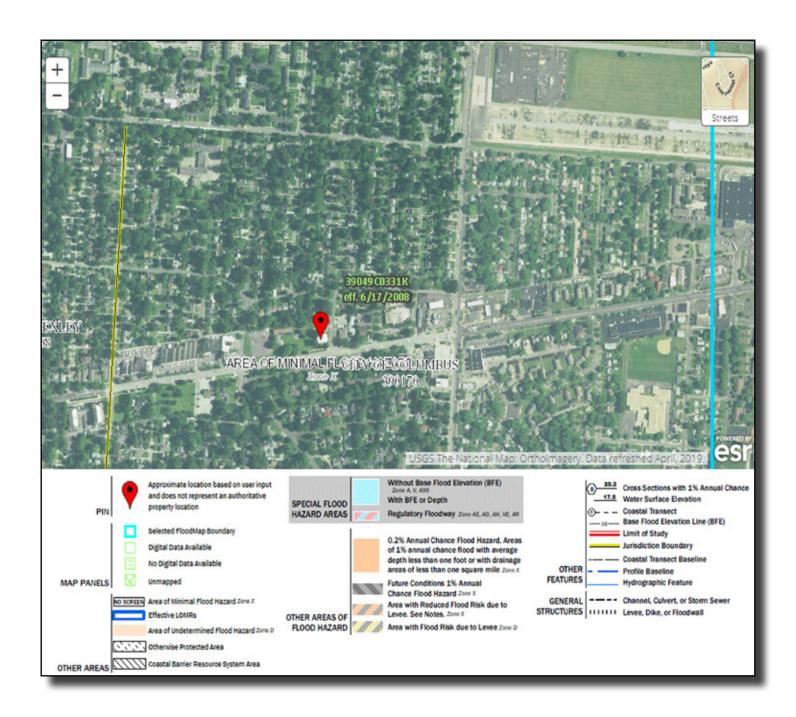

ponsibility.

Address: 3140 E Broad Street

Columbus, OH 43209

**County:** Franklin

PID: 010-091885-00

**Location:** East of Bexley between

**James Rd and Cassady Ave** 

Year Built: 1978

**Suite Size:** 2,140 +/- **SF** 

Sale Price: \$300,000

**Zoning:** C-2 Office Commercial

**District** 

#### **Features:**

- Furnace installed April, 2011
- Roof replaced ~3 years ago (40y warranty)
- Utilities separately metered
- CAT 5 wiring
- New 2 year lease tenant effective
   February 2021







### Floor Plan

2,140 +/- SF Unit Available



## Aerial & Plat Maps



E BROAD ST

E BROAD ST

E BROAD ST 16



## **Street Maps**



### **Property Location**



### **Great Location!**

East of Bexley
5 minutes to John Glenn Airport
15 minutes to Downtown



# Traffic Map







## Flood Map





### **Zoning Map**



Zoning C-2 - click <u>here</u> to see zoning text
The site is subject to the standards of the community commercial overlay
3372.701 to 3372.710



## Demographics

#### **Demographic Summary Report**

#### 3140 E Broad St, Bexley, OH 43209



|                                    |          |        |          | No. of Lot, House, etc., in such spirits, su | The same of the sa |        |
|------------------------------------|----------|--------|----------|---------------------------------------------------------------------------------------------------------------------------------------------------------------------------------------------------------------------------------------------------------------------------------------------------------------------------