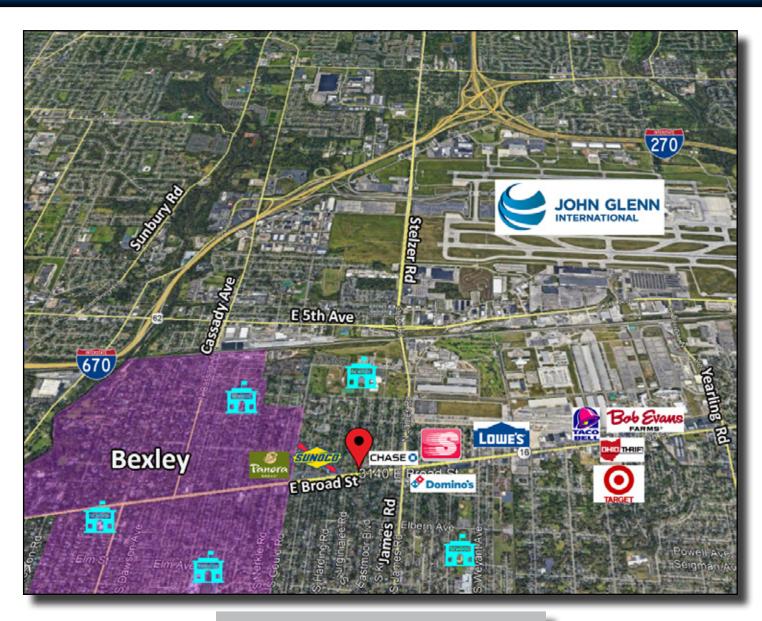

### **Property Location**

### **Great Location!**

East of Bexley
5 minutes to John Glenn Airport
15 minutes to Downtown