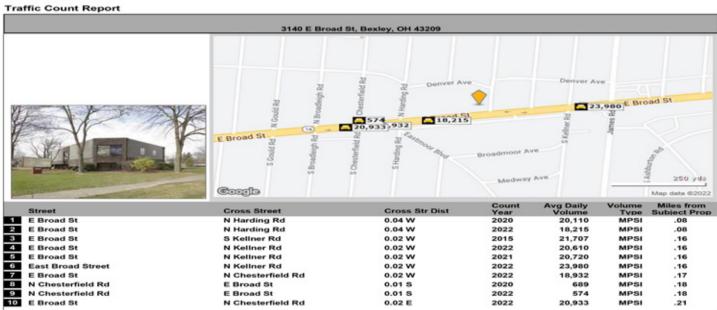

rial is tenant responsibility.

Address: 3140 E Broad Street

Columbus, OH 43209

**County:** Franklin

PID: 010-091885-00

**Location:** East of Bexley between

**James Rd and Cassady Ave** 

Year Built: 1978

**Suite Size:** 2,140 +/- **SF** 

Sale Price: \$300,000

**Zoning:** C-2 Office Commercial

**District** 

#### **Features:**

- Furnace installed April, 2011
- Roof replaced ~3 years ago (40y warranty)
- Utilities separately metered
- CAT 5 wiring
- New 2 year lease tenant effective
   February 2021







### Floor Plan

2,140 +/- SF Unit Available



## Aerial & Plat Maps



E BROAD ST

E BROAD ST

E BROAD ST 16



## **Street Maps**



### **Property Location**



### **Great Location!**

East of Bexley
5 minutes to John Glenn Airport
15 minutes to Downtown



# Traffic Map







## Flood Map





### **Zoning Map**



Zoning C-2 - click <u>here</u> to see zoning text
The site is subject to the standards of the community commercial overlay
3372.701 to 3372.710



## Demographics

#### **Demographic Summary Report**

#### 3140 E Broad St, Bexley, OH 43209



|                                    |          |        |          | No. of Lot, House, etc., in such spirits, su | The same of the sa |        |
|------------------------------------|----------|--------|----------|---------------------------------------------------------------------------------------------------------------------------------------------------------------------------------------------------------------------------------------------------------------------------------------------------------