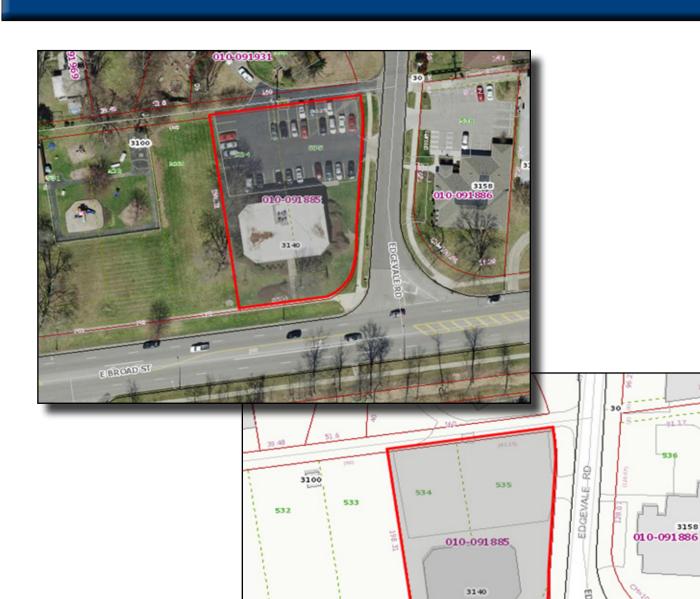

## Aerial & Plat Maps

E BROAD ST

E BROAD ST

E BROAD ST 16

Address: 3140 E Broad Street

Columbus, OH 43209

**County:** Franklin

PID: 010-091885-00

**Location:** East of Bexley between

**James Rd and Cassady Ave** 

Year Built: 1978

**Suite Size:** 2,140 +/- **SF** 