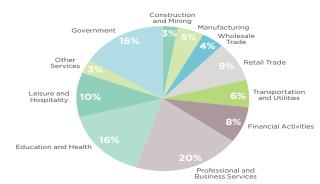

Ohio city
- Fourteenth largest city in the U.S.

#### **COLUMBUS IS WELL CONNECTED TO** THE REST OF THE U.S. AND BEYOND

- John Glenn Columbus International Airport: Over 160 daily flights to more than 40 destinations
- Enhanced freight rail connections to East Coast ports in Norfolk, VA; Baltimore, MD; and Wilmington, NC
- · Columbus is within a 10-hour drive of 151 million people in the U.S., higher than other major distribution centers in the U.S.



U.S. population within 10-hour drive







## Region Highlights









Appraisal Brokerage Consulting Development

## **County Highlights**

### FRANKLIN COUNTY

#### **DEMOGRAPHICS**



1,264,597 RESIDENTS



33.8 MEDIAN AGE



480,946 HOUSEHOLDS



\$52,341 MEDIAN HOUSEHOLD INCOME

#### WORKFORCE





#### **EMPLOYMENT BY INDUSTRY**



#### LARGEST PRIVATE SECTOR EMPLOYERS

| COMPANY                               | FTE    | OPERATIONS                                                                              |  |
|---------------------------------------|--------|-----------------------------------------------------------------------------------------|--|
| Nationwide                            | 13,400 | HQ, software development, analytics, data center                                        |  |
| Cardinal Health, Inc.                 | 5,058  | HQ, distribution of pharmaceuticals and medical devices, radiopharmaceutical production |  |
| JPMorgan Chase & Co.                  | 4,700  | Major back office, software development, card manufacturing, data center                |  |
| American Electric Power Company, Inc.