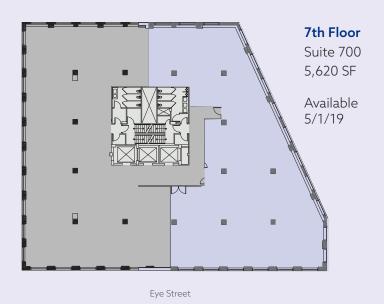

### s t r e e t





## BRAND NEW 2<sup>ND</sup> FLOOR

SPEC SUITE

Eye Street







# Sth Floor Suite 501 5,105 SF Suite 520 3,019 SF Contiguous 8,124 SF



Eye Street Eye Street





### Eye Street

### Convenience

Located in the heart of downtown DC, 1620 Eye is uniquely situated one block from the White House, Lafayette Square, Farragut Square, and McPherson Square.

### **On-site Amenities**

- Blackfinn Ameripub restaurant
- New tenant-only conference facility
- State-of-the-art electronic security system
- Convenient, secure underground parking
- Full-service concierge
- New fitness center delivering in 2020

### More to See at 1620 Eye





TF Cornerstone Inc. is a partnership of two brothers, Tom and Fred Elghaniyan, focused on development, construction and management of commercial, residential and retail properties. TF Cornerstone's Washington DC office is located at 1620 Eye Street, NW. TF Cornerstone's principals pride themselves on their personal involv