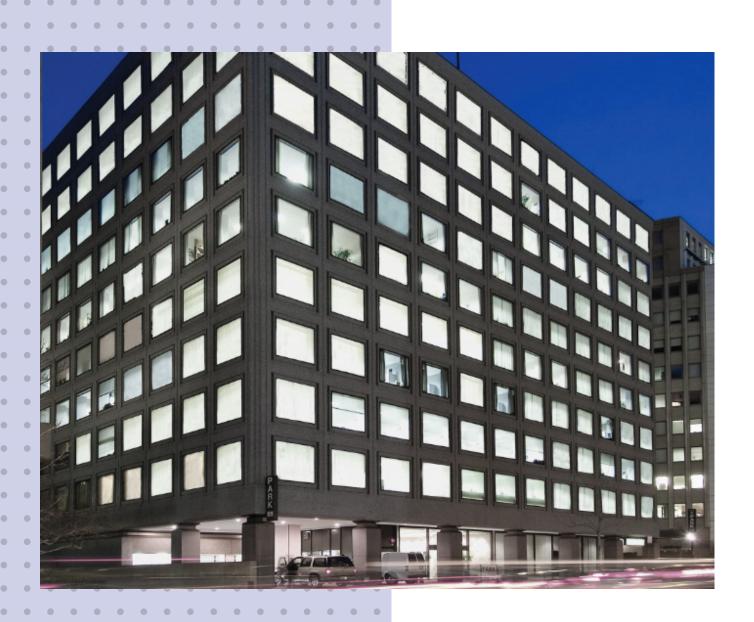

### Convenience

Located in the heart of downtown DC, 1620 Eye is uniquely situated one block from the White House, Lafayette Square, Farragut Square, and McPherson Square.