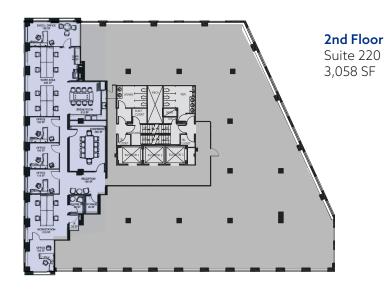

# Sth Floor Suite 501 5,105 SF Suite 520 3,019 SF Contiguous 8,124 SF

Eye Street Eye Street