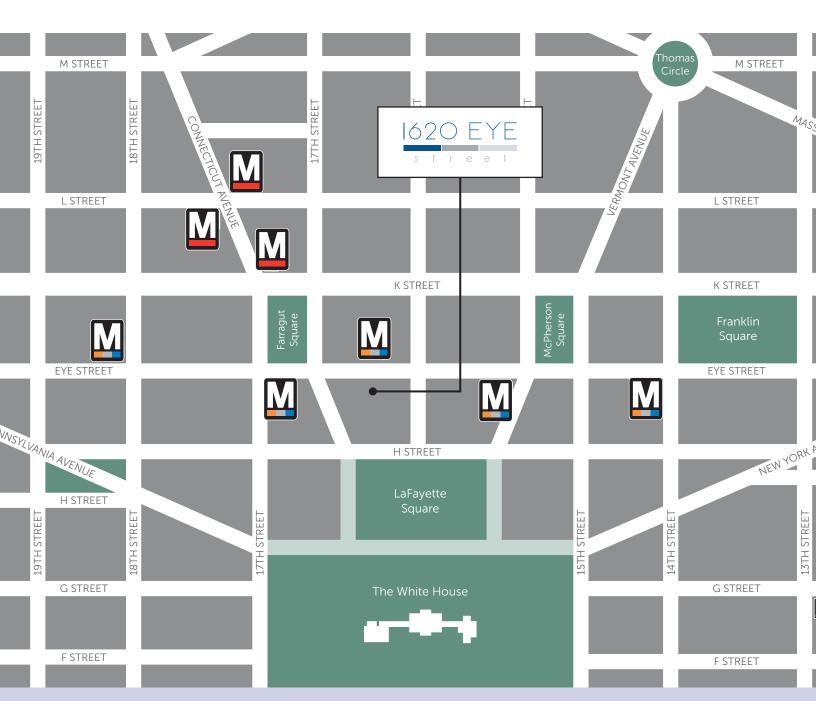

### Convenience

Located in the heart of downtown DC, 1620 Eye is uniquely situated one block from the White House, Lafayette Square, Farragut Square, and McPherson Square.