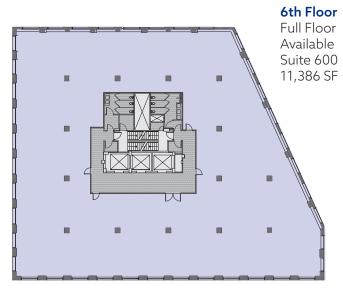

# Sth Floor Suite 501 5,105 SF Suite 520 3,019 SF Contiguous 8,124 SF

Eye Street Eye Street