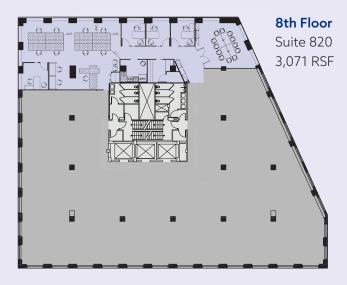

### s t r e e t





## BRAND NEW 2<sup>ND</sup> FLOOR

SPEC SUITE

Eye Street







# Sth Floor Suite 501 5,105 SF Suite 520 3,019 SF Contiguous 8,124 SF



Eye Street Eye Street





### Eye Street

### Convenience

Located in the heart of downtown DC, 1620 Eye is uniquely situated one block from the White House, Lafayette Square, Farragut Square, and McPherson Square.

### **On-site Amenities**

- Blackfinn Ameripub restaurant
- New tenant-only conference facility
- State-of-the-art electronic security system
- Convenient, secure underground parking
- Full-service concierge
- New fitness center delivering in 2020

### More to See at 1620 Eye





TF Cornerstone Inc. is a partnership of two brothers, Tom and Fred Elghaniyan, focused on development, construction and management of commercial, residential and retail properties. TF Cornerstone's Washington DC office is located at 1620 Eye Street, NW. TF Cornerstone's principals pride themselves on their personal involvem