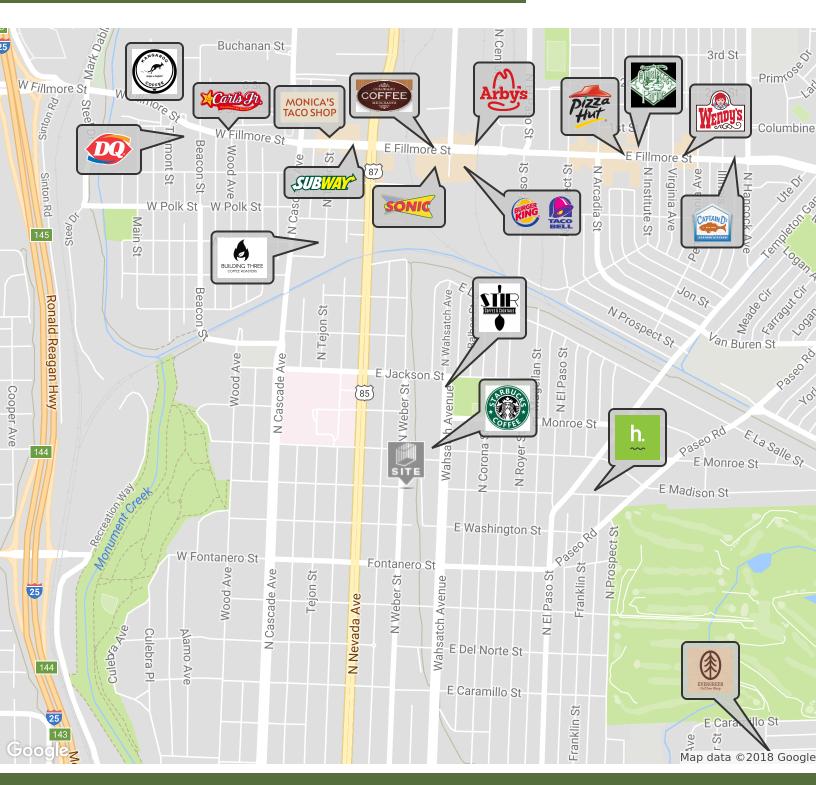

## **PROPERTY OVERVIEW**

This neighborhood office/retail building is located in the desirable Old North End. With close proximity to Penrose Hospital, Central Business District, Lincoln School development and a new planned apartment complex, this property is ideal for small office users such as chiropractor, massage therapy or other office users. This can also be converted into a boutique retail concept to serve the surrounding neighborhood and businesses.