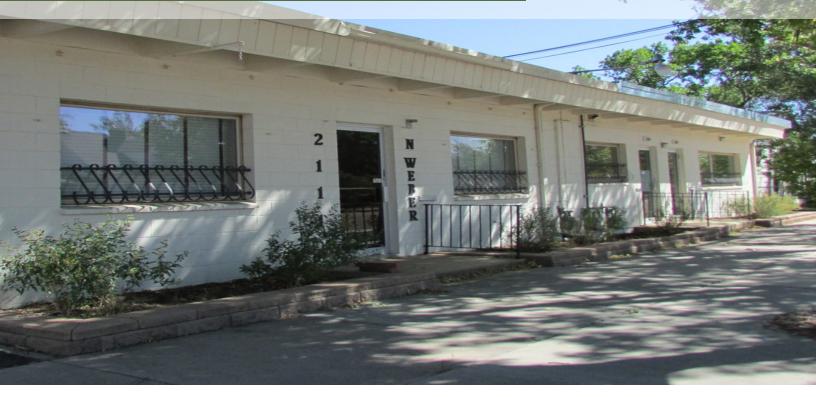

## **OFFICE/RETAIL SUITE**

FOR LEASE // 2105 N. Weber St., Colorado Springs, CO 80907

## **PROPERTY OVERVIEW**

This neighborhood office/retail building is located in the desirable Old North End. With close proximity to Penrose Hospital, Central Business District, Lincoln School development and a new planned apartment complex, this property is ideal for small office users such as chiropractor, massage therapy or other office users. This can also be converted into a boutique retail concept to serve the surrounding neighborhood and businesses.