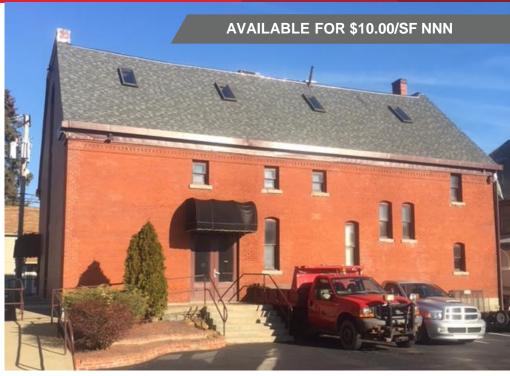

FOR LEASE 15 E. Pulteney Street Corning, NY

## 5,600 SF Office Space on Two Floors

## **Property Highlights**

Available on two floors, can be taken in entirety or just one floor:

- First floor, 2,800 SF; Second Floor- 2,800 SF
- Mixture of private offices, open space, conference rooms, etc.
- · Natural brick exposed in many rooms with great natural light
- 1 person passenger elevator to second floor
- Handicap ramp for ADA access
- · Flexible landlord