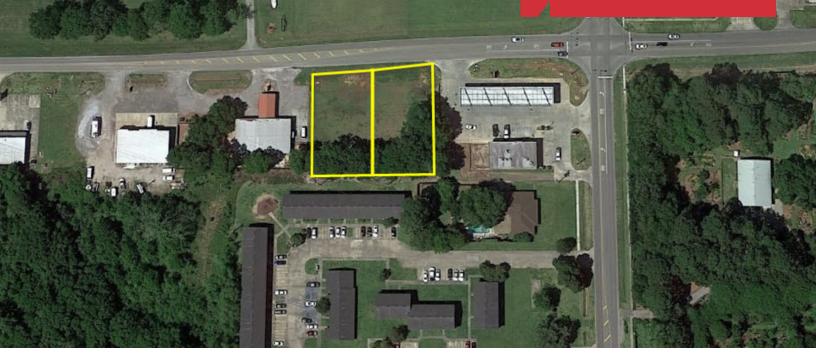

# 742 & 744 Albertson Parkway

Broussard, Louisiana 70518

### **Property Highlights**

- Highly visible commercial lots ready to build on
- Great location in Broussard, convenient to Lafayette and Youngsville
- 742 Alberston Pkwy
  - +/-14,000 Sq. Ft.
  - Sale Price \$133,000
- 744 Alberston Pkwy
  - +/-14,590 Sq. Ft.
  - Sale Price \$140,000

## For Sale Vacant Land 742 & 744 Alberston Pkwy

Frontage

806 E. St. Mary Boulevard Lafayette, LA 70503 337 233 9541 tel **latterblum.com** 

806 E. St. Mary Boulevard Lafayette, LA 70503 337 233 9541 tel latterblum.com