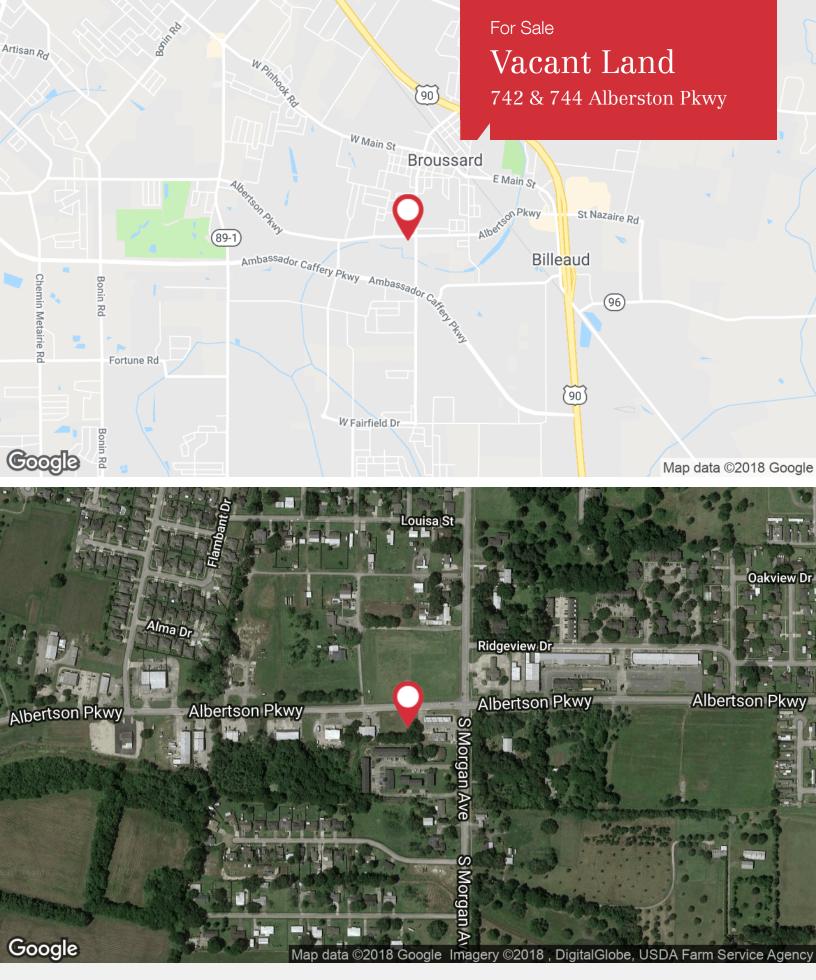

# 742 & 744 Albertson Parkway

Broussard, Louisiana 70518

## For Sale Vacant Land 742 & 744 Alberston Pkwy

Frontage

806 E. St. Mary Boulevard Lafayette, LA 70503 337 233 9541 tel **latterblum.com** 

806 E. St. Mary Boulevard Lafayette, LA 70503 337 233 9541 tel latterblum.com