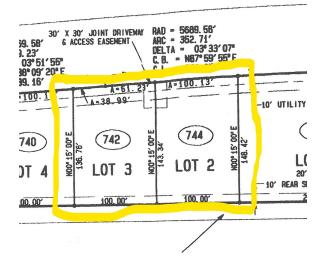

### **Property Highlights**

- Highly visible commercial lots ready to build on
- Great location in Broussard, convenient to Lafayette and Youngsville
- 742 Alberston Pkwy
  - +/-14,000 Sq. Ft.
  - Sale Price \$133,000
- 744 Alberston Pkwy
  - +/-14,590 Sq. Ft.
  - Sale Price \$140,000