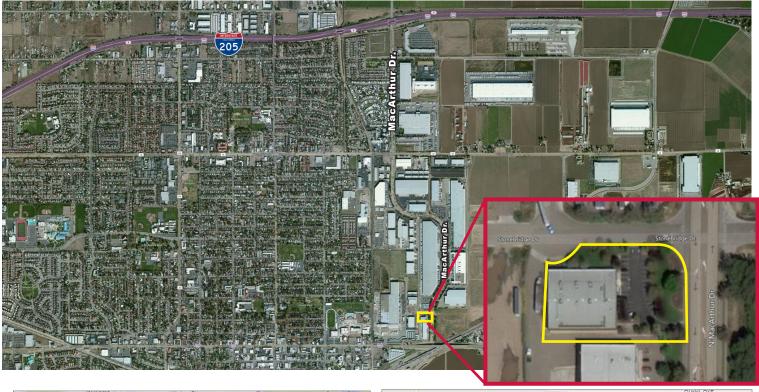

## INDUSTRIAL SPACE FOR LEASE STONEBRIDGE INDUSTRIAL PARK

1325 N. MACARTHUR DRIVE, TRACY, CA

COMMERCIAL REAL ESTATE SERVICES

**AVAILABLE SF:** 16.800± SF on 1.02± AC

**DH DOORS:** One (1) **GL DOORS:** Two (2) MIN. CL. HEIGHT: 16'±

## **COMMENTS:**

- In process of being restored from previous 'Pump It Up.' Office/restrooms to suit
- T-5 light fixtures
- Airlines & electrical distributed throughout
- Concrete tilt-up construction
- Insulated warehouse
- Fully sprinklered
- Paved loading and parking area
- Located in Stonebridge Industrial Park
- Excellent access to I-205, I-5 & I-580