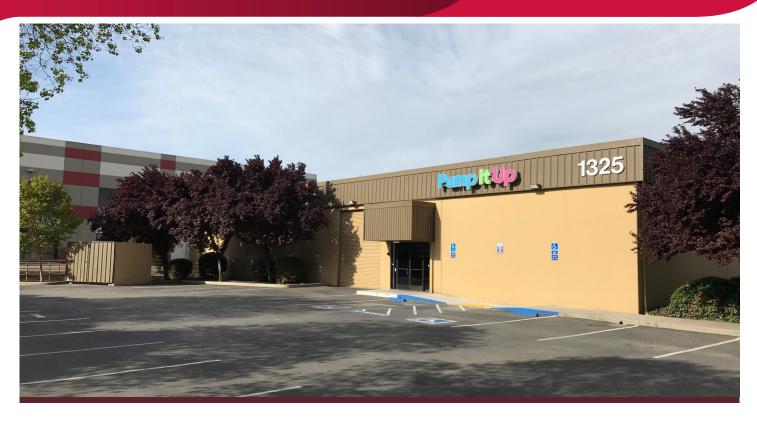

## INDUSTRIAL SPACE FOR LEASE STONEBRIDGE INDUSTRIAL PARK

1325 N. MACARTHUR DRIVE, TRACY, CA

COMMERCIAL REAL ESTATE SERVICES

**AVAILABLE SF:** 16.800± SF on 1.02± AC

**DH DOORS:** One (1) **GL DOORS:** Two (2) MIN. CL. HEIGHT: 16'±

## **COMMENTS:**

- In process of being restored from previous 'Pump It Up.' Office/restrooms to suit
- T-5 light fixtures
- Airlines & electrical distributed throughout
- Concrete tilt-up construction
- Insulated warehouse
- Fully sprinklered
- Paved loading and parking area
- Located in Stonebridge Industrial Park
- Excellent access to I-205, I-5 & I-580