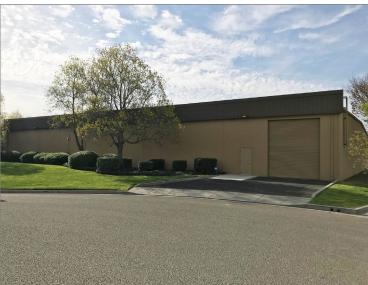

## INDUSTRIAL SPACE FOR LEASE STONEBRIDGE INDUSTRIAL PARK

1325 N. MACARTHUR DRIVE, TRACY, CA

COMMERCIAL REAL ESTATE SERVICES

**AVAILABLE SF:** 16.800± SF on 1.02± AC

**DH DOORS:** One (1) **GL DOORS:** Two (2) MIN. CL. HEIGHT: 16'±

## **COMMENTS:**

- In process of being restored from previous 'Pump It Up.' Office/restrooms to suit
- T-5 light fixtures
- Airlines & electrical distributed throughout
- Concrete tilt-up construction
- Insulated warehouse
- Fully sprinklered
- Paved loading and parking area
- Located in Stonebridge Industrial Park
- Excellent access to I-205, I-5 & I-580