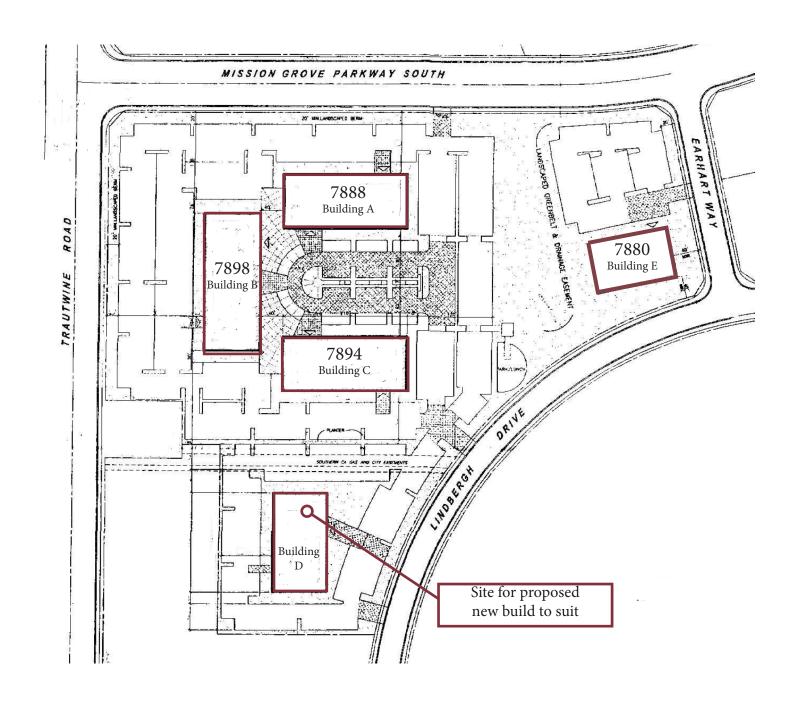

### MISSION GROVE CORPORATE PLAZA

7880-7898 Mission Grove Parkway South Riverside, California

BUILDING TYPE: AVAILABLE SPACE: Two story, Class A office buildings

**7880 Mission Grove Parkway S** Building E (±25,000 square feet)

#### Available

**7888 Mission Grove Parkway S** Building A (±41,181 square feet)

100% Leased

**7898 Mission Grove Parkway S** Building B (±45,548 square feet)

100% Leased

**7894 Mission Grove Parkway S** Building C (±41,000 square feet)

100% Leased

LEASE RATE: TENANT IMPROVEMENTS: RENTAL INCREASE: LEASE TERM: PARKING: COMMENTS: Full Service Gross Negotiable Annual 4% 5 - 10 years 5 per 1,000 square feet Located in Mission Grove submarket