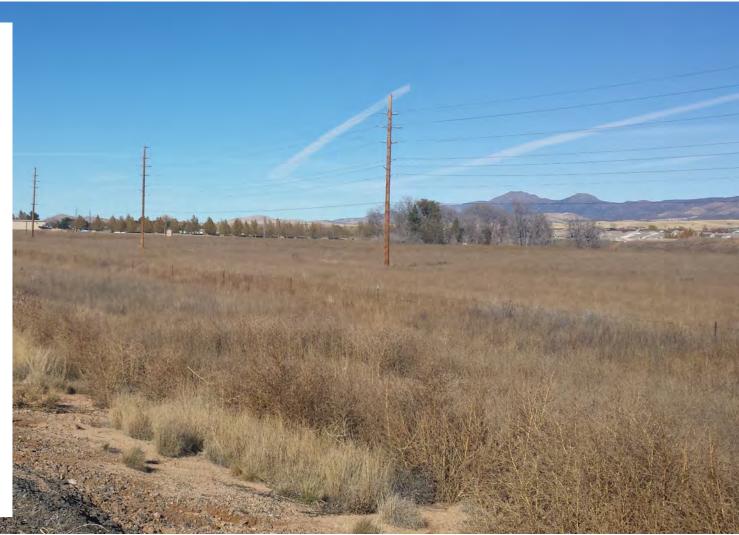

# **PROPERTY PHOTOS**

Phone: CenturyLink

Natural Gas: UniSource Energy Services

**PROPERTY TAXES** \$8,422.18 (2016)

**SCHOOLS** Humboldt Unified School District (K-12)

COMMENTS Prime raw acreage with frontage on Highway 69 at the entrance to the Quailwood Meadows Master Planned Community. The property surrounds a Family Dollar on the south side of Bradshaw Mountain Road and a portion is adjacent to the Quailwood Greens Golf Course on the north side. The current zoning will allow for 10,000 square foot residential lots. There may be potential for rezoning portions or all of the property for commercial use or higher density residential. Lynx Creek runs through the property and there is some floodplain affecting portions of the property.