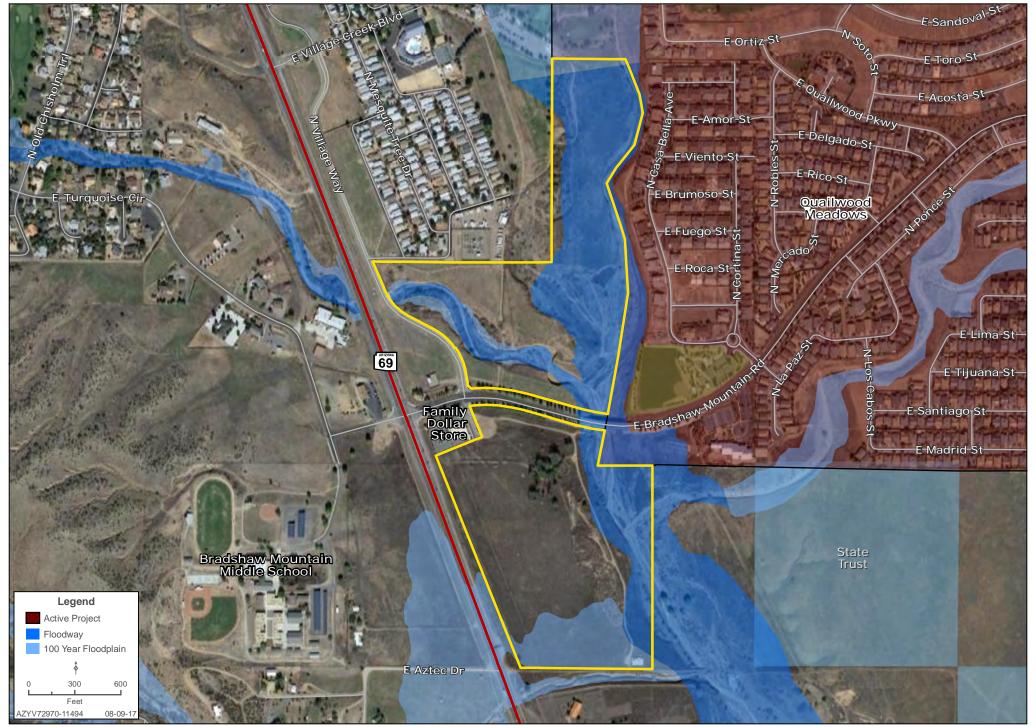

Phone: CenturyLink

Natural Gas: UniSource Energy Services

**PROPERTY TAXES** \$8,422.18 (2016)

**SCHOOLS** Humboldt Unified School District (K-12)

COMMENTS Prime raw acreage with frontage on Highway 69 at the entrance to the Quailwood Meadows Master Planned Community. The property surrounds a Family Dollar on the south side of Bradshaw Mountain Road and a portion is adjacent to the Quailwood Greens Golf Course on the north side. The current zoning will allow for 10,000 square foot residential lots. There may be potential for rezoning portions or all of the property for commercial use or higher density residential. Lynx Creek runs through the property and there is some floodplain affecting portions of the property.

## 88.4 ACRES, PRESCOTT VALLEY, AZ FLOODPLAIN MAP

Capri Barney | 928.445.4457 | www.landadvisors.com