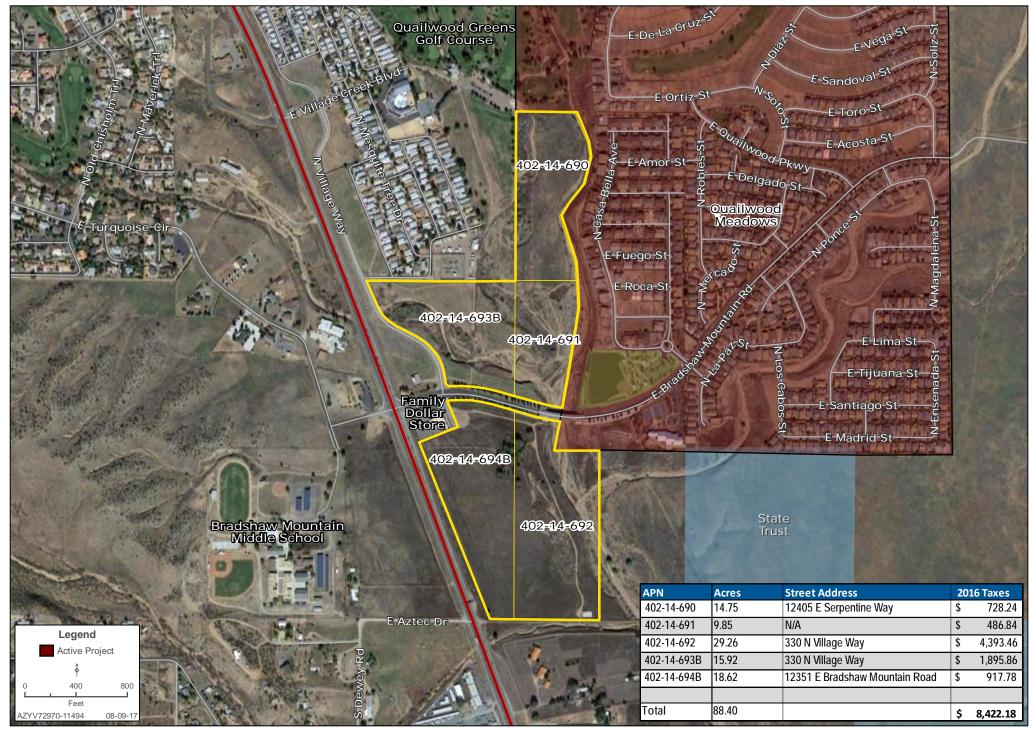

PARCELS 402-14-690, 402-14-691, 402-14-692,

402-14-693B, 402-14-694B

**ZONING** R1L (Residential Single Family Limited)

**UTILITIES** All utilities are adjacent to the property

Sewer: Town of Prescott Valley Water: Town of Prescott Valley Electric: Arizona Public Service

Phone: CenturyLink

Natural Gas: UniSource Energy Services

**PROPERTY TAXES** \$8,422.18 (2016)

**SCHOOLS** Humboldt Unified School District (K-12)

COMMENTS Prime raw acreage with frontage on Highway 69 at the entrance to the Quailwood Meadows Master Planned Community. The property surrounds a Family Dollar on the south side of Bradshaw Mountain Road and a portion is adjacent to the Quailwood Greens Golf Course on the north side. The current zoning will allow for 10,000 square foot residential lots. There may be potential for rezoning portions or all of the property for commercial use or higher density residential. Lynx Creek runs through the property and there is some floodplain affecting portions of the property.

#### 88.4 ACRES, PRESCOTT VALLEY, AZ PROPERTY DETAIL MAP

Capri Barney | 928.445.4457 | www.landadvisors.com