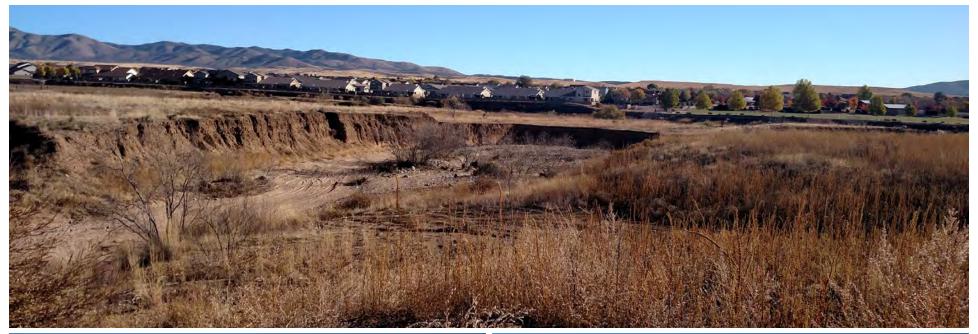

# **PROPERTY PHOTOS**

Phone: CenturyLink

Natural Gas: UniSource Energy Services

**PROPERTY TAXES** \$8,422.18 (2016)

**SCHOOLS** Humboldt Unified School District (K-12)

COMMENTS Prime raw acreage with frontage on Highway 69 at the entrance to the Quailwood Meadows Master Planned Community. The property surrounds a Family Dollar on the south side of Bradshaw Mountain Road and a portion is adjacent to the Quailwood Greens Golf Course on the north side. The current zoning will allow for 10,000 square foot residential lots. There may be potential for rezoning portions or all of the property for commercial use or higher density residential. Lynx Creek runs through the property and there is some floodplain affecting portions of the property.