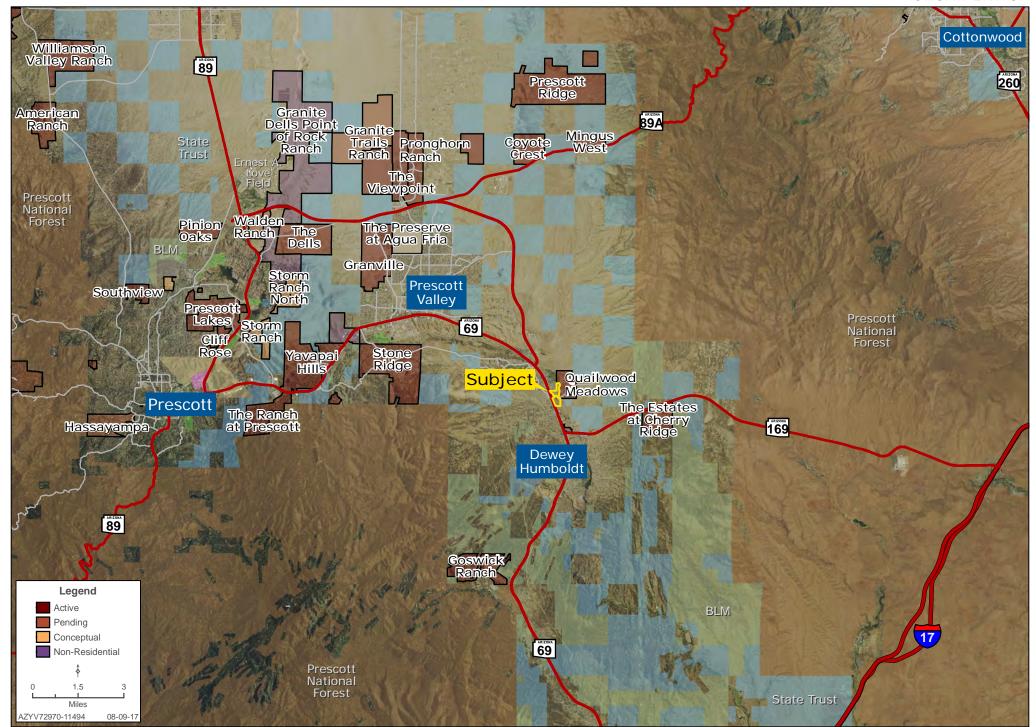

#### 88.4 ACRES, PRESCOTT VALLEY, AZ REGIONAL MAP

Capri Barney | 928.445.4457 | www.landadvisors.com