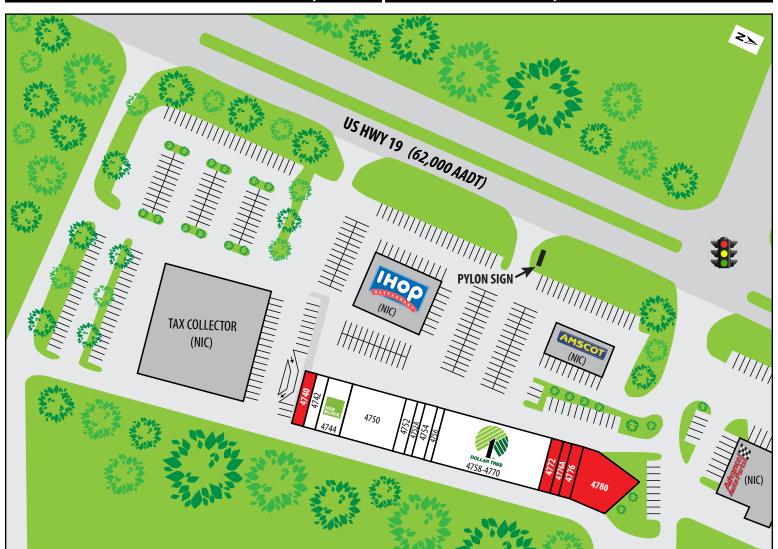

## GULF HARBOR PLAZA 4740 – 4780 US Hwy 19 N | New Port Richey, FL 34652

| UNIT  | TENANT                                         | SF    |
|-------|------------------------------------------------|-------|
| 4740  | AVAILABLE (former dry cleaner with drive thru) | 1,400 |
| 4742  | Rothwell Management                            | 1,400 |
| 4744  | H&R Block                                      | 2,900 |
| 4750  | Consign and Design Furniture                   | 4,200 |
| 4752  | Hearing Aid Center                             | 1,450 |
| 4752A | Physicians Group                               | 1,070 |

| UNIT      | TENANT                | SF     |
|-----------|-----------------------|--------|
| 4754      | Physicians Group      | 1,680  |
| 4756      | Fade Away Barber Shop | 1,050  |
| 4758-4770 | Dollar Tree           | 10,635 |
| 4772      | AVAILABLE             | 1,490  |
| 4776A     | AVAILABLE             | 770    |
| 4776      | AVAILABLE             | 1,470  |
| 4780      | AVAILABLE             | 4,000  |