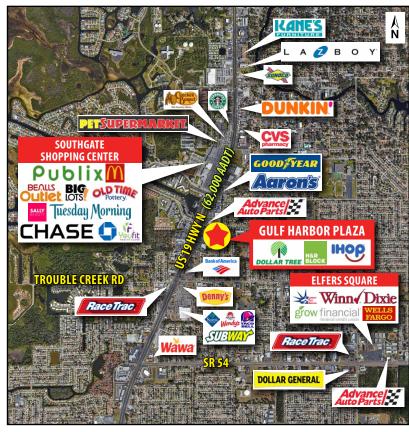

| KEY DEMOS                 | 1 MILE      | 3 MILES  | 5 MILES  |  |  |  |
|---------------------------|-------------|----------|----------|--|--|--|
| POPULATION                |             |          |          |  |  |  |
| 2019 Estimated Population | 10,990      | 75,686   | 146,390  |  |  |  |
| 2019 Estimated Households | 5,304       | 34,799   | 65,485   |  |  |  |
| INCOME                    |             |          |          |  |  |  |
| 2019 Est. Avg HH Income   | \$48,721    | \$50,561 | \$55,864 |  |  |  |
| AGE                       |             |          |          |  |  |  |
| Median Age                | 48          | 46       | 46       |  |  |  |
| TRAFFIC COUNTS            |             |          |          |  |  |  |
| US Hwy 19 N (N/S)         | 62,000 AADT |          |          |  |  |  |