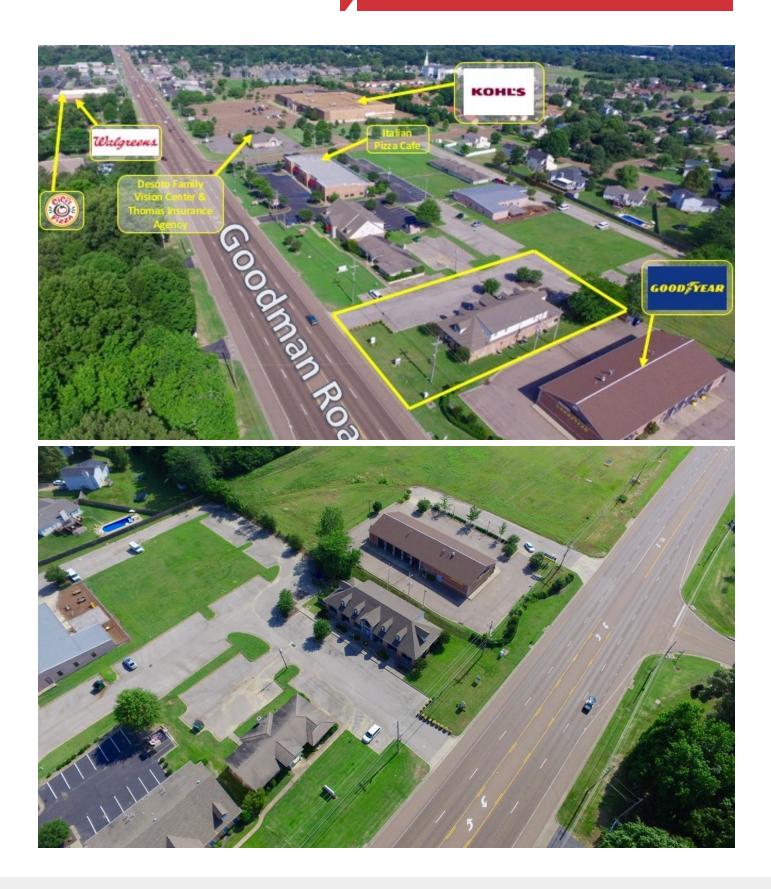

# 1330 Goodman Rd

Southaven, Mississippi 38671

#### **Property Features**

- Multi tenant office building
- Ground floor fully leased
- Goodman Road Frontage/ retail location
- 5,500 SF building
- Separately metered utilities
- Build out "vanilla box" on the 2nd floor ready to lease
- Front door parking
- \$398,000 offering price