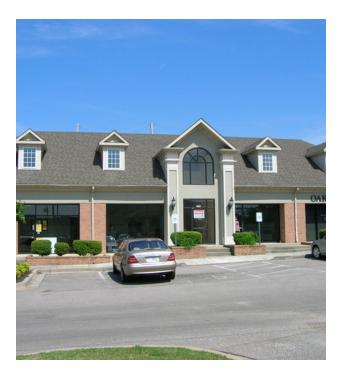

# 1330 Goodman Rd

Southaven, Mississippi 38671

#### **Property Features**

- Multi tenant office building
- Ground floor fully leased
- Goodman Road Frontage/ retail location
- 5,500 SF building
- Separately metered utilities
- Build out "vanilla box" on the 2nd floor ready to lease
- Front door parking
- \$398,000 offering price