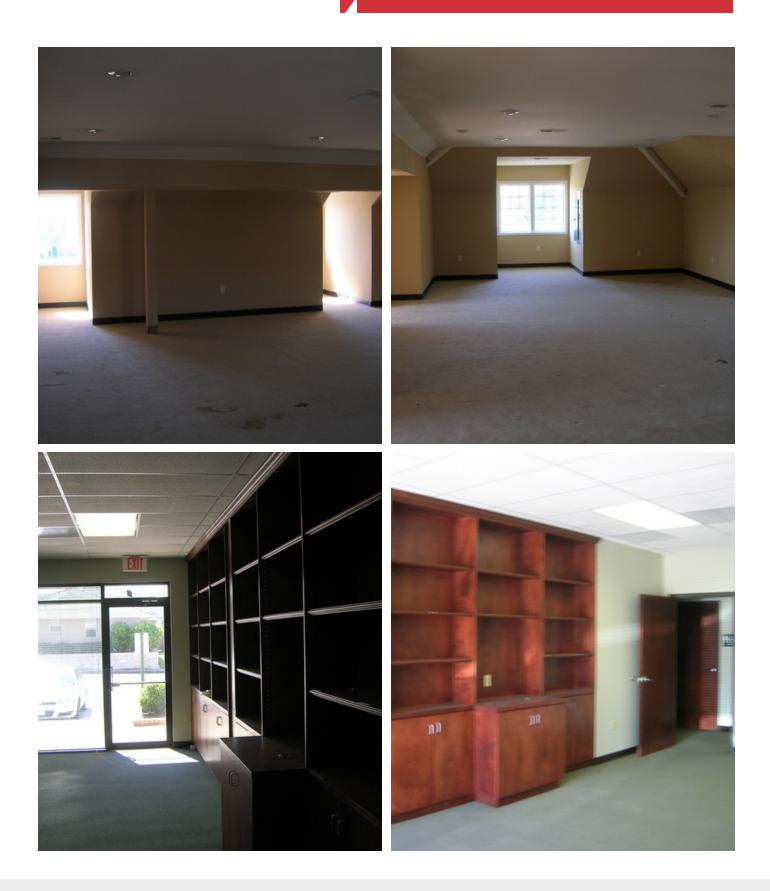

#### **Property Features**

- Multi tenant office building
- Ground floor fully leased
- Goodman Road Frontage/ retail location
- 5,500 SF building
- Separately metered utilities
- Build out "vanilla box" on the 2nd floor ready to lease
- Front door parking
- \$398,000 offering price