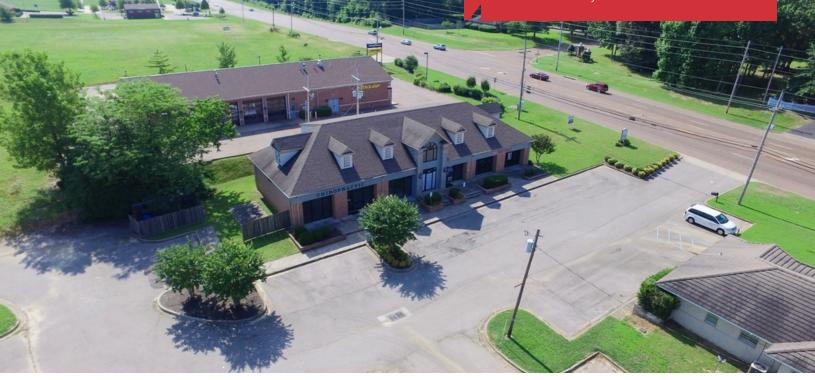

# 1330 Goodman Rd

Southaven, Mississippi 38671

#### **Property Features**

- Multi tenant office building
- Ground floor fully leased
- Goodman Road Frontage/ retail location
- 5,500 SF building
- Separately metered utilities
- Build out "vanilla box" on the 2nd floor ready to lease
- Front door parking
- \$398,000 offering price