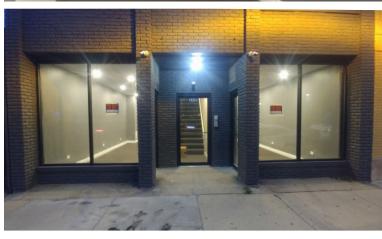

### **Property Highlights**

- 850 SF commercial storefront
  - Adjacent 850 SF storefront also available
  - Can combine for up to a total of 1,700 SF
- Recently updated with new carpet, fresh paint, and updated bath
- Updated facade with large window
- Perfect for medical office, law firm, accountant or other office user
- Great space for retail use
- Close to Laramie and Fullerton
- Potential for large signage
- Nearby businesses include Bank of America, restaurants and more
- Zoning: B3-1

### **Property Overview**

Recently rehabbed, an 850 square foot commercial store-front is available for lease. The unit has been updated with new carpet, a fresh coat of paint and an updated bathroom. The facade has also been updated with a large window added. The unit has great potential for retail or office use and would be an ideal space for a medical office, a law firm or an accountant. The unit has a good window line with potential for large signage. An 850 SF storefront that is adjacent to the property can potentially be combined to make up to 1,700 SF. Close to Fullerton, nearby businesses include Bank of America, several restaurants and more.