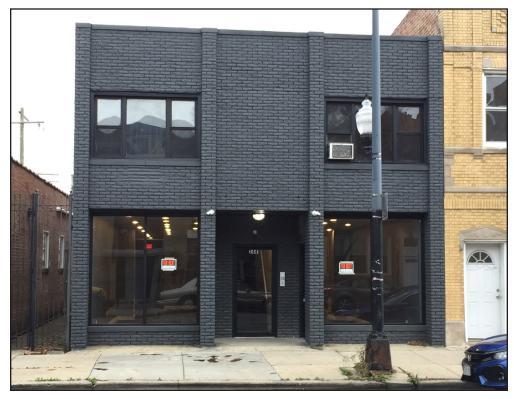

## 850 SF Storefront For Lease Near Fullerton & Laramie

2441 N. Laramie Ave., Unit 1S, Chicago, IL

\$17.00/SF MG

### **Property Overview**

Recently rehabbed, an 850 square foot commercial store-front is available for lease. The unit has been updated with new carpet, a fresh coat of paint and an updated bathroom. The facade has also been updated with a large window added. The unit has great potential for retail or office use and would be an ideal space for a medical office, a law firm or an accountant. The unit has a good window line with potential for large signage. An 850 SF storefront that is adjacent to the property can potentially be combined to make up to 1,700 SF. Close to Fullerton, nearby businesses include Bank of America, several restaurants and more.