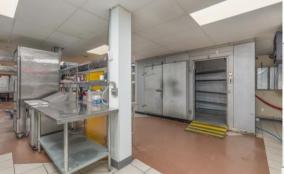

### **FOR LEASE**

- THIS PLUG AND PLAY RESTAURANT PROPERTY FEATURES A 1,542 S.F. DINING ROOM AND A 3,971 S.F. USDA PRODUCTION KITCHEN
- LOCATED IN THE DESIRABLE TOWER GROVE SOUTH NEIGHBORHOOD JUST A
   SHORT WALK FROM TOWER GROVE PARK
- RESTAURANT SPACE WITH 99 OCCUPANCY FEATURES MULTIPLE ADA RESTROOMS, A BAR, SERVICE STATION, PRIVATE DINING ROOM, AND PATIO SEATING FOR 25
- USDA PRODUCTION KITCHEN OFFERS EXCELLENT OPPORTUNITY FOR A
  GROWING FOOD BRAND TO HAVE A RETAIL PRESENCE AND EXPAND THEIR
  PRODUCTION CAPACITY