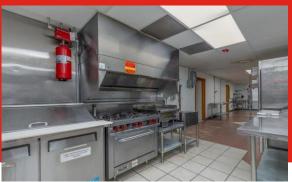

### **FOR LEASE**

- THIS PLUG AND PLAY RESTAURANT PROPERTY FEATURES A 1,542 S.F. DINING ROOM AND A 3,971 S.F. USDA PRODUCTION KITCHEN
- LOCATED IN THE DESIRABLE TOWER GROVE SOUTH NEIGHBORHOOD JUST A
   SHORT WALK FROM TOWER GROVE PARK
- RESTAURANT SPACE WITH 99 OCCUPANCY FEATURES MULTIPLE ADA RESTROOMS, A BAR, SERVICE STATION, PRIVATE DINING ROOM, AND PATIO SEATING FOR 25
- USDA PRODUCTION KITCHEN OFFERS EXCELLENT OPPORTUNITY FOR A
  GROWING FOOD BRAND TO HAVE A RETAIL PRESENCE AND EXPAND THEIR
  PRODUCTION CAPACITY