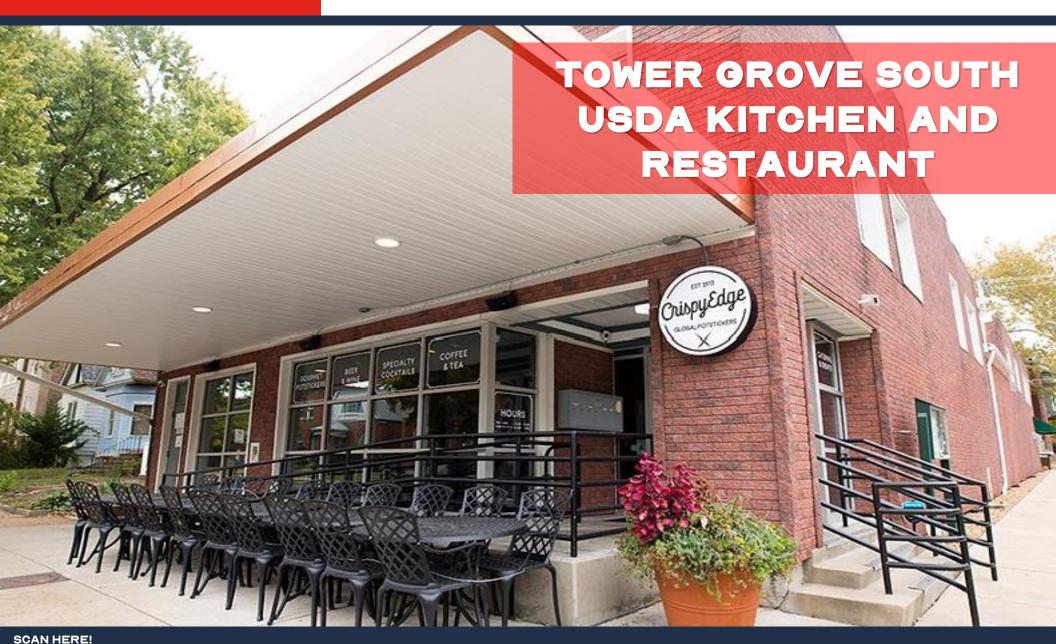

### **FOR LEASE**

- THIS PLUG AND PLAY RESTAURANT PROPERTY FEATURES A 1,542 S.F. DINING ROOM AND A 3,971 S.F. USDA PRODUCTION KITCHEN
- LOCATED IN THE DESIRABLE TOWER GROVE SOUTH NEIGHBORHOOD JUST A
   SHORT WALK FROM TOWER GROVE PARK
- RESTAURANT SPACE WITH 99 OCCUPANCY FEATURES MULTIPLE ADA RESTROOMS, A BAR, SERVICE STATION, PRIVATE DINING ROOM, AND PATIO SEATING FOR 25
- USDA PRODUCTION KITCHEN OFFERS EXCELLENT OPPORTUNITY FOR A
  GROWING FOOD BRAND TO HAVE A RETAIL PRESENCE AND EXPAND THEIR
  PRODUCTION CAPACITY

## **FOR LEASE**

**SCAN HERE!** 