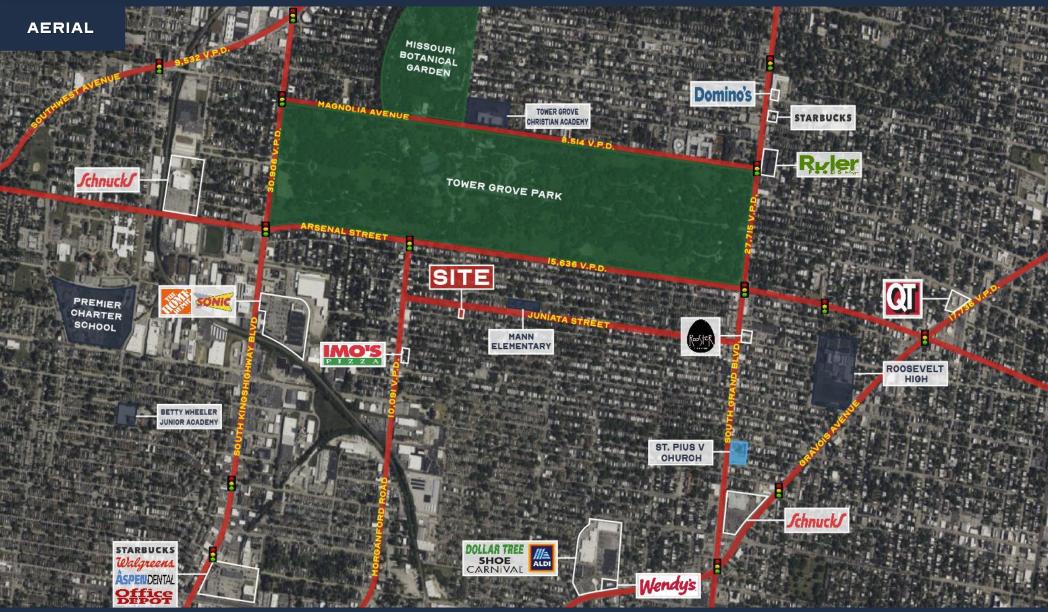

### **FOR LEASE**

- THIS PLUG AND PLAY RESTAURANT PROPERTY FEATURES A 1,542 S.F. DINING ROOM AND A 3,971 S.F. USDA PRODUCTION KITCHEN
- LOCATED IN THE DESIRABLE TOWER GROVE SOUTH NEIGHBORHOOD JUST A
   SHORT WALK FROM TOWER GROVE PARK
- RESTAURANT SPACE WITH 99 OCCUPANCY FEATURES MULTIPLE ADA RESTROOMS, A BAR, SERVICE STATION, PRIVATE DINING ROOM, AND PATIO SEATING FOR 25
- USDA PRODUCTION KITCHEN OFFERS EXCELLENT OPPORTUNITY FOR A
  GROWING FOOD BRAND TO HAVE A RETAIL PRESENCE AND EXPAND THEIR
  PRODUCTION CAPACITY