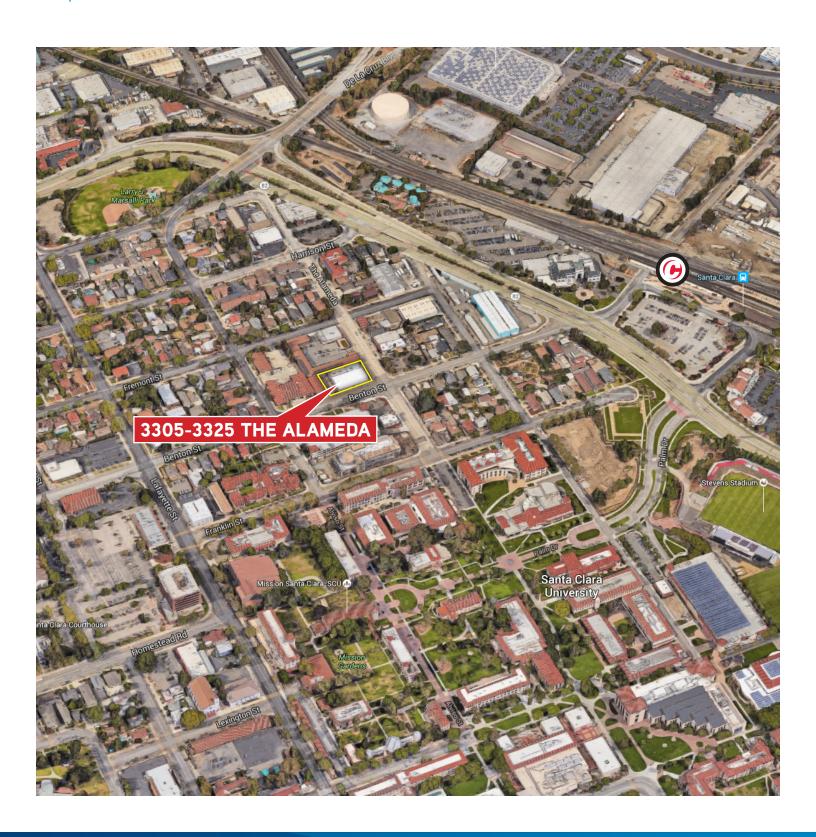

ghts**

- > 11,210 SF Freestanding Building
- > Approximately 10% Office Balance Warehouse
- > 4 Grade Level Doors (12'x12')
- > 14' Clear Height to Truss
- > Zoning: Thoroughfare Commercial (CT)
- Many Allowable Commercial and Industrial Uses Including Automotive
- > Parking: 1/1,000
- > Available April 1, 2016
- > Call to Tour



### ±11,210 SF





## ±11,210 SF



Drawings not exact/not to scale. The information furnished has been obtained from sources we deem reliable and is submitted subject to errors, omissions and changes. Although Colliers International has no reason to doubt its accuracy, we do not guarantee it. All information should be verified by the recipient prior to lease, purchase, exchange, or execution of legal documents. © 2016 Colliers International



### ±11,210 SF