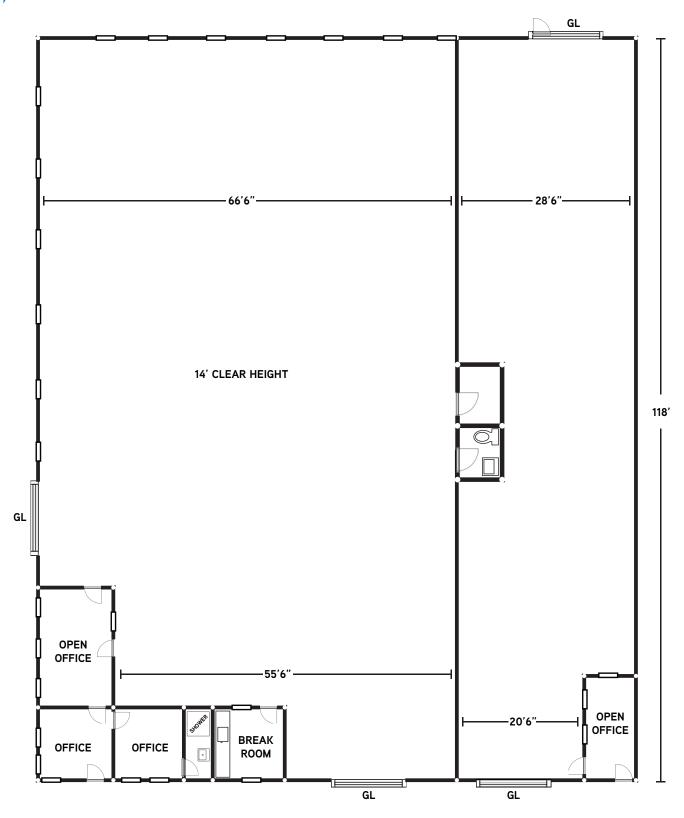

#### **Property Highlights**

- > 11,210 SF Freestanding Building
- > Approximately 10% Office Balance Warehouse
- > 4 Grade Level Doors (12'x12')
- > 14' Clear Height to Truss
- > Zoning: Thoroughfare Commercial (CT)
- Many Allowable Commercial and Industrial Uses Including Automotive
- > Parking: 1/1,000
- > Available April 1, 2016
- > Call to Tour

## ±11,210 SF

Drawings not exact/not to scale. The information furnished has been obtained from sources we deem reliable and is submitted subject to errors, omissions and changes. Although Colliers International has no reason to doubt its accuracy, we do not guarantee it. All information should be verified by the recipient prior to lease, purchase, exchange, or execution of legal documents. © 2016 Colliers International