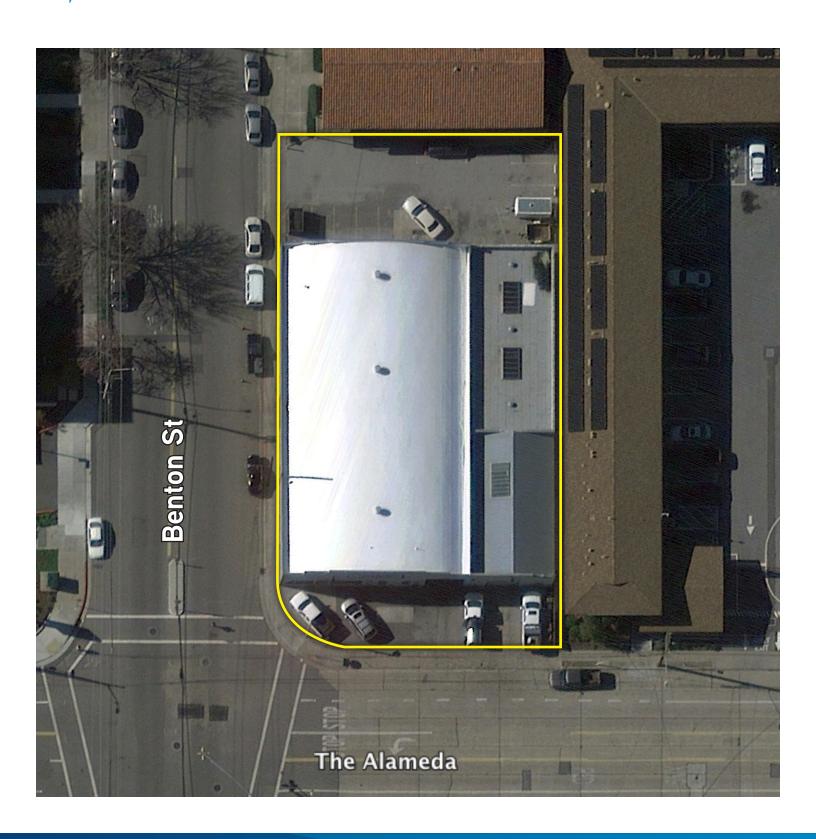

#### **Property Highlights**

- > 11,210 SF Freestanding Building
- > Approximately 10% Office Balance Warehouse
- > 4 Grade Level Doors (12'x12')
- > 14' Clear Height to Truss
- > Zoning: Thoroughfare Commercial (CT)
- Many Allowable Commercial and Industrial Uses Including Automotive
- > Parking: 1/1,000
- > Available April 1, 2016
- > Call to Tour