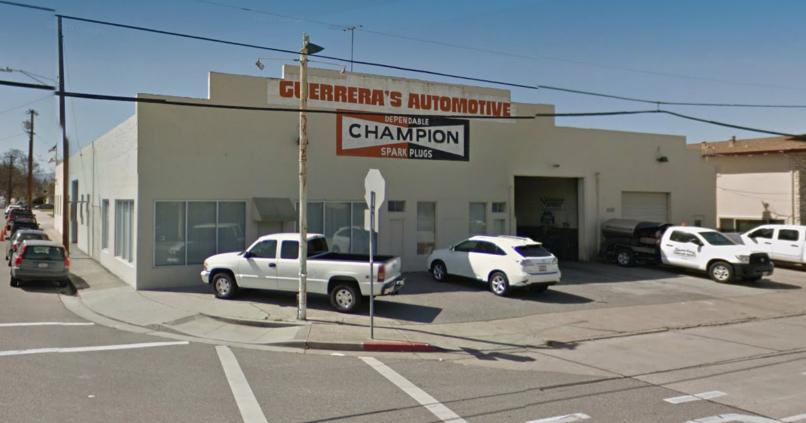

#### **Property Highlights**

- > 11,210 SF Freestanding Building
- > Approximately 10% Office Balance Warehouse
- > 4 Grade Level Doors (12'x12')
- > 14' Clear Height to Truss
- > Zoning: Thoroughfare Commercial (CT)
- Many Allowable Commercial and Industrial Uses Including Automotive
- > Parking: 1/1,000
- > Available April 1, 2016
- > Call to Tour