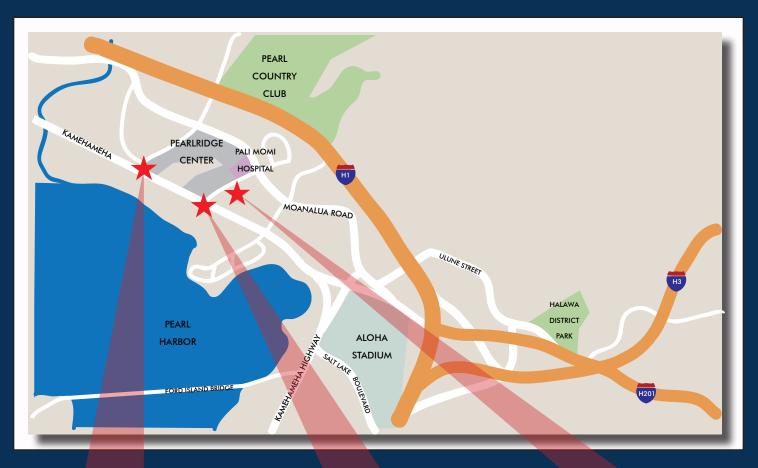

#### **LOCATION**

The Pearlridge Center office buildings are strategically located in the heart of Aiea, directly next door to the Pearlridge Center, the largest enclosed mall in the State of Hawaii. The buildings are directly serviced by Kamehameha Highway, and offer easy access to the H1 Freeway, Moanalua Road, and the Honolulu Airport. The city of Aiea is Hawaii's most densely populated area after Waikiki, and offers a central location between Kapolei, Honolulu, Windward, and East sides.

#### **FEATURES AND AMENITIES**

In addition to the numerous shopping and dining options provided by Pearlridge Center, the building features the Bank of Hawaii on the first floor for Tenant's convenient access. With views of Pearl Harbor, Pearlridge Office Center is serviced by two elevators, and sits directly adjacent to the Pali Momi Hospital.

#### SECURITY / JANITORIAL SERVICE

Security for Pearlridge Office Center is provided 24 hours a day. The on-site guard staff regularly walks the property as well as monitors the security cameras located throughout the common areas and parking structure. After-hours tenant access is provided by key card.

Janitorial service is provided Monday through Friday. Common areas and restrooms are cleaned throughout the day during normal business hours.

#### **BUILDING AREA**

113,672 Total Square Feet

#### **PARKING**

Ample free parking is available in the two-story parking garage located next to the building.

#### AIR CONDITIONING & BUILDING HOURS

| Monday - Friday | 7:30am - 6:00pm  |
|-----------------|------------------|
| Saturday        | 8:00am - 12:00pm |
| Sunday          | Closed           |
| Holidays        | Closed           |

#### **BUILDING HOLIDAYS**

New Year's Day Memorial Day Independence Day Thanksgiving Day Christmas Day Labor Day