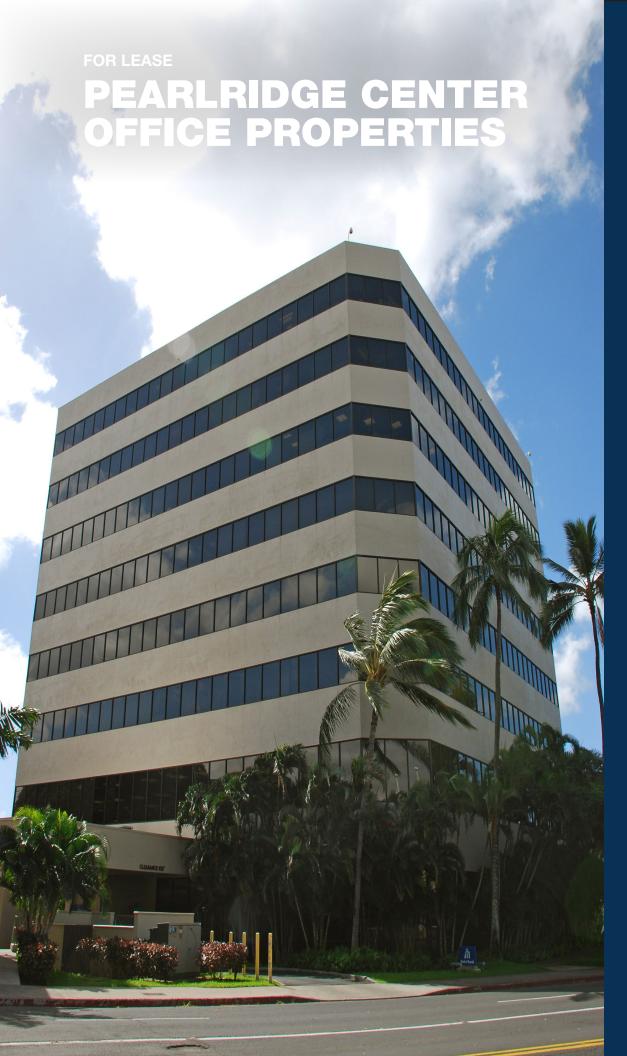

#### PEARLRIDGE OFFICE CENTER

98-211 Pali Momi Street Aiea, HI

#### PEARLRIDGE OFFICE CENTER

#### **LOCATION**

The Pearlridge Center office buildings are strategically located in the heart of Aiea, directly next door to the Pearlridge Center, the largest enclosed mall in the State of Hawaii. The buildings are directly serviced by Kamehameha Highway, and offer easy access to the H1 Freeway, Moanalua Road, and the Honolulu Airport. The city of Aiea is Hawaii's most densely populated area after Waikiki, and offers a central location between Kapolei, Honolulu, Windward, and East sides.

#### **FEATURES AND AMENITIES**

In addition to the numerous shopping and dining options provided by Pearlridge Center, the building features the Bank of Hawaii on the first floor for Tenant's convenient access. With views of Pearl Harbor, Pearlridge Office Center is serviced by two elevators, and sits directly adjacent to the Pali Momi Hospital.