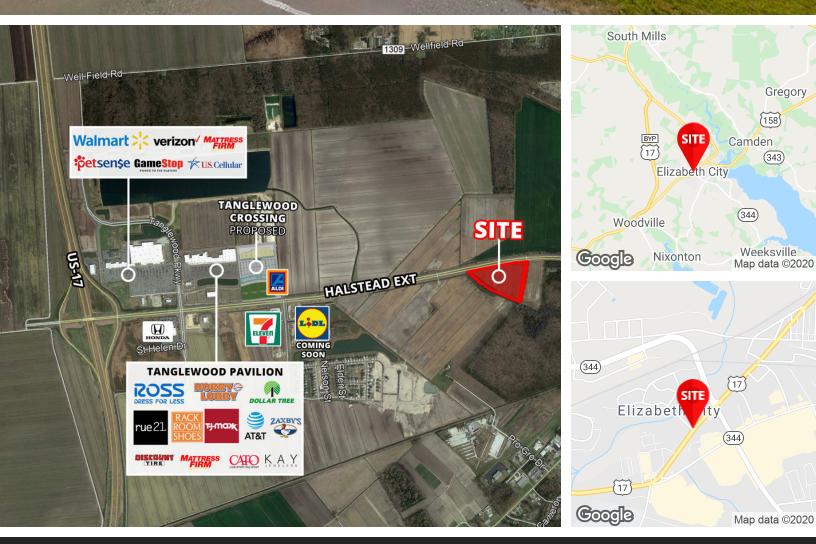

## US 17 BYPASS AND HALSTEAD BLVD EXT

HALSTEAD EXT

#### **PROPERTY OVERVIEW**

Approximately 1.5 miles from the intersection of US 17 Bypass and Halstead Blvd Ext. Near Walmart Located at the rapidly-expanding Halstead Blvd. Ext. Easy access to a trade area population of more than 180,000. Adjacent to Walmart Supercenter and Tanglewood Lake Luxury Apartments and Fairfield Marriott. Area retail includes: JC Penney, Lowes.

### **PROPERTY HIGHLIGHTS**

- Halstead Station is and 11 +/- acre commercial lot in a rapidly-expanding part of Elizabeth City
- Property features 1100 feet road frontage on Halstead Blvd Ext
- Lot is approved for General Commercial use