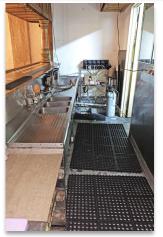

#### PROPERTY FEATURES

- ±14.300 SF AVAILABLE
- Banquet Hall with two kitchens, two reception halls, 500 person total capacity
- Type 47 ABC license
- Parking association allows for over 10/1000 parking
- All high volume uses are ok
- Ideal for Banquet Hall, Ghost Kitchen, and especially Medical
- 1.200 AMP Power
- Steel frame clear span
- Over 10/1000 Parking