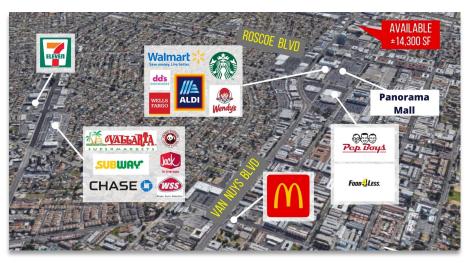

#### PROPERTY FEATURES

- ±14.300 SF AVAILABLE
- Banquet Hall with two kitchens, two reception halls, 500 person total capacity
- Type 47 ABC license
- Parking association allows for over 10/1000 parking
- All high volume uses are ok
- Ideal for Banquet Hall, Ghost Kitchen, and especially Medical
- 1.200 AMP Power
- Steel frame clear span
- Over 10/1000 Parking

### **AREA AMENITIES**

- Adjacent to the Panorama Mall, close to Kaiser Hospital, surrounded by population underserved for medical services
- Densely populated

| DEMOS          | 1 mile               | 3 mile   | 5 mile   |
|----------------|----------------------|----------|----------|
| Population     | 60,500               | 357,566  | 770,239  |
| Avg. HH Income | \$62,458             | \$75,170 | \$87,947 |
| Daytime Pop.   | 46,717               | 283,436  | 617,107  |
| Traffic Count  | ±44,480 cars per day |          |          |