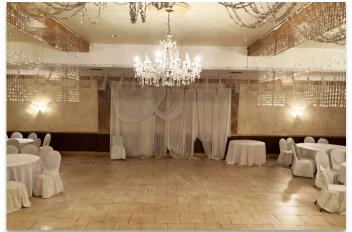

#### PROPERTY FEATURES

- ±14.300 SF AVAILABLE
- Banquet Hall with two kitchens, two reception halls, 500 person total capacity
- Type 47 ABC license
- Parking association allows for over 10/1000 parking
- All high volume uses are ok
- Ideal for Banquet Hall, Ghost Kitchen, and especially Medical
- 1.200 AMP Power
- Steel frame clear span
- Over 10/1000 Parking