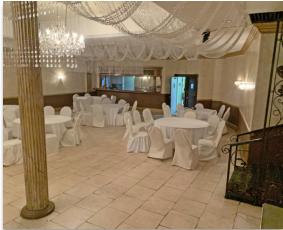

#### PROPERTY FEATURES

- ±14.300 SF AVAILABLE
- Banquet Hall with two kitchens, two reception halls, 500 person total capacity
- Type 47 ABC license
- Parking association allows for over 10/1000 parking
- All high volume uses are ok
- Ideal for Banquet Hall, Ghost Kitchen, and especially Medical
- 1.200 AMP Power
- Steel frame clear span
- Over 10/1000 Parking