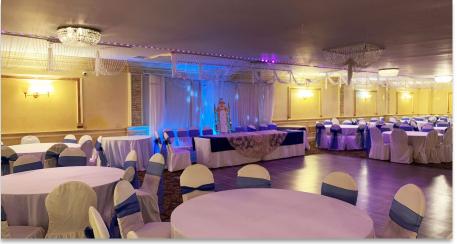

#### PROPERTY FEATURES

- ±14.300 SF AVAILABLE
- Banquet Hall with two kitchens, two reception halls, 500 person total capacity
- Type 47 ABC license
- Parking association allows for over 10/1000 parking
- All high volume uses are ok
- Ideal for Banquet Hall, Ghost Kitchen, and especially Medical
- 1.200 AMP Power
- Steel frame clear span
- Over 10/1000 Parking