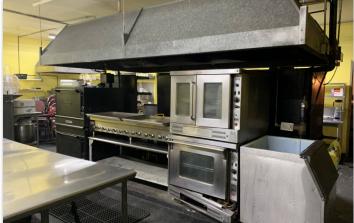

#### PROPERTY FEATURES

- ±14.300 SF AVAILABLE
- Banquet Hall with two kitchens, two reception halls, 500 person total capacity
- Type 47 ABC license
- Parking association allows for over 10/1000 parking
- All high volume uses are ok
- Ideal for Banquet Hall, Ghost Kitchen, and especially Medical
- 1.200 AMP Power
- Steel frame clear span
- Over 10/1000 Parking