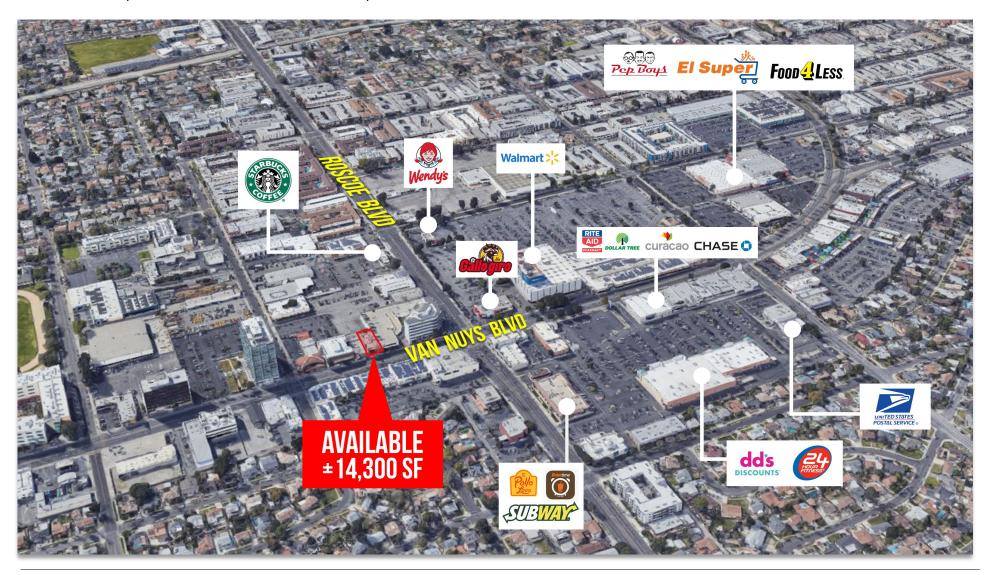

#### PROPERTY FEATURES

- ±14.300 SF AVAILABLE
- Banquet Hall with two kitchens, two reception halls, 500 person total capacity
- Type 47 ABC license
- Parking association allows for over 10/1000 parking
- All high volume uses are ok
- Ideal for Banquet Hall, Ghost Kitchen, and especially Medical
- 1.200 AMP Power
- Steel frame clear span
- Over 10/1000 Parking

### **AREA AMENITIES**

- Adjacent to the Panorama Mall, close to Kaiser Hospital, surrounded by population underserved for medical services
- Densely populated

| DEMOS          | 1 mile               | 3 mile   | 5 mile   |
|----------------|----------------------|----------|----------|
| Population     | 60,500               | 357,566  | 770,239  |
| Avg. HH Income | \$62,458             | \$75,170 | \$87,947 |
| Daytime Pop.   | 46,717               | 283,436  | 617,107  |
| Traffic Count  | ±44,480 cars per day |          |          |