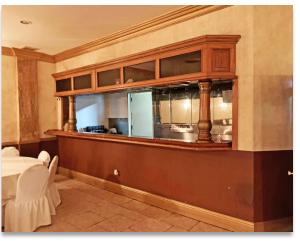

#### PROPERTY FEATURES

- ±14.300 SF AVAILABLE
- Banquet Hall with two kitchens, two reception halls, 500 person total capacity
- Type 47 ABC license
- Parking association allows for over 10/1000 parking
- All high volume uses are ok
- Ideal for Banquet Hall, Ghost Kitchen, and especially Medical
- 1.200 AMP Power
- Steel frame clear span
- Over 10/1000 Parking