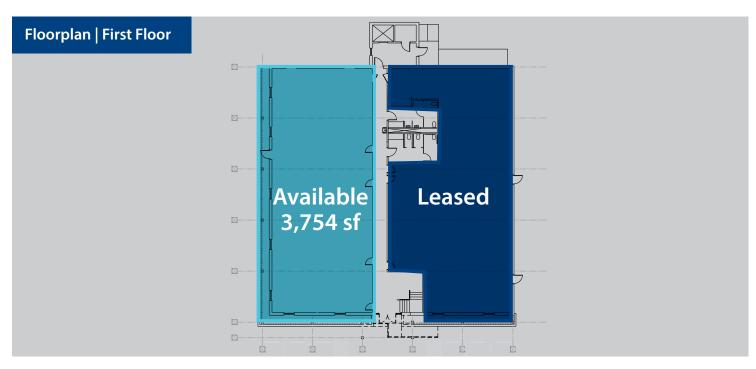

# 1503 Hatcher Lane

Columbia, Tennessee

Office for Lease | Up to 11,287 sf Available