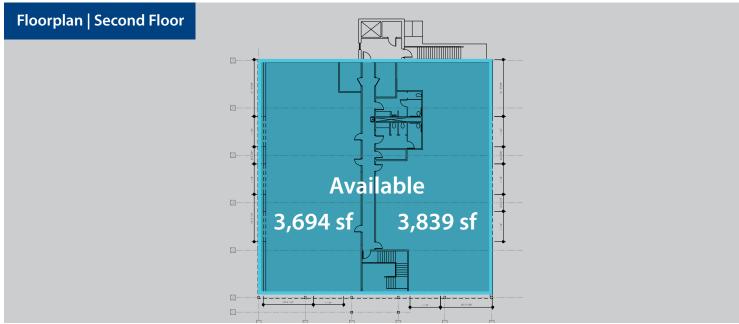

# 1503 Hatcher Lane

Columbia, Tennessee

Office for Lease | Up to 11,287 sf Available