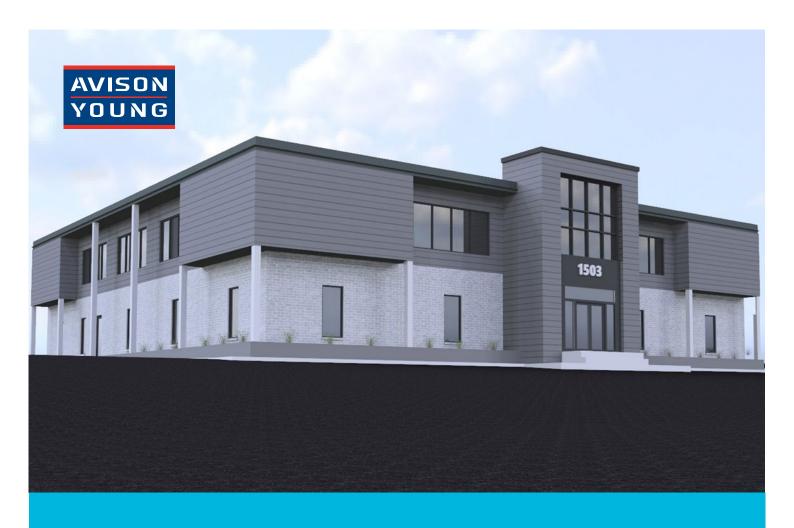

# 1503 Hatcher Lane

Columbia, Tennessee

Office for Lease | Up to 11,287 sf Available

# **Property Overview**

- Medical or professional space
- Building under renovation
- Conveniently located with easy access/egress
- Excellent visibility
- Interior/exterior renovation
- A variety of area amenities
- Excellent parking