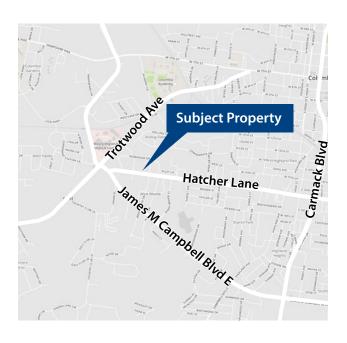

# 1503 Hatcher Lane

Columbia, Tennessee

Office for Lease | Up to 11,287 sf Available