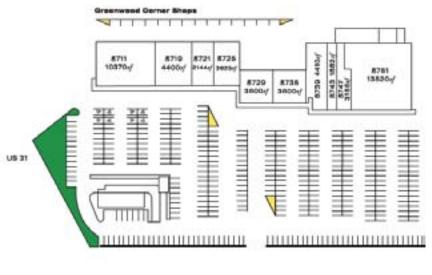

Skyline PROPERTY GROUP

8707 - 8751 US Highway 31 South Indianapolis, IN 46227

## PROPERTY INFORMATION

Greenwood Corner Shops is located just north of the Greenwod Park Mall, a super -regional mall owned by Simon Property Group. A busy shopping district soth of Indianapolis, Indiana, this center boasts high traffic counts, ample parking, is immaculately maintained and has local ownership. A good tenant mix includes a nationally recognized cosmotology school, orthopedics center, upscale restaurant among many other long-term tenants. A multi-screen theater sits behind the center.