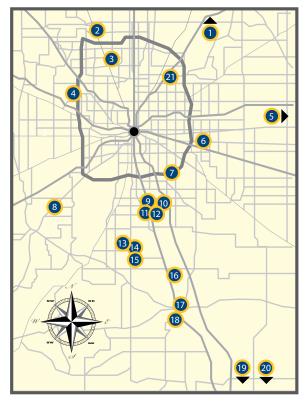

# **Property List**

- 1. Huntington Riverfront Plaza 210 S Jefferson Street Huntington, IN 46750
- 2. Andrade Industrial 10702 DeAndra Drive Zionsville, IN 46077
- 3. Michigan Road Plaza 7841 Michigan Road Indianapolis, IN 46268
- 4. Eagle Highland Shops 7000 Shore Terrace Indianapolis, IN 46254
- Green Meadows Shopping Center
  1556 N State Street
  Greenfield, IN 46140
- 6. Brookville Park 52 8366 Brookville Road Indianapolis, IN 46239
- 7. Elmwood Tech 5555 Elmwood Avenue Indianapolis, IN 46203

- 8. Heartland Village Shoppes State Road 67 South Mooresville, IN 46113
- 9. Center at Stop 11 2371 E. Stop 11 Road Indianapolis, IN 46227
- 10. McFarland Marketplace 8028 S Emerson Avenue Indianapolis, IN 46237
- 11. Greenwood Corner Shops 8700 South US31 Indianapolis, IN 46227
- 12. County Line Corner Shops 7500 St. Peter Street Indianapolis, IN 46227
- 13. Fairview Corners 520 N State Road 135 Greenwood, IN 46142
- 14. Orchard Park 75 N State Road 135 Greenwood, IN 46142

- 15. White River Landing 205 S State Road 135 Greenwood, IN 46142
- 16. Whiteland Retail Center 989 S US 31 Whiteland, IN 46184
- 17. Franklin Shoppes 1707 N Morton Street Franklin, IN 46131
- 18. Canary Creek Shoppes 944 N Morton Street Franklin, IN 46131
- 19. Holiday Center 25th & Williamsburg Way Columbus, IN 47205
- 20. North Vernon 2130 N State Hwy 7 North Vernon, IN 47282
- 21. Lake Plaza 6801 Lake Plaza Drive Indianapolis, IN 46220