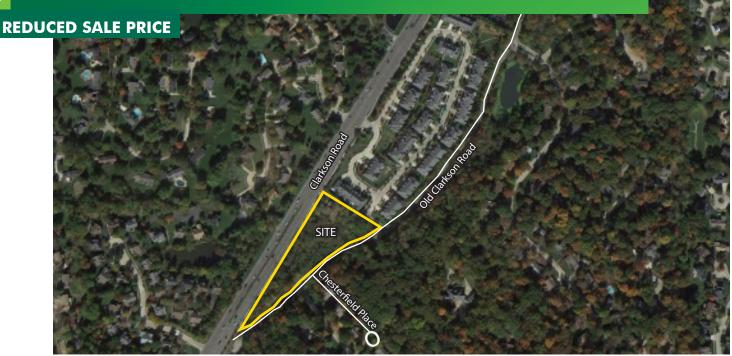

# 2.84- ACRE SITE AVAILABLE

2030 CLARKSON ROAD Chesterfield, MO 63017

### **PROPERTY INFORMATION**

- + 2.84- acre site
- + Excellent opportunity to develop prime location within the City of Chesterfield
- + Chesterfield Master Plan includes single family, attached villas, etc.
- + Located in Rockwood School District
- + Opportunity to connect to existing connector road

**REDUCED SALE PRICE: \$545,000 (\$4.41 PSF)** 