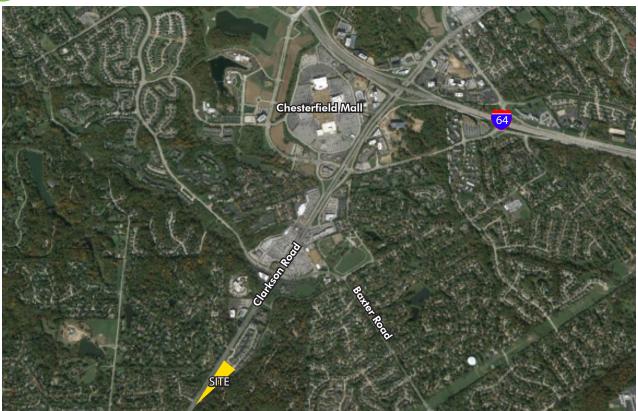

## **LOCATOR MAP**

| 2019 Estimated<br>Demographics | 1 Mile    | 3 Miles   | 5 Miles   |
|--------------------------------|-----------|-----------|-----------|
| Population:                    | 9,527     | 55,645    | 135,602   |
| Median Age:                    | 47.4      | 48.3      | 45.8      |
| Households (HH):               | 3,879     | 22,028    | 50,793    |
| Average HH Size:               | 2.41      | 2.49      | 2.60      |
| Average HH Income:             | \$155,347 | \$155,012 | \$148,613 |
| Average Housing Value:         | \$438,589 | \$439,526 | \$411,855 |