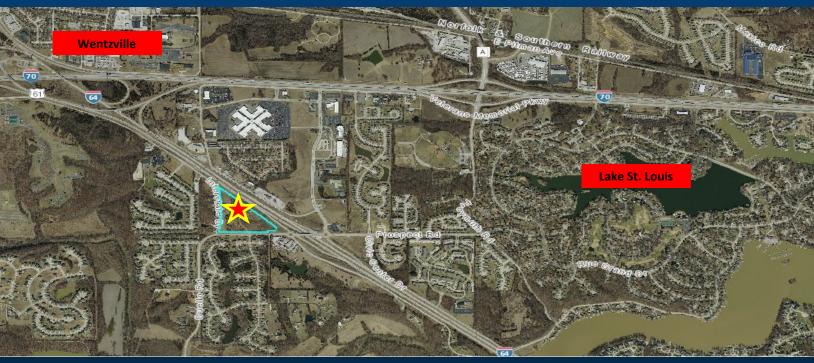

## 1733 Prospect Road Wentzville, MO 63385

## **15.636 Acre Development Site**

- At I-64 near the intersection of Prospect, Duello and the East end of Interstate Drive in Wentzville
- 1,725 +/- linear feet of I-64 frontage
- 75,705 +/- Vehicles per day traffic count
- Excellent site for fuel, office, medical, retail, hotel or multi-family residential development
- Level to gently sloping topography
- High visibility
- Easy access to & from I-64 with new interchange
- Utilities are at site
- Will subdivide, 2.91 acres are also available adjacent to site