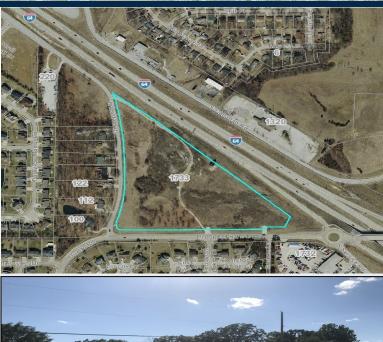

## **15.636 Acre Development Site**

- At I-64 near the intersection of Prospect, Duello and the East end of Interstate Drive in Wentzville
- 1,725 +/- linear feet of I-64 frontage
- 75,705 +/- Vehicles per day traffic count
- Excellent site for fuel, office, medical, retail, hotel or multi-family residential development
- Level to gently sloping topography
- High visibility
- Easy access to & from I-64 with new interchange
- Utilities are at site
- Will subdivide, 2.91 acres are also available adjacent to site