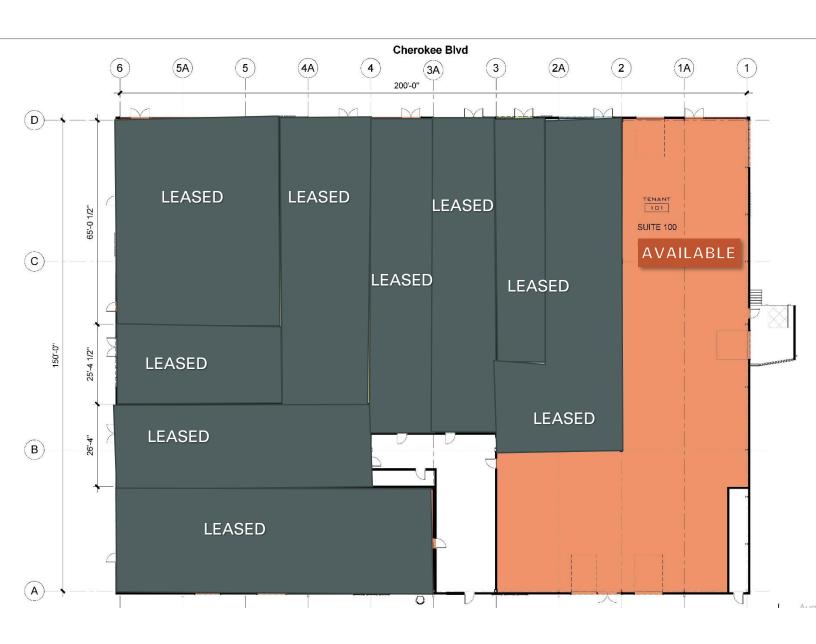

# LAYOUT

| Dem ographics |             | 1 Mil | е      | 3 Miles |        |        | 5 Miles      |  |
|---------------|-------------|-------|--------|---------|--------|--------|--------------|--|
| Population    |             | 4,910 |        |         | 35,638 |        | 97,470       |  |
| Households    | •           | 2,617 |        |         | 17,568 |        | 46,178       |  |
|               | \$0 - 10k   | 494   | 20.99% |         | 3687   | 23.58% | 7811 18.92%  |  |
| • • •         | \$10 - 25k  | 591   | 25.11% |         | 4485   | 28.68% | 11276 27.31% |  |
| Income        | \$25 - 35k  | 318   | 13.51% |         | 1987   | 12.71% | 5645 13.67%  |  |
|               | \$35 - 50k  | 383   | 16.27% |         | 1983   | 12.68% | 6251 15.14%  |  |
|               | \$50 - 75k  | 307   | 13.04% | ı       | 1970   | 12.60% | 5696 13.80%  |  |
|               | \$75 - 100k | 114   | 4.84%  |         | 696    | 4.45%  | 2049 4.96%   |  |
|               | >\$100k     | 147   | 6.24%  |         | 829    | 5.30%  | 2558 6.20%   |  |

## CURRENT TENANT MIX

Abby Lane Boutique Blush Nail & Spa First Watch Orange Theory Fast Break Athletics Premier Medical Aesthetics

R. Stephen Prather
Senior Vice President
O: 615.345.7254
sprather@charleshawkinsco.com