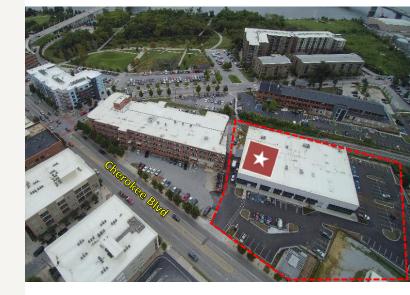

# Space can be demised to as small as 3,000 SF Anchor Suite Available Immediately in a Recently Renovated Retail Center with a Diverse Tenant Mix 300 Cherokee Blvd, Suite 101, Chattanooga, TN 37405

**FOR LEASE** 

±7,913 SF Corner Retail Suite

## HIGHLIGHTS

- Suite 101: ±7,913 SF (can be demised to as small as 3,000 SF)
- Anchor Suite
- Entire Space Available Immediately
- ±1.90 Acres
- Lease Rate: To be determined based on square footage taken and build-out required
- Perfect set-up for a brewhouse and restaurant
- Space is flexible for nearly any retail operation
- Great location in downtown Chattanooga in the vibrant North
   Shore Market; easy access to Hwy 27