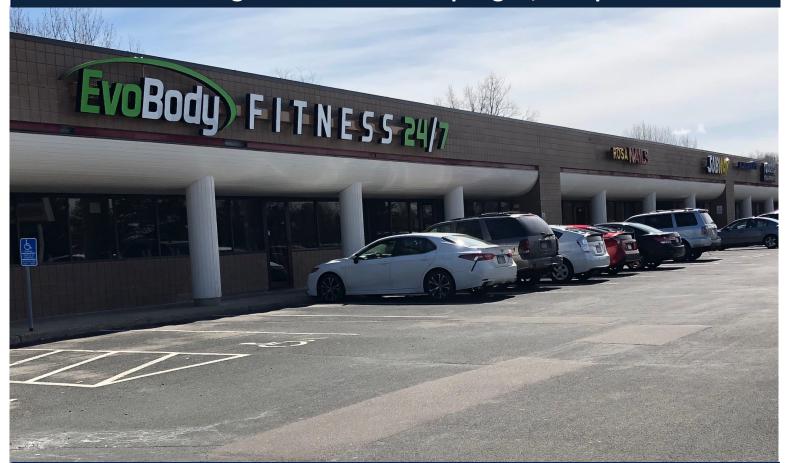

### PROPERTY OVERVIEW

### **COMMENTS**

- Available space has furniture, fixtures, and equipment left in space and is fairly new
- The center is located at the southeast corner of Lexington
   Avenue and Diffley Road in Eagan, MN. Across from the
   Goat Hill Park baseball fields; this center becomes a hotbed
   for consumer activity during the spring, summer and even
   fall months due to the high volume of sporting events
   hosted here

| TENANTS                   |  |
|---------------------------|--|
| Subway                    |  |
| Evo Body Fitness          |  |
| Fiesta Cancun Grill & Bar |  |
| United Tobacco & Vape     |  |