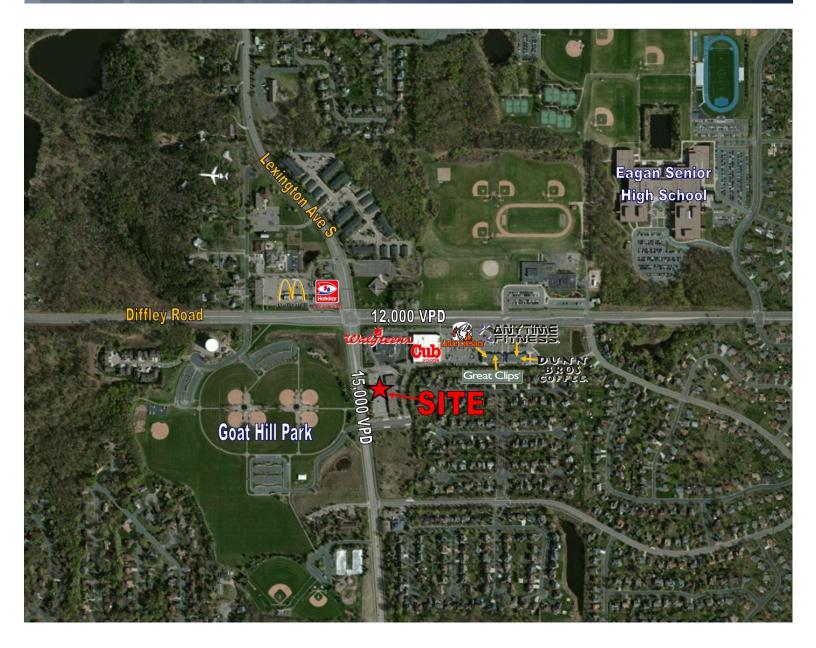

### **COMMENTS**

- Available space has furniture, fixtures, and equipment left in space and is fairly new
- The center is located at the southeast corner of Lexington
   Avenue and Diffley Road in Eagan, MN. Across from the
   Goat Hill Park baseball fields; this center becomes a hotbed
   for consumer activity during the spring, summer and even
   fall months due to the high volume of sporting events
   hosted here

#### **MAJOR AREA TENANTS**

Walgreens

**Cub Foods** 

McDonald's

**Holiday Gas Station** 

**Dunn Bros Coffee** 

| _       | _       |
|---------|---------|
| TRAFFIC | COLLNIE |
| IRAFEIL |         |
|         |         |

**LEXINGTON AVE S** 15,000 VPD

**DIFFLEY RD** 12,000 VPD

THIS INFORMATION HAS BEEN SECURED FROM SOURCES WE BELIEVE TO BE RELIABLE, BUT WE MAKE NO REPRESENTATIONS OR WARRANTIES, EXPRESSED OR IMPLIED, AS TO THE ACCURACY OF THE INFORMATION. REFERENCES TO SQUARE FOOTAGE OR AGE ARE APPROXIMATE. UPLAND HAS NOT REVIEWED OR VERIFIED THIS INFORMATION. BUYER MUST VERIFY THE INFORMATION AND BEARS ALL RISK FOR ANY INACCURACIES.