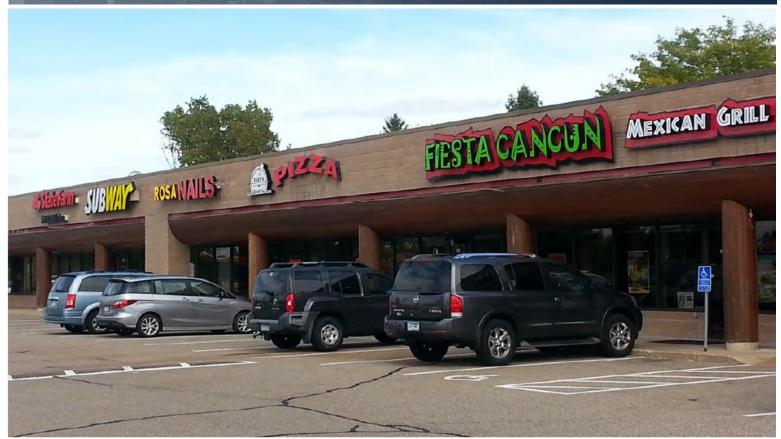

### **COMMENTS**

- Available space has furniture, fixtures, and equipment left in space and is fairly new
- The center is located at the southeast corner of Lexington
   Avenue and Diffley Road in Eagan, MN. Across from the
   Goat Hill Park baseball fields; this center becomes a hotbed
   for consumer activity during the spring, summer and even
   fall months due to the high volume of sporting events
   hosted here

| TENANTS                   |  |
|---------------------------|--|
| Subway                    |  |
| Evo Body Fitness          |  |
| Fiesta Cancun Grill & Bar |  |
| United Tobacco & Vape     |  |