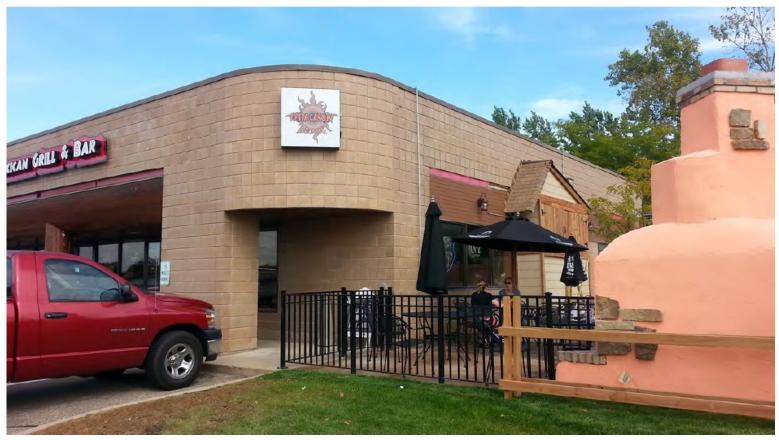

### **COMMENTS**

- Available space has furniture, fixtures, and equipment left in space and is fairly new
- The center is located at the southeast corner of Lexington
   Avenue and Diffley Road in Eagan, MN. Across from the
   Goat Hill Park baseball fields; this center becomes a hotbed
   for consumer activity during the spring, summer and even
   fall months due to the high volume of sporting events
   hosted here

| TENANTS                   |  |
|---------------------------|--|
| Subway                    |  |
| Evo Body Fitness          |  |
| Fiesta Cancun Grill & Bar |  |
| United Tobacco & Vape     |  |