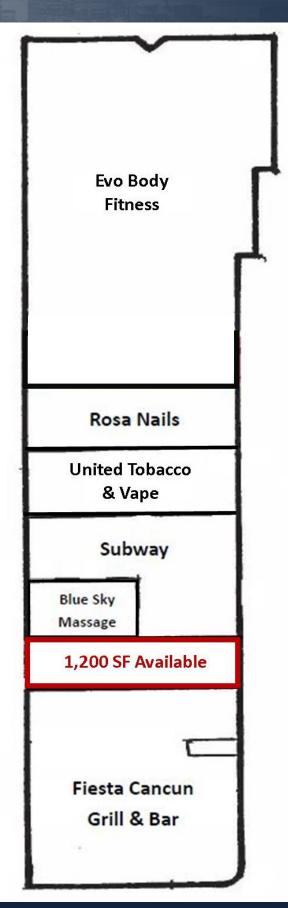

#### **PROPERTY INFORMATION**

ADDRESS 4250 Lexington Ave South

CITY, STATE Eagan, MN

BUILDING SIZE 18,360 SF

YEAR BUILT 1986

**LOT SIZE** 2.41 Acres

**SPACE AVAILABLE** 1,200 SF

ASKING RENT \$20.00 PSF Net

| TENANTS                   |  |
|---------------------------|--|
| Subway                    |  |
| Evo Body Fitness          |  |
| Fiesta Cancun Grill & Bar |  |
| United Tobacco & Vape     |  |