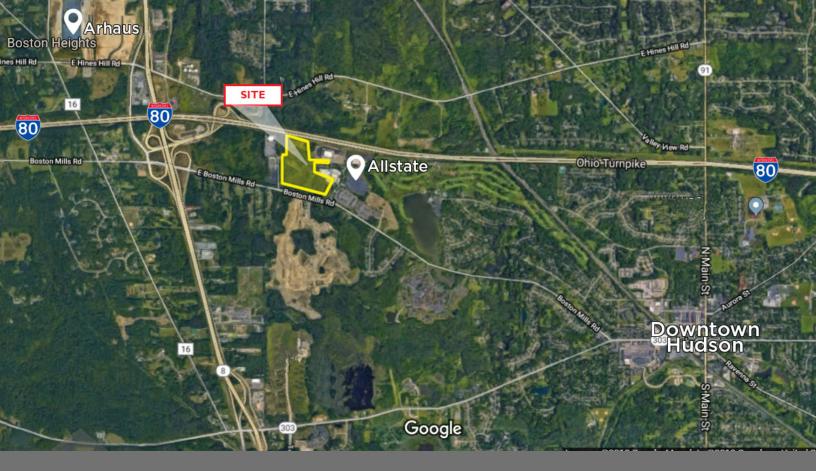

#### 44 Acre Site

- Divisible with Boston Mills Road Frontage
- Rapidly growing interchange of SR 8 & I-80
- Located in the business development friendly City of Hudson
- Signage opportunity on Ohio Turnpike

- Velocity broadband & all city utilities available
- Hudson's Western Gateway
- Zoned for Office
- Less than 1/2 mile from interchange
- Join recent & future neighbors including : Arhaus, Allstate, Catastrophe Management, Akhia, Rock Medical, & Children's Hospital
- Asking \$100,000 per buildable acre