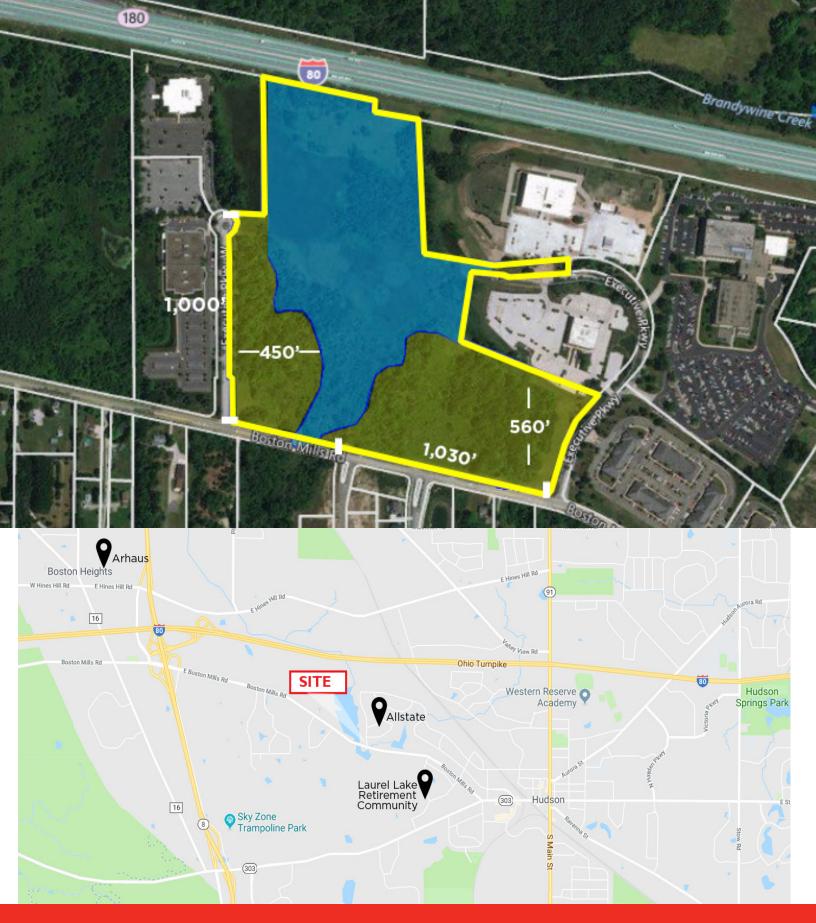

#### 44 Acre Site

- Divisible with Boston Mills Road Frontage
- Rapidly growing interchange of SR 8 & I-80
- Located in the business development friendly City of Hudson
- Signage opportunity on Ohio Turnpike

- Velocity broadband & all city utilities available
- Hudson's Western Gateway
- Zoned for Office
- Less than 1/2 mile from interchange
- Join recent & future neighbors including : Arhaus, Allstate, Catastrophe Management, Akhia, Rock Medical, & Children's Hospital
- Asking \$100,000 per buildable acre