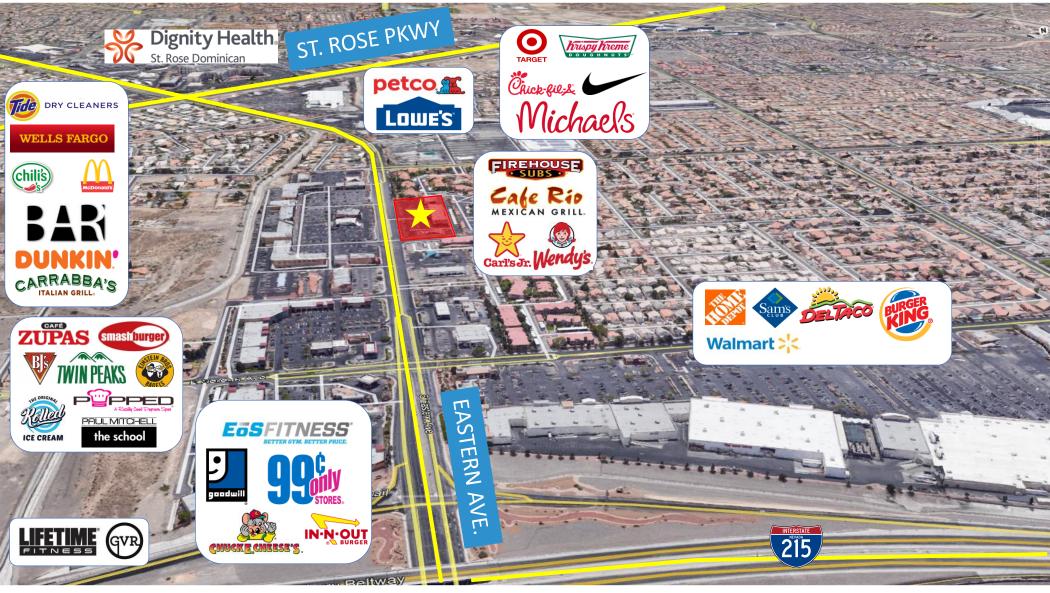

## **PROPERTY HIGHLIGHTS**

NNN:

- Busiest street in Henderson over 100,000 Cars/day
- Excellent Tenant Mix
- Traffic Light Accessible
- Strong retail corridor with growing population.
- Covered Parking and Pylon Signage available.