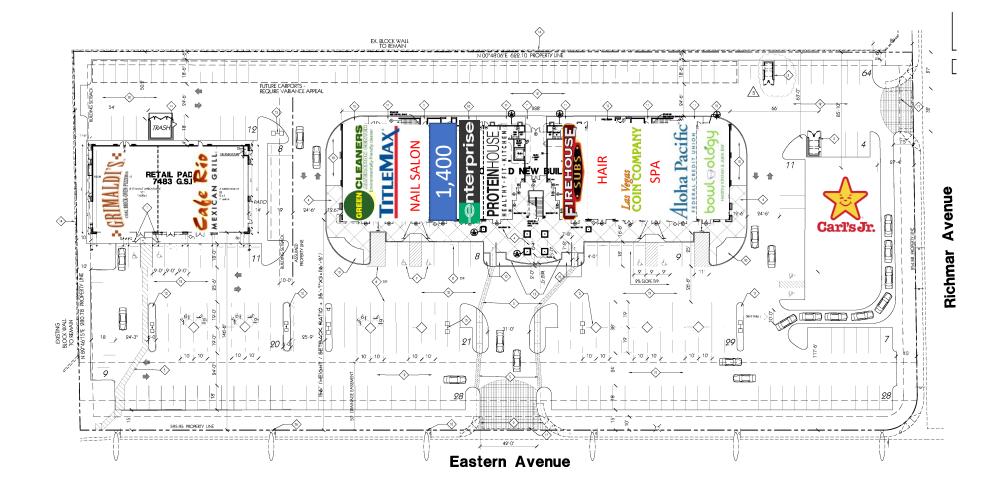

## 9555 S. Eastern Ave. Las Vegas, NV 89123

## **PROPERTY HIGHLIGHTS**

NNN:

- Busiest street in Henderson over 100,000 Cars/day
- Excellent Tenant Mix
- Traffic Light Accessible
- Strong retail corridor with growing population.
- Covered Parking and Pylon Signage available.

1,400 SF

s or accuracy t

Phone: (702) 914-9500 x105 office
 Email: Leasing@SansoneCompanies.com

Corporate Address: 2580 St. Rose Pkwy. Ste. 125 Henderson, Nevada 89074 
www.SansoneCompanies.com