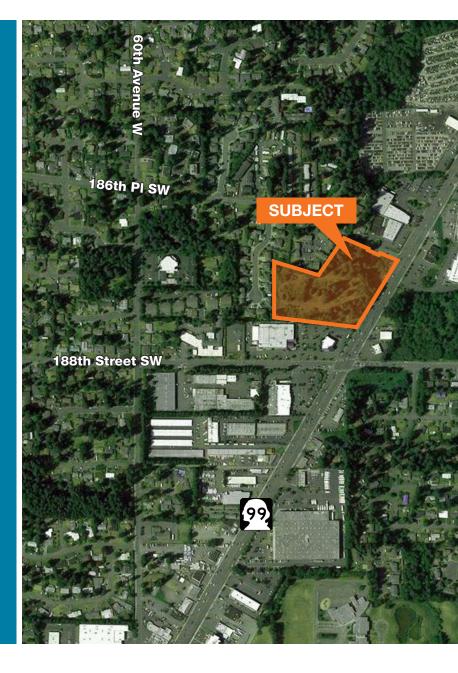

## Property Overview

| Address                     | 18624 Highway 99, Lynnwood, WA 98037                                                                                                                                                                                                                                                                                                                                                                                                                                                                                                                             |
|-----------------------------|------------------------------------------------------------------------------------------------------------------------------------------------------------------------------------------------------------------------------------------------------------------------------------------------------------------------------------------------------------------------------------------------------------------------------------------------------------------------------------------------------------------------------------------------------------------|
| Parcel Number(s)            | 00374300500201, 00374300500202, 00374300500203, 00374300500204, 00374300500205, 00374300500300                                                                                                                                                                                                                                                                                                                                                                                                                                                                   |
| Acres                       | 6.15                                                                                                                                                                                                                                                                                                                                                                                                                                                                                                                                                             |
| Parcel Size                 | 267,894 SF of Land                                                                                                                                                                                                                                                                                                                                                                                                                                                                                                                                               |
| Zoning                      | Highway 99 Mixed-Use (HMU)                                                                                                                                                                                                                                                                                                                                                                                                                                                                                                                                       |
| Maximum<br>Floor Area Ratio | Sites with non-residential development and less than 2 acres in size: 0.5                                                                                                                                                                                                                                                                                                                                                                                                                                                                                        |
|                             | Sites with non-residential development on 2 acres or greater sites of any size with residential development of less than 20 D/U/Acre: 1.0                                                                                                                                                                                                                                                                                                                                                                                                                        |
|                             | Sites with residential/mixed-use or residential only with 20 D/U/Acre or greater: 3.0                                                                                                                                                                                                                                                                                                                                                                                                                                                                            |
| Outright<br>Permitted Uses  | Retail, office, eating/entertainment (including brewpubs, and outdoor dining as an accessory use to an indoor restaurant), professional offices (including medical and vet clinics), institutional and personal service uses, multiple-family residences (including convalescent and nursing homes, and housing for the elderly and physically disabled), wireless communication facilities, senior center, daycare, hotel or inn, auto dealerships, drive-up or drive-thru service, indoor amusement, auto parts and accessory store, and health & fitness club |
| Entitlements                | Design Review approved for a 2-Phase Apartment Development with a total of 231 units with both surface and structured parking.                                                                                                                                                                                                                                                                                                                                                                                                                                   |
| Purchase Price              | \$8,000,000                                                                                                                                                                                                                                                                                                                                                                                                                                                                                                                                                      |
|                             |                                                                                                                                                                                                                                                                                                                                                                                                                                                                                                                                                                  |