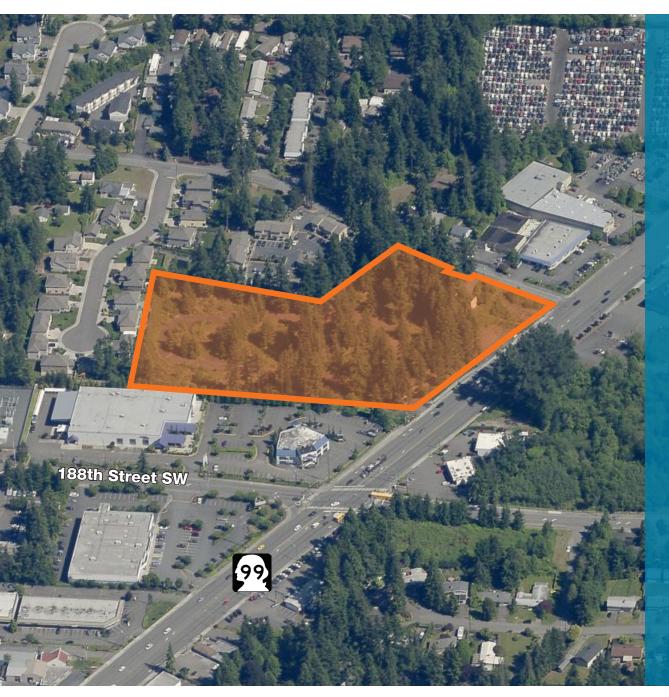

## Property Overview

| Address                     | 18624 Highway 99, Lynnwood, WA 98037                                                                                                                                                                                                                                                                                                                                                                                                                                                                                                                             |
|-----------------------------|------------------------------------------------------------------------------------------------------------------------------------------------------------------------------------------------------------------------------------------------------------------------------------------------------------------------------------------------------------------------------------------------------------------------------------------------------------------------------------------------------------------------------------------------------------------|
| Parcel Number(s)            | 00374300500201, 00374300500202, 00374300500203, 00374300500204, 00374300500205, 00374300500300                                                                                                                                                                                                                                                                                                                                                                                                                                                                   |
| Acres                       | 6.15                                                                                                                                                                                                                                                                                                                                                                                                                                                                                                                                                             |
| Parcel Size                 | 267,894 SF of Land                                                                                                                                                                                                                                                                                                                                                                                                                                                                                                                                               |
| Zoning                      | Highway 99 Mixed-Use (HMU)                                                                                                                                                                                                                                                                                                                                                                                                                                                                                                                                       |
| Maximum<br>Floor Area Ratio | Sites with non-residential development and less than 2 acres in size: 0.5                                                                                                                                                                                                                                                                                                                                                                                                                                                                                        |
|                             | Sites with non-residential development on 2 acres or greater sites of any size with residential development of less than 20 D/U/Acre: 1.0                                                                                                                                                                                                                                                                                                                                                                                                                        |
|                             | Sites with residential/mixed-use or residential only with 20 D/U/Acre or greater: 3.0                                                                                                                                                                                                                                                                                                                                                                                                                                                                            |
| Outright<br>Permitted Uses  | Retail, office, eating/entertainment (including brewpubs, and outdoor dining as an accessory use to an indoor restaurant), professional offices (including medical and vet clinics), institutional and personal service uses, multiple-family residences (including convalescent and nursing homes, and housing for the elderly and physically disabled), wireless communication facilities, senior center, daycare, hotel or inn, auto dealerships, drive-up or drive-thru service, indoor amusement, auto parts and accessory store, and health & fitness club |
| Entitlements                | Design Review approved for a 2-Phase Apartment Development with a total of 231 units with both surface and structured parking.                                                                                                                                                                                                                                                                                                                                                                                                                                   |
| Purchase Price              | \$8,000,000                                                                                                                                                                                                                                                                                                                                                                                                                                                                                                                                                      |
|                             |                                                                                                                                                                                                                                                                                                                                                                                                                                                                                                                                                                  |