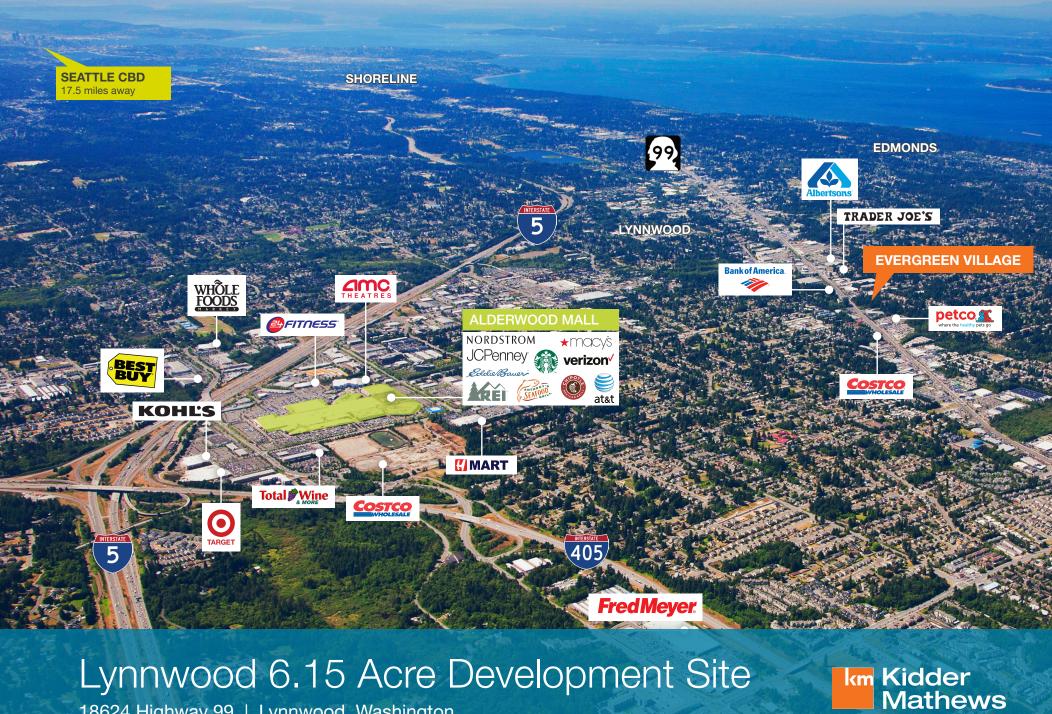

## **Property Strengths**

Located on Highway 99 with easy access to Interstate-5

Flexible commercial zoning allows for a variety of potential end uses, including apartments, entertainment, and numerous office and retail uses

High visibility from Highway 99 with over 43,410 vehicles passing by daily

Site is co-located near a lot of Retail, Trader Joe's. Albertson's, and Costco are all very close to the site

Large site provides flexibility in development programming

Easy access to public transportation

Site size is approximately 267,894 SF

Underlying Zoning is Highway 99 Mixed-Use (HMU)

Visit the the website for more information www.lynnwooddevsite.com