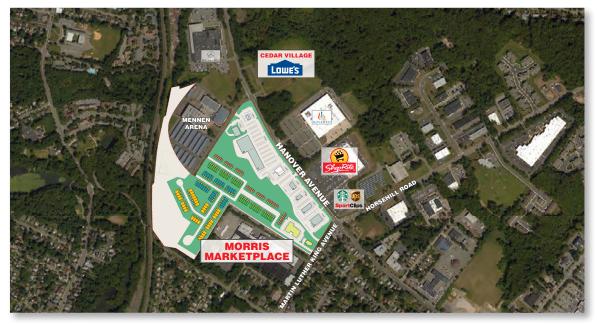

### **Morris Marketplace**

Morris Marketplace is located in Morris County on Hanover Avenue and Martin

Luther King Avenue in Morris Township, New Jersey 07950.

**Location:** 

Future Community Strip Shopping Center

Type:

and Luxury Townhomes

GLA:

132,144 sf on 55.1 acres

Parking: Traffic: 781 cars

Two way average daily traffic 26,000 cars per day

Walmart (Cedar Knolls Plaza); TJ Maxx, Home Goods, Old Navy, Ulta Beauty, Five Below, Famous Footwear, IHOP, QuickChek (Hanover Crossroads);

• The site is situated in a high density,

• Adjacent to Mennen Arena

RD Management LLC is ranked one of the Top 100 Retail Real Estate Owners in the U.S.