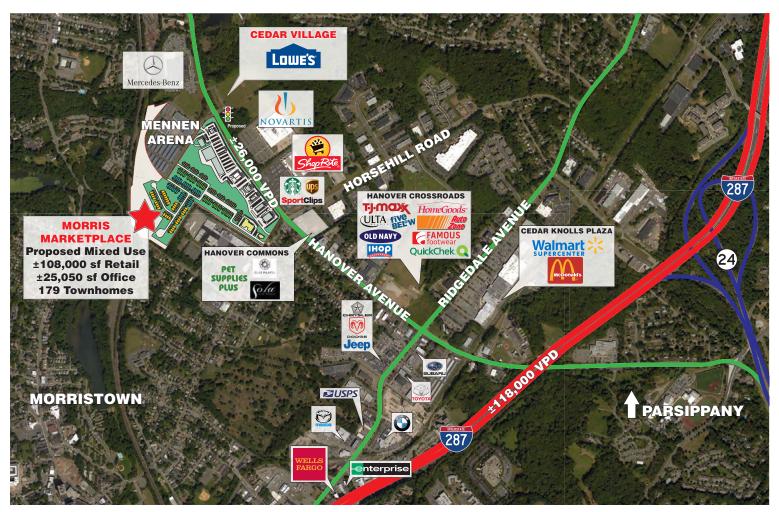

### **Morris Marketplace**

Morris Marketplace is located in Morris County on Hanover Avenue and Martin

Luther King Avenue in Morris Township, New Jersey 07950.

**Location:** 

Future Community Strip Shopping Center

Type:

and Luxury Townhomes

GLA:

132,144 sf on 55.1 acres

Parking: Traffic: 781 cars

Two way average daily traffic 26,000 cars per day

Walmart (Cedar Knolls Plaza); TJ Maxx, Home Goods, Old Navy, Ulta Beauty, Five Below, Famous Footwear, IHOP, QuickChek (Hanover Crossroads);

ShopRite; Acme/SavOn Drugs

Wharton
line Hill
Dover
pwnship

10

Randolph

Randolph

East Hanover
Morris
Marketplace
Livingstor
Marketplace

Widdife
Refuge
Refuge
Refuge
Revividence
Refuge
Re

**Vital Statistics:** 

**Area Retailers:** 

RD Management LLC

Darren Sasso

212-265-6600 x354 dsasso@rdmanagement.com

810 Seventh Avenue, 10th floor New York, NY 10019

• 179 Townhomes are included in the project

high income trade area with close proximity to I-287

• The site is situated in a high density,

• Adjacent to Mennen Arena

RD Management LLC is ranked one of the Top 100 Retail Real Estate Owners in the U.S.