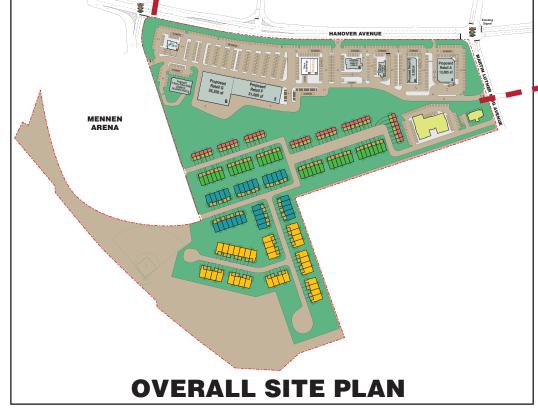

### **Morris Marketplace**

Morris Marketplace is located in Morris County on Hanover Avenue and Martin

Luther King Avenue in Morris Township, New Jersey 07950.

**Location:** 

Future Community Strip Shopping Center

Type:

and Luxury Townhomes

GLA:

132,144 sf on 55.1 acres

Parking: Traffic: 781 cars

Two way average daily traffic 26,000 cars per day

Walmart (Cedar Knolls Plaza); TJ Maxx, Home Goods, Old Navy, Ulta Beauty, Five Below, Famous Footwear, IHOP, QuickChek (Hanover Crossroads);

• The site is situated in a high density,

• Adjacent to Mennen Arena

RD Management LLC is ranked one of the Top 100 Retail Real Estate Owners in the U.S.

## **Morris Marketplace**

Hanover Avenue

Morris Township, New Jersey 07950

#### **RETAIL SITE PLAN**

| A.  | Proposed Retail                  | (117.7' x 83.7' irr.) | 13,005 sf |
|-----|----------------------------------|-----------------------|-----------|
| B.  | Proposed Retail                  | (145' x 55.67' irr.)  | 8,022 sf  |
| C.  | Proposed Retail                  | (90' x 38.8 irr.)     | 3,842 sf  |
| D.  | Proposed Retail                  | (75' x 59.33 irr.)    | 4,350 sf  |
| E1. | Orangetheory Fitness             |                       | 3,150 sf  |
| E2. | Clarus Cryotherapy               |                       | 4,500 sf  |
| F.  | Proposed Retail                  | (310' x 100')         | 31,000 sf |
| G.  | Proposed Retail                  | (200' x 175')         | 36,200 sf |
| Н.  | BCB Community Bank               |                       | 3,025 sf  |
| l.  | <b>Proposed Office – 2 Story</b> |                       | 25,050 sf |

Townhomes 179 Units