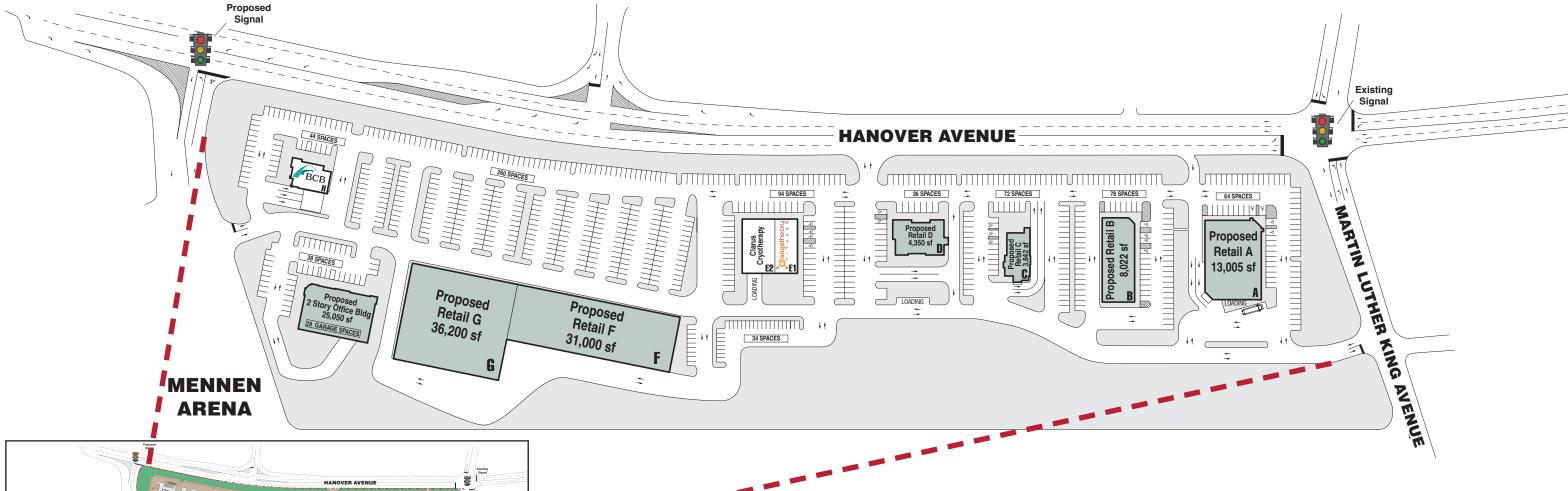

#### **RETAIL SITE PLAN**

| A.  | Proposed Retail                  | (117.7' x 83.7' irr.) | 13,005 sf |
|-----|----------------------------------|-----------------------|-----------|
| B.  | Proposed Retail                  | (145' x 55.67' irr.)  | 8,022 sf  |
| C.  | Proposed Retail                  | (90' x 38.8 irr.)     | 3,842 sf  |
| D.  | Proposed Retail                  | (75' x 59.33 irr.)    | 4,350 sf  |
| E1. | Orangetheory Fitness             |                       | 3,150 sf  |
| E2. | Clarus Cryotherapy               |                       | 4,500 sf  |
| F.  | Proposed Retail                  | (310' x 100')         | 31,000 sf |
| G.  | Proposed Retail                  | (200' x 175')         | 36,200 sf |
| Н.  | BCB Community Bank               |                       | 3,025 sf  |
| l.  | <b>Proposed Office – 2 Story</b> |                       | 25,050 sf |

Townhomes 179 Units