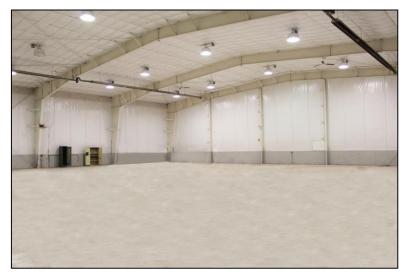

### PROPERTY FEATURES

- 11,880 square feet available
- 1,450 square feet of recently refinished office space
- 8' 26' clear height
- Hangar: 10,430 sq. ft. 19' x 75' door, can fit mid-size jets
- 3,000 gallon Jet A with self-service pump
- Private lobby
- New roof over office area
- Heated cement hangar door entrance
- Maintenance shop
- 30-year ground lease
- Sale price: \$649,000 (\$54.79/sq.ft.)

### **Photos**