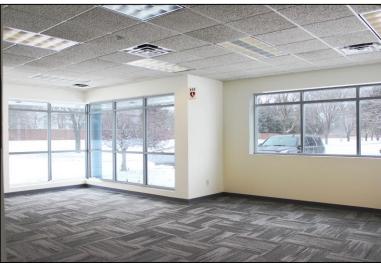

### PROPERTY FEATURES

- 11,880 square feet available
- 1,450 square feet of recently refinished office space
- 8' 26' clear height
- Hangar: 10,430 sq. ft. 19' x 75' door, can fit mid-size jets
- 3,000 gallon Jet A with self-service pump
- Private lobby
- New roof over office area
- Heated cement hangar door entrance
- Maintenance shop
- 30-year ground lease
- Sale price: \$649,000 (\$54.79/sq.ft.)

### **Photos**