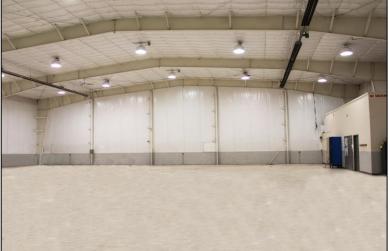

### PROPERTY FEATURES

- 11,880 square feet available
- 1,450 square feet of recently refinished office space
- 8' 26' clear height
- Hangar: 10,430 sq. ft. 19' x 75' door, can fit mid-size jets
- 3,000 gallon Jet A with self-service pump
- Private lobby
- New roof over office area
- Heated cement hangar door entrance
- Maintenance shop
- 30-year ground lease
- Sale price: \$649,000 (\$54.79/sq.ft.)

### **Photos**