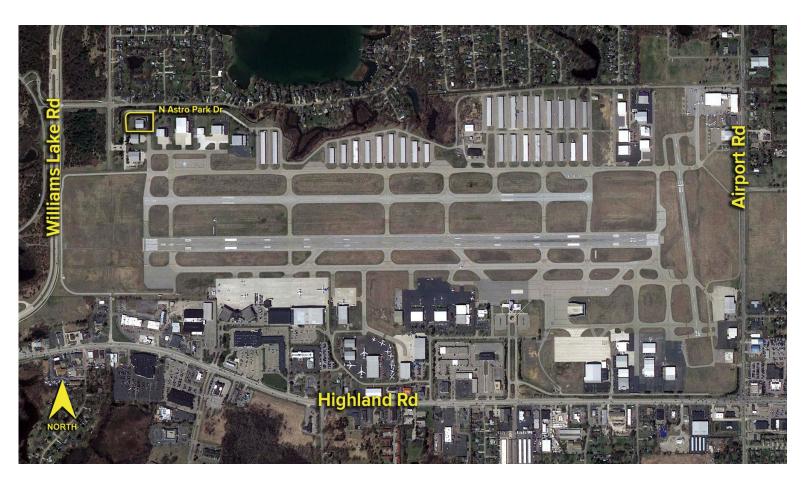

#### Location

#### **AIRPORT FEATURES:**

- Prime location within the Oakland County International Airport
- Open 24 hours a day
- Paved runways and taxiways
- The airport contributes over \$175 million to the County's economy each year
- Oakland County International Airport ranks as the world's 13<sup>th</sup> busiest general aviation airport averaging approx. 120,000 takeoffs and landings