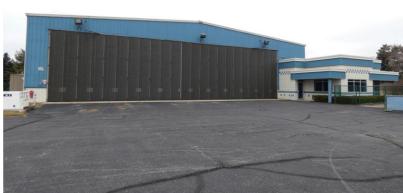

## OAKLAND COUNTY AIRPORT 7455 N. ASTRO PARK DR. WATERFORD, MICHIGAN

AIRPLANE HANGAR FOR SALE 11,880 Square Feet Available







### PROPERTY FEATURES

- 11,880 square feet available
- 1,450 square feet of recently refinished office space
- 8' 26' clear height
- Hangar: 10,430 sq. ft. 19' x 75' door, can fit mid-size jets
- 3,000 gallon Jet A with self-service pump
- Private lobby
- New roof over office area
- Heated cement hangar door entrance
- Maintenance shop
- 30-year ground lease
- Sale price: \$649,000 (\$54.79/sq.ft.)



For more information, please contact:

STEVE GORDON (248) 948 0101 sgordon@signatureassociates.com MARVIN PETROUS (248) 359 0647 mpetrous@signatureassociates.com SIGNATURE ASSOCIATES One Towne Square, Suite 1200

Southfield, MI 48076 www.signatureassociates.com

# 7455 N. Astro Park Dr. – Waterford, Michigan

### Airport Hangar For Sale

11,880 Square Feet AVAILABLE

### **Photos**