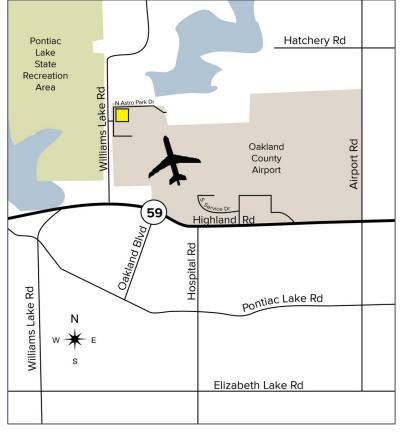

#### Location

#### **AIRPORT FEATURES:**

- Prime location within the Oakland County International Airport
- Open 24 hours a day
- Paved runways and taxiways
- The airport contributes over \$175 million to the County's economy each year
- Oakland County International Airport ranks as the world's 13<sup>th</sup> busiest general aviation airport averaging approx. 120,000 takeoffs and landings