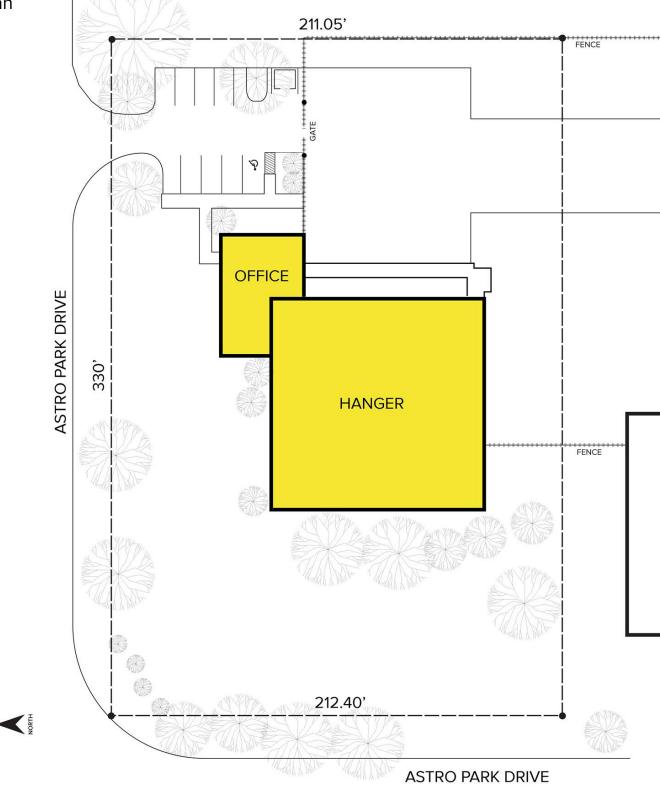

- 8' 26' clear height
- Hangar: 10,430 sq. ft. 19' x 75' door, can fit mid-size jets
- 3,000 gallon Jet A with self-service pump
- Private lobby
- New roof over office area
- Heated cement hangar door entrance
- Maintenance shop
- 30-year ground lease
- Sale price: \$649,000 (\$54.79/sq.ft.)



For more information, please contact:

STEVE GORDON (248) 948 0101 sgordon@signatureassociates.com MARVIN PETROUS (248) 359 0647 mpetrous@signatureassociates.com SIGNATURE ASSOCIATES One Towne Square, Suite 1200

Southfield, MI 48076 www.signatureassociates.com

# 7455 N. Astro Park Dr. – Waterford, Michigan

### Airport Hangar For Sale

11,880 Square Feet AVAILABLE

### **Photos**









# 7455 N. Astro Park Dr. – Waterford, Michigan

### Airport Hangar For Sale

11,880 Square Feet AVAILABLE





For more information, please contact:

STEVE GORDON (248) 948 0101 sgordon@signatureassociates.com MARVIN PETROUS (248) 359 0647 mpetrous@signatureassociates.com SIGNATURE ASSOCIATES

One Towne Square, Suite 1200 Southfield, MI 48076 www.signatureassociates.com

## 7455 N. Astro Park Dr. – Waterford, Michigan

Airport Hangar For Sale

11,880 Square Feet AVAILABLE

#### Location



#### **AIRPORT FEATURES:**

- Prime location within the Oakland County International Airport
- Open 24 hours a day
- Paved runways and taxiways
- The airport contributes over \$175 million to the County's economy each year
- Oakland County International Airport ranks as the world's 13<sup>th</sup> busiest general aviation airport averaging approx. 120,000 takeoffs and landings

For more information, please cont