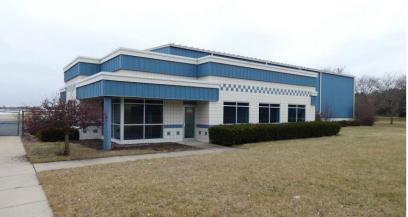

## OAKLAND COUNTY AIRPORT 7455 N. ASTRO PARK DR. WATERFORD, MICHIGAN

AIRPLANE HANGAR FOR SALE 11,880 Square Feet Available







### PROPERTY FEATURES

- 11,880 square feet available
- 1,450 square feet of recently refinished office space
- 8' 26' clear height
- Hangar: 10,430 sq. ft. 19' x 75' door, can fit mid-size jets
- 3,000 gallon Jet A with self-service pump
- Private lobby
- New roof over office area
- Heated cement hangar door entrance
- Maintenance shop
- 30-year ground lease
- Sale price: \$649,000 (\$54.79/sq.ft.)



For more information, please contact:

STEVE GORDON (248) 948 0101 sgordon@signatureassociates.com MARVIN PETROUS (248) 359 0647 mpetrous@signatureassociates.com SIGNATURE ASSOCIATES One Towne Square, Suite 1200

Southfield, MI 48076 www.signatureassociates.com

# 7455 N. Astro Park Dr. – Waterford, Michigan

### Airport Hangar For Sale

11,880 Square Feet AVAILABLE

### **Photos**