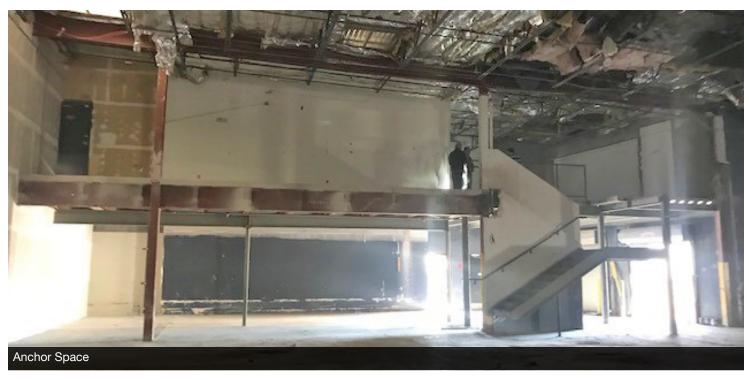

Santan Freeway
- Located at the SWC of Val Vista & Queen Creek, this
  trade area enjoys the highest income demographics in
  this part of the Valley and ranks among the top
  residential growth areas in the state



| Demographics       | 1 Mile    | 5 Miles   | 10 Miles |
|--------------------|-----------|-----------|----------|
| Average Age:       | 31        | 34        | 36       |
| Population:        | 7,514     | 215,425   | 652,463  |
| Average HH Income: | \$126,301 | \$115,639 | \$99,134 |

| Traffic Counts   | VPD    |
|------------------|--------|
| E Queen Creek Rd | 20,524 |
| S Val Vista Dr   | 33,262 |

For Lease: Call for Pricing

#### **Horth Hong**

+1 602 393 6782

horth.hong@naihorizon.com

#### Vista Del Oro







For Lease

### Vista Del Oro

## Interior Photos







### Vista Del Oro

# Aerial Map