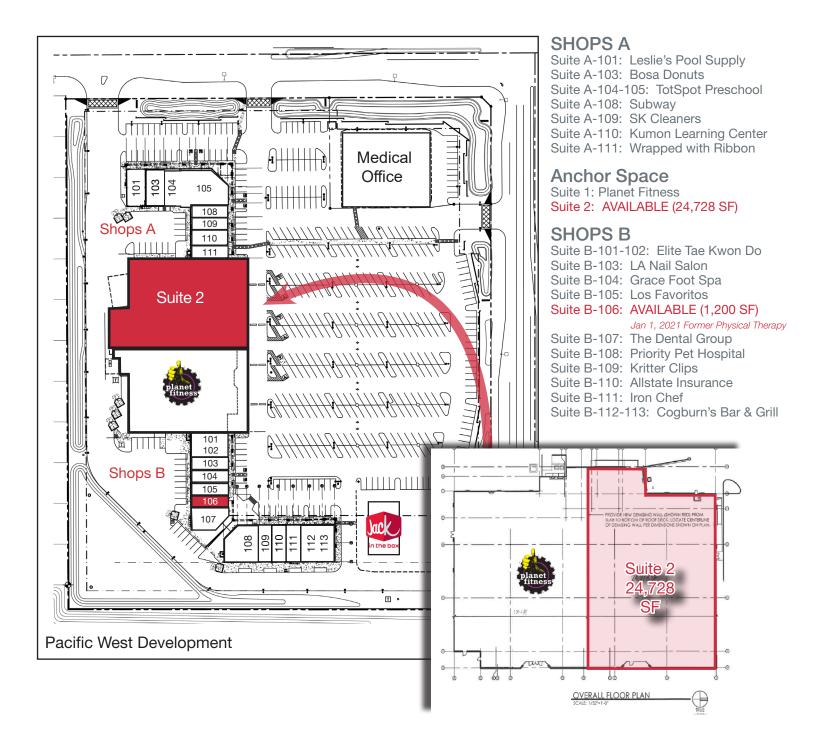

#### **Property Features**

- ±24,728 SF Anchor Available
- ±1,200 SF Former Physical Therapy Space Available
   January 1, 2021
- ±102,755 SF Shopping Center
- Half a mile south of Loop 202 Santan Freeway
- Located at the SWC of Val Vista & Queen Creek, this
  trade area enjoys the highest income demographics in
  this part of the Valley and ranks among the top
  residential growth areas in the state

### Vista Del Oro