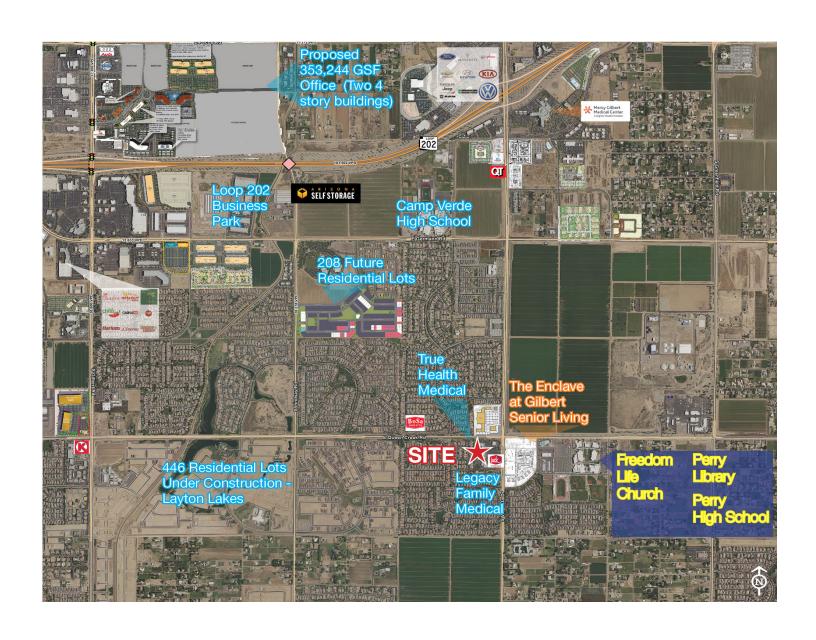

Val Vista & Queen Creek, this
  trade area enjoys the highest income demographics in
  this part of the Valley and ranks among the top
  residential growth areas in the state



| Demographics       | 1 Mile    | 5 Miles   | 10 Miles |
|--------------------|-----------|-----------|----------|
| Average Age:       | 31        | 34        | 36       |
| Population:        | 7,514     | 215,425   | 652,463  |
| Average HH Income: | \$126,301 | \$115,639 | \$99,134 |

| Traffic Counts   | VPD    |
|------------------|--------|
| E Queen Creek Rd | 20,524 |
| S Val Vista Dr   | 33,262 |

For Lease: Call for Pricing

#### **Horth Hong**

+1 602 393 6782

horth.hong@naihorizon.com

#### Vista Del Oro







For Lease

### Vista Del Oro

## Interior Photos







### Vista Del Oro

# Aerial Map