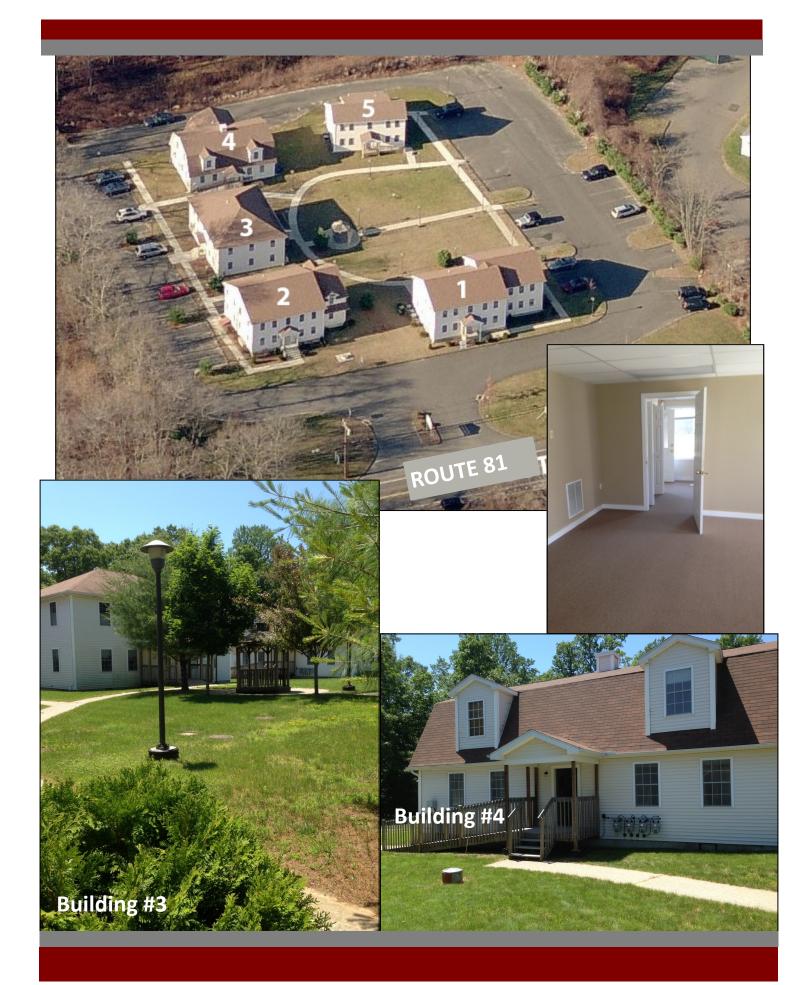

## The Courtyard Killingworth

Location: 176 Route 81 Killingworth, CT Zone: CD Commercial Acres: 3.2 Parking Spaces: 50 Traffic Count: 7,200

Propane heat Fully air conditioned Handicap accessible Modern and clean