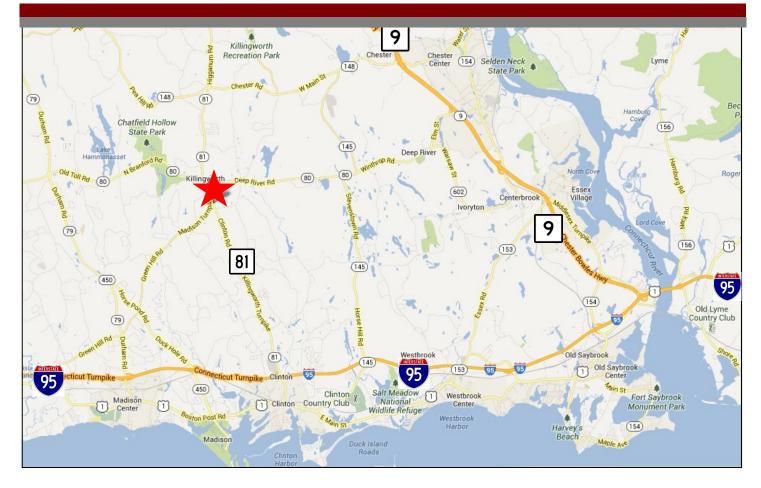

## The Courtyard Killingworth

Location: 176 Route 81 Killingworth, CT Zone: CD Commercial Acres: 3.2 Parking Spaces: 50 Traffic Count: 7,200

Propane heat Fully air conditioned Handicap accessible Modern and clean