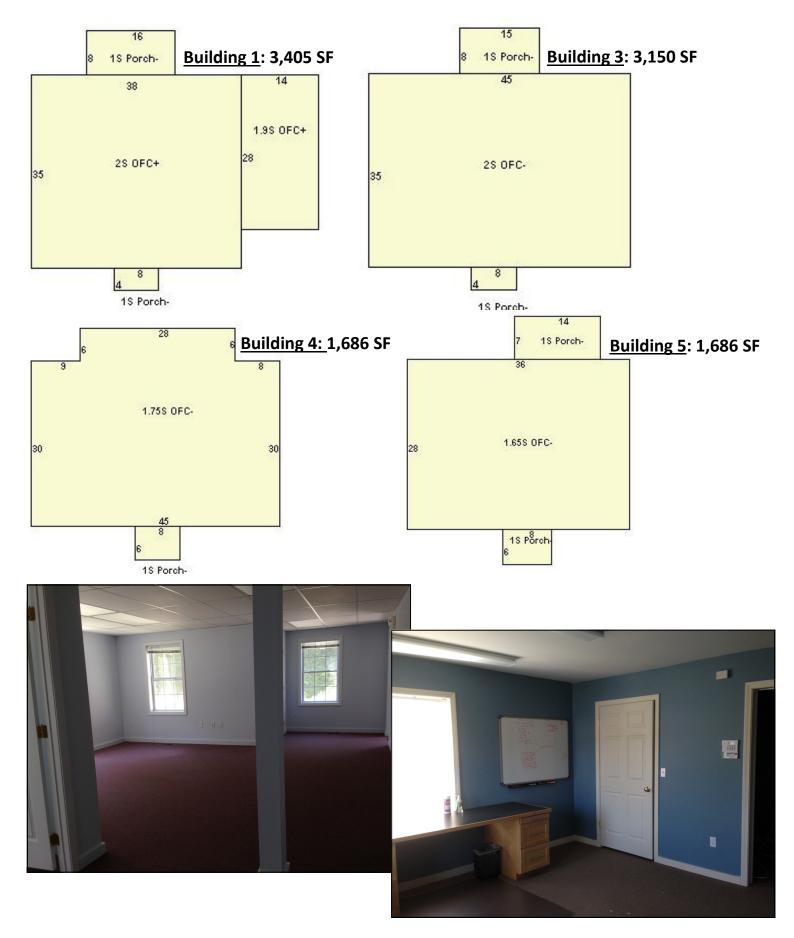

## AVAILABLE

1st & 2nd floor spaces

625sf—1,500sf

Rent starts @ \$650/mo plus utilities

## The Courtyard Killingworth

Location: 176 Route 81 Killingworth, CT Zone: CD Commercial Acres: 3.2 Parking Spaces: 50 Traffic Count: 7,200

Propane heat Fully air conditioned Handicap accessible Modern and clean