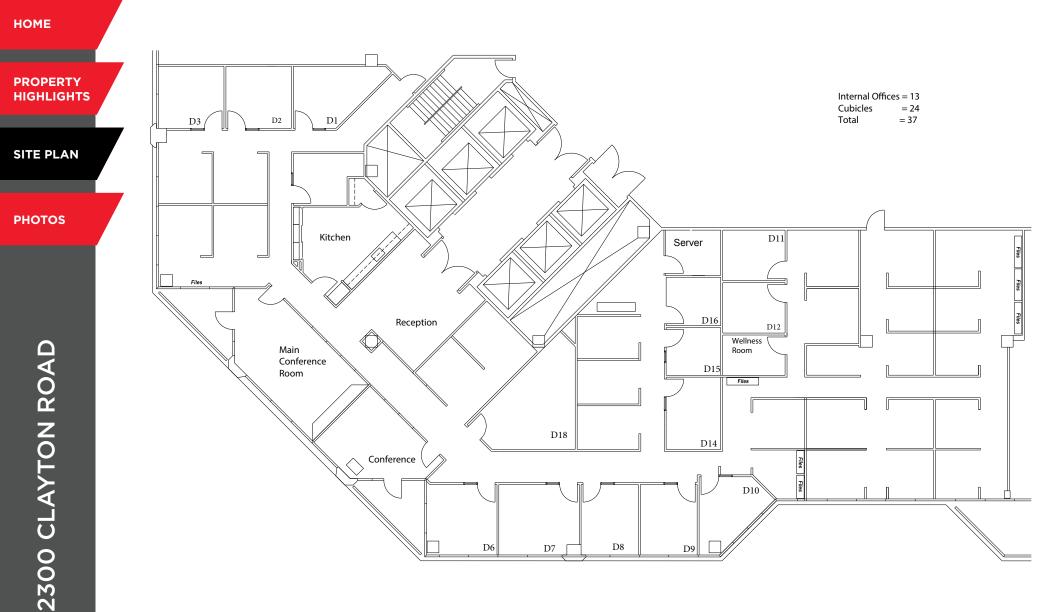

Service LED: January 31, 2019 Plug and Play Two conference rooms with full wall glazing

- Prime location with easy access to Interstate 680 and Highway 242 with close proximity to Highway 4
- Directly across the street from BART
- Stunning Views
- Walking distance to numerous amenities including restaurants, services and hotels
- Tranquil setting including mature trees and manicured lawn area within an urban environment
- Building amenities: fitness facility, showers/ lockers, full-service deli, large conference center, and ATM machine
- Full-time property management and engineering team on-site



Drew Hyjer Associate

+1 925 627 2483 drew.hyjer@cushwake.com LIC #02016095

#### **Chris Baker**

Vice President +1 925 627 2888 chris.baker@cushwake.com LIC #01334466

# Property Highlights



#### Drew Hyjer

Associate +1 925 627 2483 drew.hyjer@cushwake.com LIC #02016095

#### **Chris Baker**

Vice President +1 925 627 2888 chris.baker@cushwake.com LIC #01334466

# Site Plan



PROPERTY HIGHLIGHTS

SITE PLAN

PHOTOS









#### Drew Hyjer Associate +1 925 627 2483 drew.hyjer@cushwake.com LIC #02016095

#### Chris Baker

Vice President +1 925 627 2888 chris.baker@cushwake.com LIC #01334466

## Photos