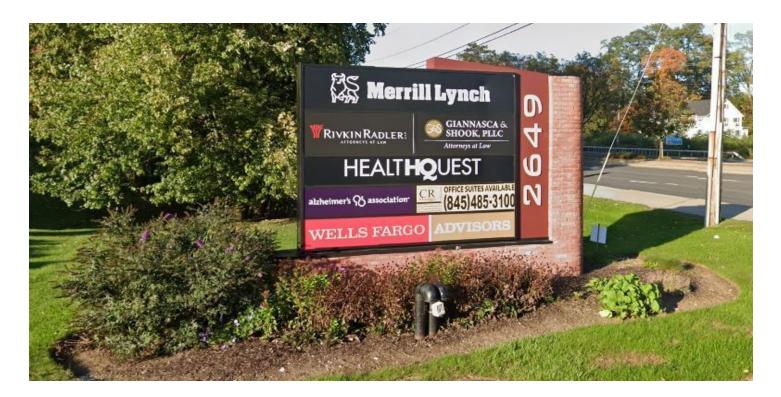

## JOIN MERRILL LYNCH, WELLS FARGO, AND HEALTHQUEST

ADDRESS: U.S. Route 9

2649 South Road

Poughkeepsie, NY 12601

LOCATION: Mid-Hudson Bridge

(3 Minutes / 2.4 Miles)

**BUILDING SIZE:**  $39,200 \pm SF$ 

LOT SIZE: 3.84 Acres

### PROPERTY OVERVIEW

CR Properties Group is pleased to offer for lease a Professional Office Suite at Riverside I. This is a Class A Office Building located on U.S. Route 9 in Poughkeepsie. Join Merrill Lynch, Wells Fargo, Health Quest, Rivkin Radler Attorneys At Law, and Giannasca & Shook, PLLC Attorneys At Law. The available SF is 1,161 ± RSF, built-to-suit packages available. There is U.S. Route 9 signage and visibility along with 60,000 AADT. The Mid-Hudson Bridge is 3 minutes / 2.4 miles away. This property borders Samuel B. Morse Historic Estate, Museum, and Nature Preserve where you can enjoy beautiful views and walking trails to the Hudson River.

### JOIN MERRILL LYNCH, WELLS FARGO, HEALTHQUEST, AND MORE