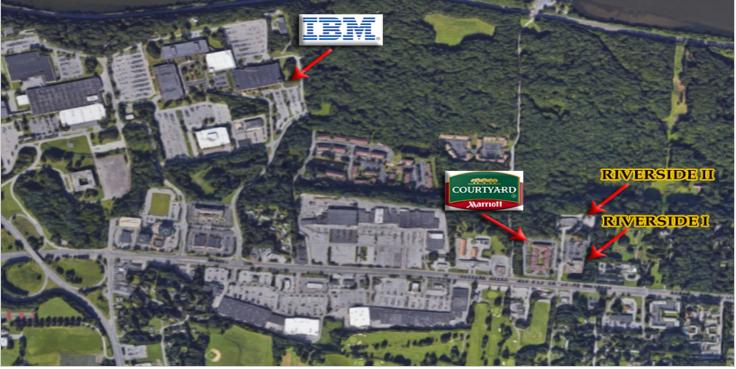

### PROPERTY OVERVIEW

CR Properties Group is pleased to offer for lease a Professional Office Suite at Riverside I. This is a Class A Office Building located on U.S. Route 9 in Poughkeepsie. Join Merrill Lynch, Wells Fargo, Health Quest, Rivkin Radler Attorneys At Law, and Giannasca & Shook, PLLC Attorneys At Law. The available SF is 1,161 ± RSF, built-to-suit packages available. There is U.S. Route 9 signage and visibility along with 60,000 AADT. The Mid-Hudson Bridge is 3 minutes / 2.4 miles away. This property borders Samuel B. Morse Historic Estate, Museum, and Nature Preserve where you can enjoy beautiful views and walking trails to the Hudson River.

### MID-HUDSON BRIDGE | IBM POUGHKEEPSIE | SPACKENKILL AREA