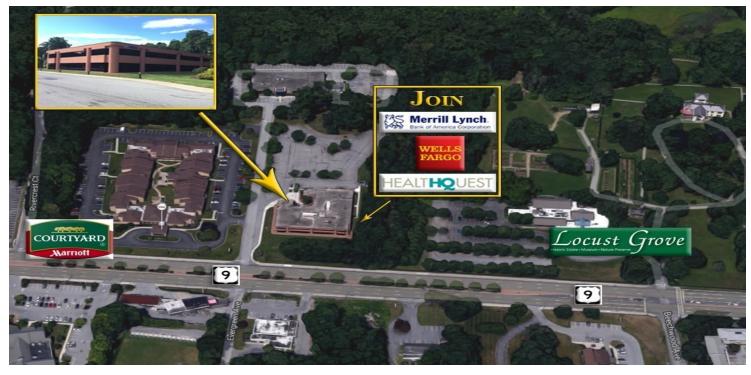

## JOIN MERRILL LYNCH, WELLS FARGO, AND HEALTHQUEST

ADDRESS: U.S. Route 9

2649 South Road

Poughkeepsie, NY 12601

LOCATION: Mid-Hudson Bridge

(3 Minutes / 2.4 Miles)

**BUILDING SIZE:**  $39,200 \pm SF$ 

LOT SIZE: 3.84 Acres

### PROPERTY OVERVIEW

CR Properties Group is pleased to offer for lease a Professional Office Suite at Riverside I. This is a Class A Office Building located on U.S. Route 9 in Poughkeepsie. Join Merrill Lynch, Wells Fargo, Health Quest, Rivkin Radler Attorneys At Law, and Giannasca & Shook, PLLC Attorneys At Law. The available SF is 1,161 ± RSF, built-to-suit packages available. There is U.S. Route 9 signage and visibility along with 60,000 AADT. The Mid-Hudson Bridge is 3 minutes / 2.4 miles away. This property borders Samuel B. Morse Historic Estate, Museum, and Nature Preserve where you can enjoy beautiful views and walking trails to the Hudson River.

# U.S. ROUTE 9 VISIBILITY & FRONTAGE

2649 SOUTH ROAD, POUGHKEEPSIE, NY 12601