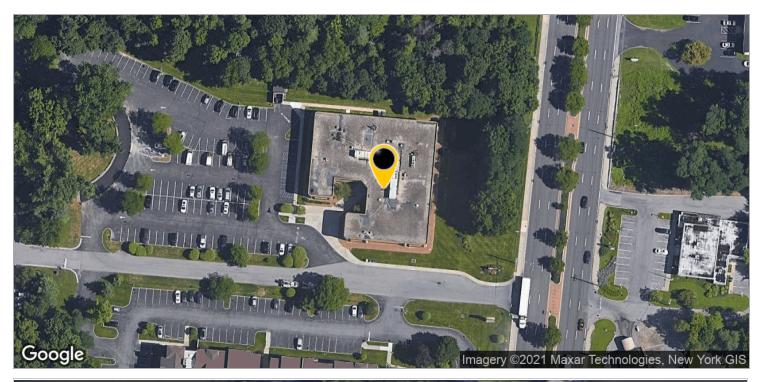

# U.S. ROUTE 9 VISIBILITY & FRONTAGE

2649 SOUTH ROAD, POUGHKEEPSIE, NY 12601

## U.S. ROUTE 9 - 60,000 AADT