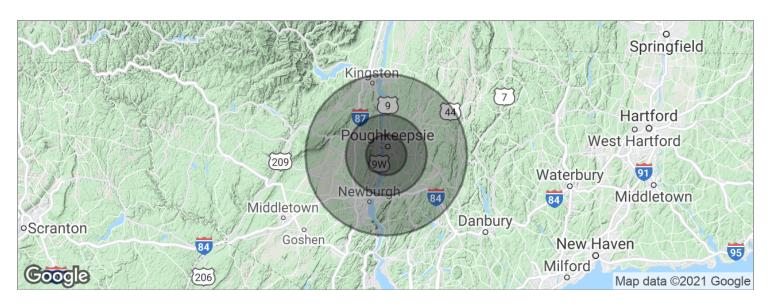

# MID-HUDSON VALLEY TRADE AREA MID-HUDSON BRIDGE | I-87 & I-84 | U.S. ROUTE 9

## DUTCHESS | ORANGE | ULSTER COUNTIES

| POPULATION                            | 5 MILES               | 10 MILES                  | 20 MILES            |
|---------------------------------------|-----------------------|---------------------------|---------------------|
| Total population                      | 116,388               | 242,834                   | 612,470             |
| Median age                            | 36.1                  | 37.8                      | 38.6                |
| Median age (male)                     | 34.7                  | 36.5                      | 37.6                |
| Median age (Female)                   | 36.9                  | 38.7                      | 39.1                |
|                                       |                       |                           |                     |
| HOUSEHOLDS & INCOME                   | 5 MILES               | 10 MILES                  | 20 MILES            |
| HOUSEHOLDS & INCOME  Total households | <b>5 MILES</b> 43,593 | <b>10 MILES</b><br>89,448 | 20 MILES<br>222,794 |
|                                       |                       |                           |                     |
| Total households                      | 43,593                | 89,448                    | 222,794             |