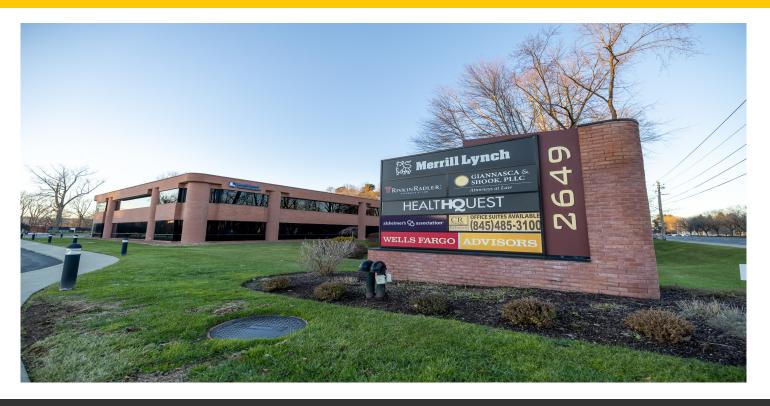

# CLASS A PROFESSIONAL OFFICE BUILDING SUITE FOR LEASE - BUILD-TO-SUIT PACKAGES AVAILABLE

## JOIN MERRILL LYNCH, WELLS FARGO, AND HEALTHQUEST

ADDRESS: U.S. Route 9

2649 South Road

Poughkeepsie, NY 12601

LOCATION: Mid-Hudson Bridge

(3 Minutes / 2.4 Miles)

**BUILDING SIZE:**  $39,200 \pm SF$ 

LOT SIZE: 3.84 Acres

### PROPERTY OVERVIEW

CR Properties Group is pleased to offer for lease a Professional Office Suite at Riverside I. This is a Class A Office Building located on U.S. Route 9 in Poughkeepsie. Join Merrill Lynch, Wells Fargo, Health Quest, Rivkin Radler Attorneys At Law, and Giannasca & Shook, PLLC Attorneys At Law. The available SF is 1,161 ± RSF, built-to-suit packages available. There is U.S. Route 9 signage and visibility along with 60,000 AADT. The Mid-Hudson Bridge is 3 minutes / 2.4 miles away. This property borders Samuel B. Morse Historic Estate, Museum, and Nature Preserve where you can enjoy beautiful views and walking trails to the Hudson River.

# U.S. ROUTE 9 VISIBILITY & FRONTAGE

2649 SOUTH ROAD, POUGHKEEPSIE, NY 12601